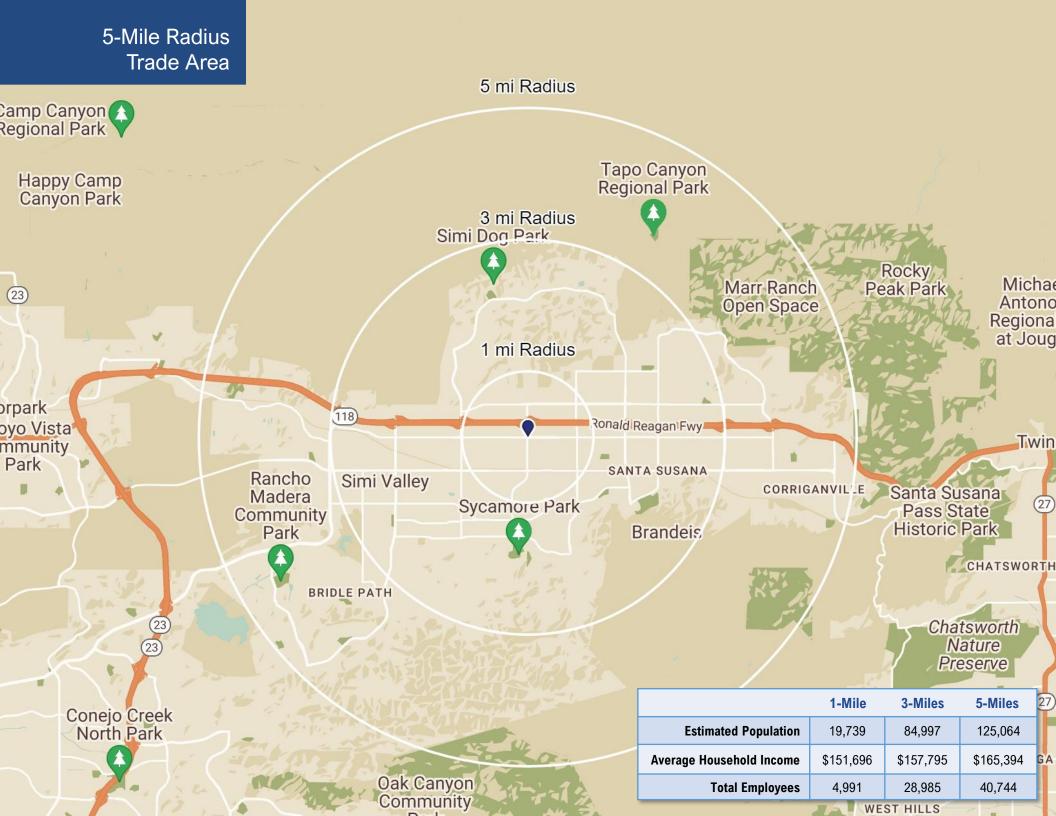

# **Property Highlights**

- Approximately 1,823 SF available
- Adjacent to 118 Freeway off-ramps & located at the best intersection in the trade area
- Ample surface parking
- **Traffic Counts:** 
  - 41,566 CPD on Sycamore Dr at Cochran St
  - 34,937 CPD on Cochran St at Sycamore Dr