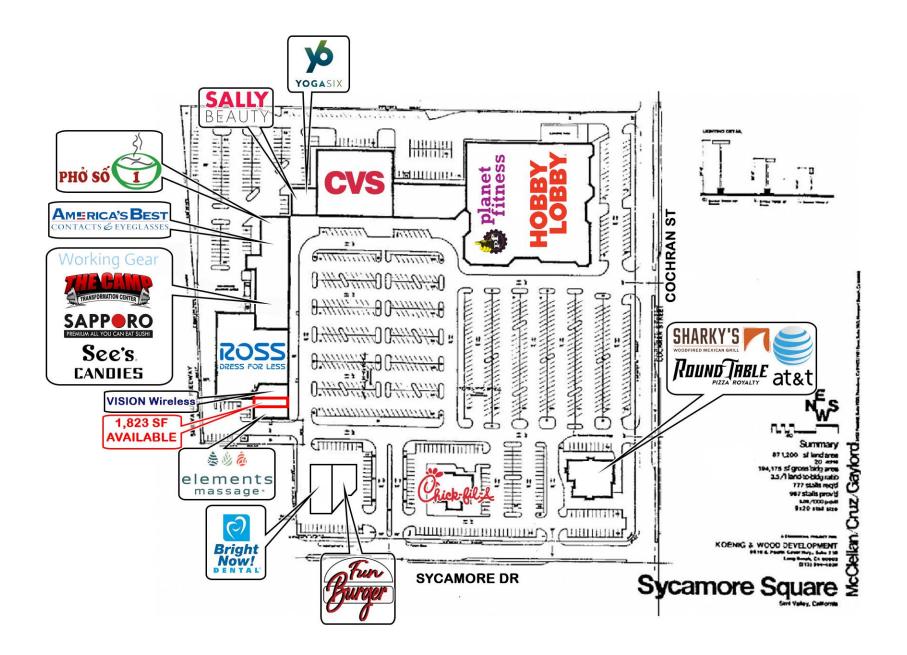

# **Property Highlights**

- Approximately 1,823 SF available
- Adjacent to 118 Freeway off-ramps & located at the best intersection in the trade area
- Ample surface parking
- **Traffic Counts:** 
  - 41,566 CPD on Sycamore Dr at Cochran St
  - 34,937 CPD on Cochran St at Sycamore Dr

**Co-Tenants** 

See's elements CANDIES

**Matt Haas** 805.449.1804 ext. 106 mhaas@cypressretail.net License No. 01970296

**Bob Haas** 805.449.1804 ext. 103 rhaas@cypressretail.net License No. 00870324