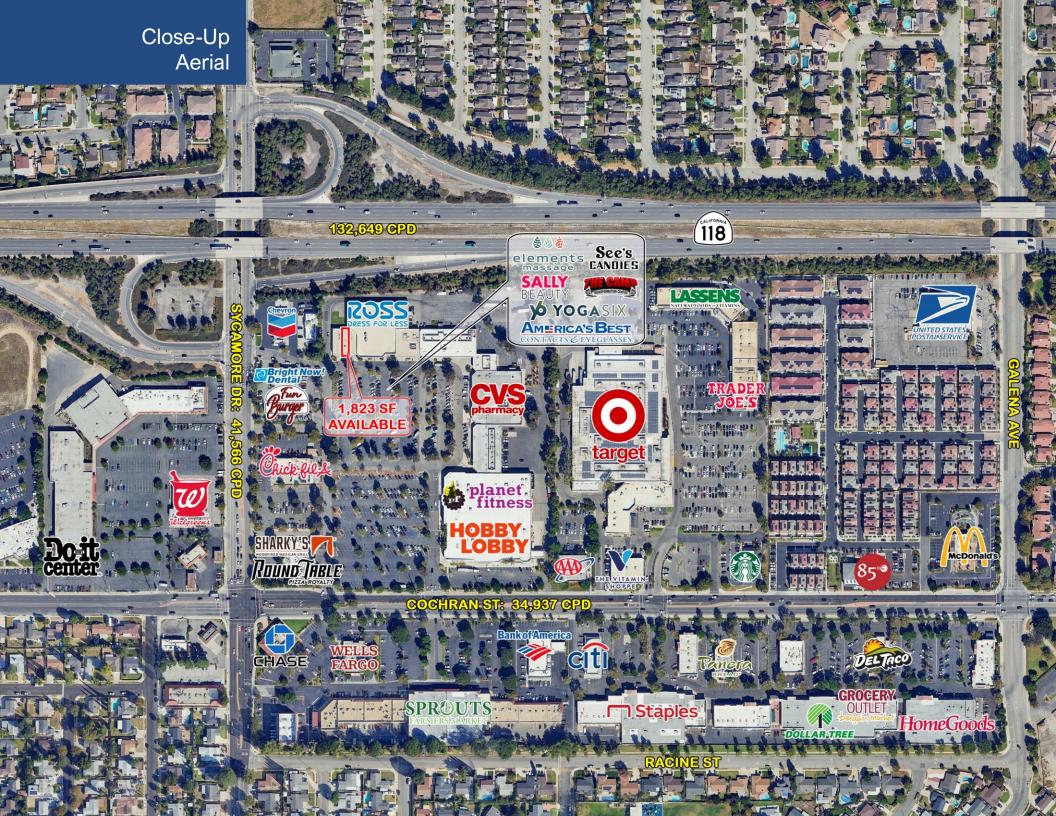

# **Property Highlights**

- Approximately 1,823 SF available
- Adjacent to 118 Freeway off-ramps & located at the best intersection in the trade area
- Ample surface parking
- **Traffic Counts:** 
  - 41,566 CPD on Sycamore Dr at Cochran St
  - 34,937 CPD on Cochran St at Sycamore Dr

**Co-Tenants** 

See's elements CANDIES

**Matt Haas** 805.449.1804 ext. 106 mhaas@cypressretail.net License No. 01970296

**Bob Haas** 805.449.1804 ext. 103 rhaas@cypressretail.net License No. 00870324