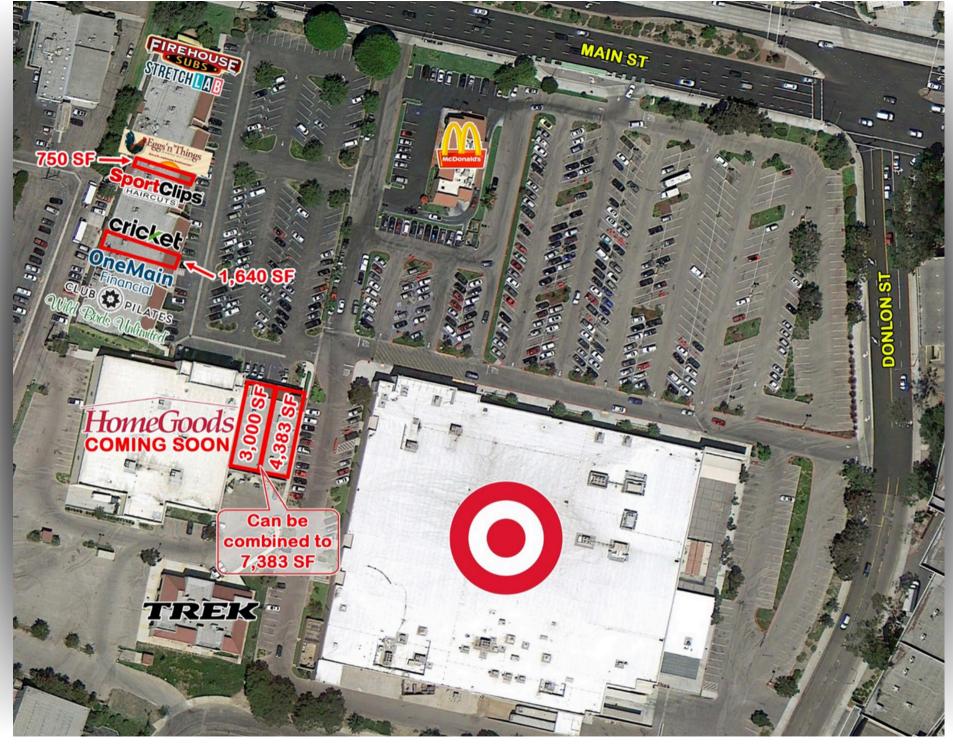

### **SITE AERIAL**

# PROPERTY HIGHLIGHTS

- ▶ 4,383 SF Endcap unit available (can be combined for up to 7,383 SF)
- ▶ 750 SF 3,000 SF in-line space available
- Immediately adjacent to Target and McDonald's
- Centrally located within Ventura's Trade Area
- Within close proximity to the 101 Freeway & the Pacific View Regional Mall
- HomeGoods Coming Soon

## SITE PLAN

| Tenant                     | Unit  | SF     |
|----------------------------|-------|--------|
| Home Goods<br>Coming Soon) | 4040  | 27,718 |
| Available                  | A-1   | 4,383* |
| Available                  | A-2   | 3,000* |
| Wild Birds<br>Unlimited    | B-1   | 1,640  |
| Club Pilates               | B-1-2 | 1,624  |
| China Kitchen              | B-2   | 3,280  |
| One Main<br>Financial      | B-3   | 1,640  |
| Available                  | B-4   | 1,640  |
| Cricket<br>Wireless        | B-4-1 | 1,886  |
| Angela A-1<br>Threading    | B-4-2 | 1,342  |
| Royal King<br>Smokes       | B-5   | 1,496  |
| Blossom Nails              | B-6-1 | 1,015  |
| Sports Clips               | B-6-2 | 1,358  |
| Available                  | B-7-1 | 750    |
| Egg N Things               | B-7-2 | 4,145  |
| Sun Spa<br>Massage         | B-8-1 | 1,600  |
| Stretchlab                 | B-9   | 1,190  |
| Firehouse Subs             | B-10  | 1,820  |