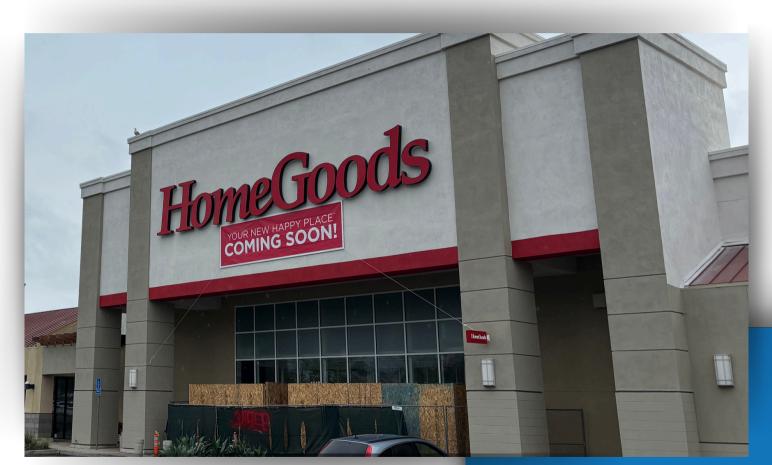

#### **COMING SOON:**

WWW.Cypress.net CA DRE LICENSE NO. 00870324

# PROPERTY HIGHLIGHTS

- ▶ 4,383 SF Endcap unit available (can be combined for up to 7,383 SF)
- ▶ 750 SF 3,000 SF in-line space available
- Immediately adjacent to Target and McDonald's
- Centrally located within Ventura's Trade Area
- Within close proximity to the 101 Freeway & the Pacific View Regional Mall
- HomeGoods Coming Soon