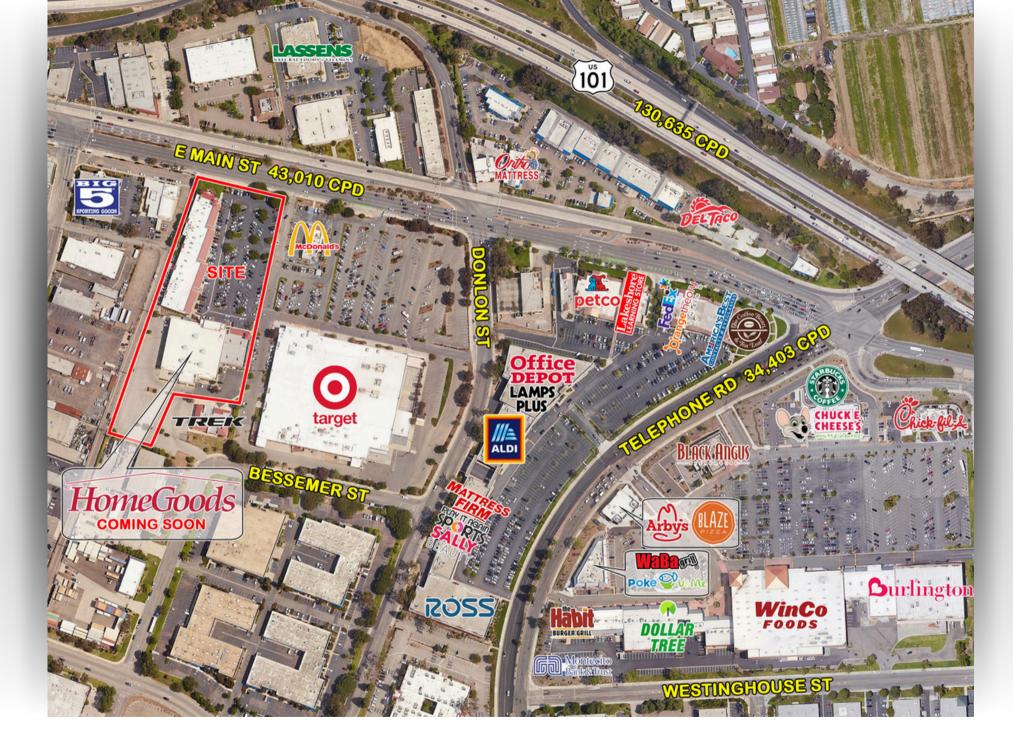

WWW.Cypress.net CA DRE LICENSE NO. 00870324

# PROPERTY HIGHLIGHTS



- ▶ 4,383 SF Endcap unit available (can be combined for up to 7,383 SF)
- ▶ 750 SF 3,000 SF in-line space available
- Immediately adjacent to Target and McDonald's
- Centrally located within Ventura's Trade Area
- Within close proximity to the 101 Freeway & the Pacific View Regional Mall
- HomeGoods Coming Soon



#### Matt Haas

Vice President 805.449.1804 ext.106 mhaas@cypressretail.net License No. 01970296

#### **Bob Haas**

Founding Principal 805.449.1804 ext.103 rhaas@cypressretail.net License No. 00870324

#### llona Uribe

Administrative Director 805.449.1804 ext.106 ilona@cypressretail.net License No. 01919161

#### North Office

4035 E Thousand Oaks Blvd Suite 230 Westlake Village, CA 91362

www.cypress.net





### **TRADE AERIAL**



### **SITE AERIAL**

## SITE PLAN



| Tenant                     | Unit  | SF     |
|----------------------------|-------|--------|
| Home Goods<br>Coming Soon) | 4040  | 27,718 |
| Available                  | A-1   | 4,383* |
| Available                  | A-2   | 3,000* |
| Wild Birds<br>Unlimited    | B-1   | 1,640  |
| Club Pilates               | B-1-2 | 1,624  |
| China Kitchen              | B-2   | 3,280  |
| One Main<br>Financial      | B-3   | 1,640  |
| Available                  | B-4   | 1,640  |
| Cricket<br>Wireless        | B-4-1 | 1,886  |
| Angela A-1<br>Threading    | B-4-2 | 1,342  |
| Royal King<br>Smokes       | B-5   | 1,496  |
| Blossom Nails              | B-6-1 | 1,015  |
| Sports Clips               | B-6-2 | 1,358  |
| Available