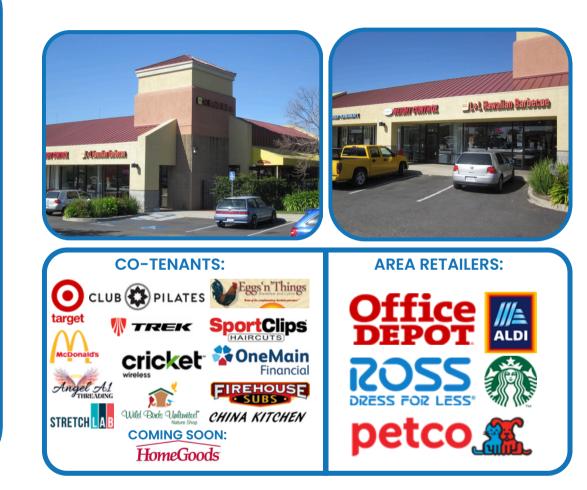

# PROPERTY HIGHLIGHTS

- ▶ 4,383 SF Endcap unit available (can be combined for up to 7,383 SF)
- ▶ 750 SF 3,000 SF in-line space available
- Immediately adjacent to Target and McDonald's
- Centrally located within Ventura's Trade Area
- Within close proximity to the 101 Freeway & the Pacific View Regional Mall
- HomeGoods Coming Soon

## SITE PLAN

| Tenant                     | Unit  | SF     |
|----------------------------|-------|--------|
| Home Goods<br>Coming Soon) | 4040  | 27,718 |
| Available                  | A-1   | 4,383* |
| Available                  | A-2   | 3,000* |
| Wild Birds<br>Unlimited    | B-1   | 1,640  |
| Club Pilates               | B-1-2 | 1,624  |
| China Kitchen              | B-2   | 3,280  |
| One Main<br>Financial      | B-3   | 1,640  |
| Available                  | B-4   | 1,640  |
| Cricket<br>Wireless        | B-4-1 | 1,886  |
| Angela A-1<br>Threading    | B-4-2 | 1,342  |
| Royal King<br>Smokes       | B-5   | 1,496  |
| Blossom Nails              | B-6-1 | 1,015  |
| Sports Clips               | B-6-2 | 1,358  |
| Available                  | B-7-1 | 750    |
| Egg N Things               | B-7-2 | 4,145  |
| Sun Spa<br>Massage         | B-8-1 | 1,600  |
| Stretchlab                 | B-9   | 1,190  |
| Firehouse Subs             | B-10  | 1,820  |