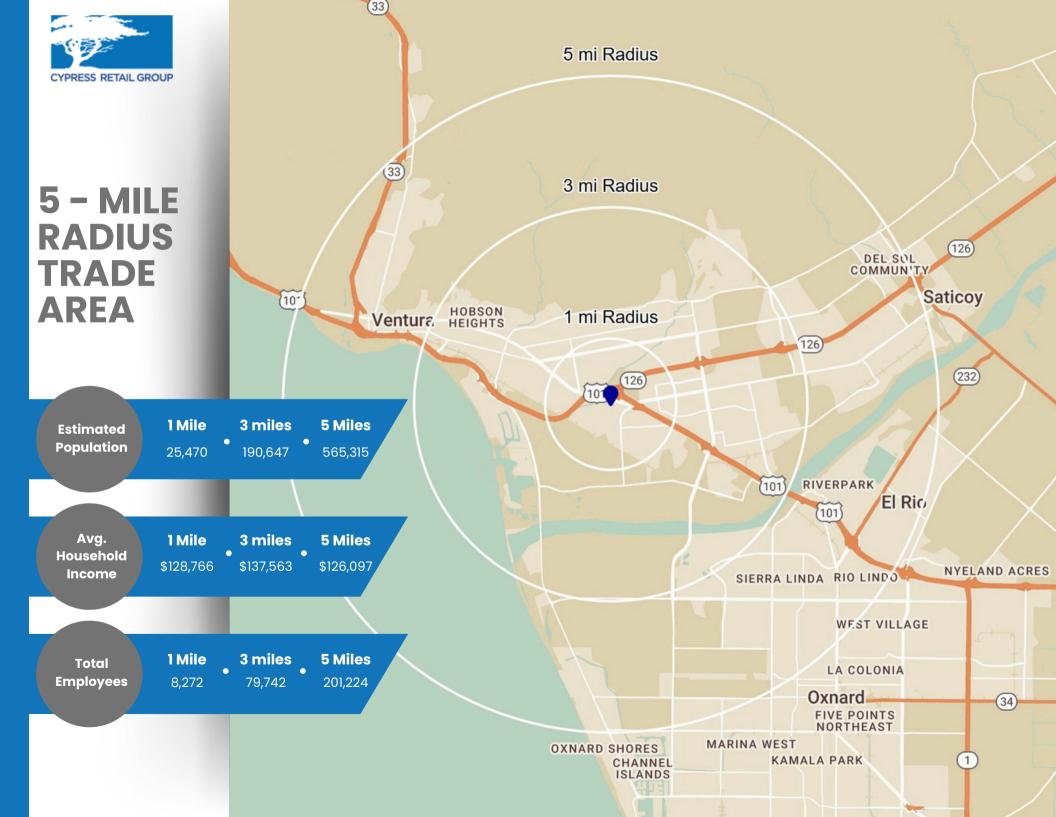

WWW.Cypress.net CA DRE LICENSE NO. 00870324

# PROPERTY HIGHLIGHTS



- ▶ 4,383 SF Endcap unit available (can be combined for up to 7,383 SF)
- ▶ 750 SF 3,000 SF in-line space available
- Immediately adjacent to Target and McDonald's
- Centrally located within Ventura's Trade Area
- Within close proximity to the 101 Freeway & the Pacific View Regional Mall
- HomeGoods Coming Soon



#### Matt Haas

Vice President 805.449.1804 ext.106 mhaas@cypressretail.net License No. 01970296

#### **Bob Haas**

Founding Principal 805.449.1804 ext.103 rhaas@cypressretail.net License No. 00870324

#### llona Uribe

Administrative Director 805.449.1804 ext.106 ilona@cypressretail.net License No. 01919161

#### North Office

4035 E Thousand Oaks Blvd Suite 230 Westlake Village, CA 91362

www.cypress.net





### **TRADE AERIAL**



### **SITE AERIAL**

## SITE PLAN



| Tenant                     | Unit  | SF     |
|----------------------------|-------|--------|
| Home Goods<br>Coming Soon) | 4040  | 27,718 |
| Available                  | A-1   | 4,383* |
| Available                  | A-2   | 3,000* |
| Wild Birds<br>Unlimited    | B-1   | 1,640  |
| Club Pilates               | B-1-2 | 1,624  |
| China Kitchen              | B-2   | 3,280  |
| One Main<br>Financial      | B-3   | 1,640  |
| Available                  | B-4   | 1,640  |
| Cricket<br>Wireless        | B-4-1 | 1,886  |
| Angela A-1<br>Threading    | B-4-2 | 1,342  |
| Royal King<br>Smokes       | B-5   | 1,496  |
| Blossom Nails              | B-6-1 | 1,015  |
| Sports Clips               | B-6-2 | 1,358  |
| Available