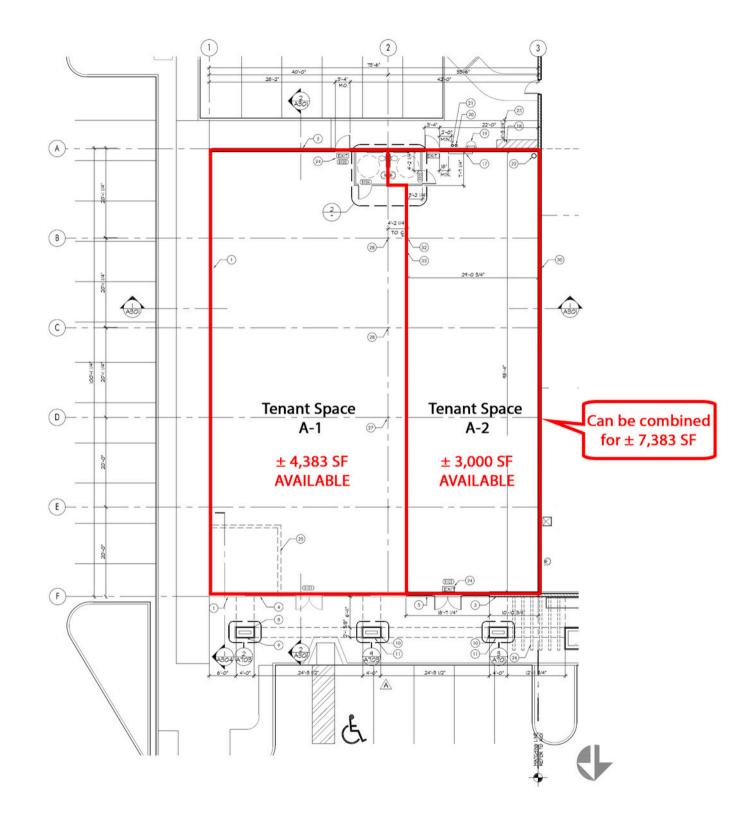

## SITE PLAN

| Tenant                     | Unit  | SF     |
|----------------------------|-------|--------|
| Home Goods<br>Coming Soon) | 4040  | 27,718 |
| Available                  | A-1   | 4,383* |
| Available                  | A-2   | 3,000* |
| Wild Birds<br>Unlimited    | B-1   | 1,640  |
| Club Pilates               | B-1-2 | 1,624  |
| China Kitchen              | B-2   | 3,280  |
| One Main<br>Financial      | B-3   | 1,640  |
| Available                  | B-4   | 1,640  |
| Cricket<br>Wireless        | B-4-1 | 1,886  |
| Angela A-1<br>Threading    | B-4-2 | 1,342  |
| Royal King<br>Smokes       | B-5   | 1,496  |
| Blossom Nails              | B-6-1 | 1,015  |
| Sports Clips               | B-6-2 | 1,358  |
| Available                  | B-7-1 | 750    |
| Egg N Things               | B-7-2 | 4,145  |
| Sun Spa<br>Massage         | B-8-1 | 1,600  |
| Stretchlab                 | B-9   | 1,190  |
| Firehouse Subs             | B-10  | 1,820  |

\*Can be combined for 7,383 SF

Space A-1 & A-2 Floor Plan