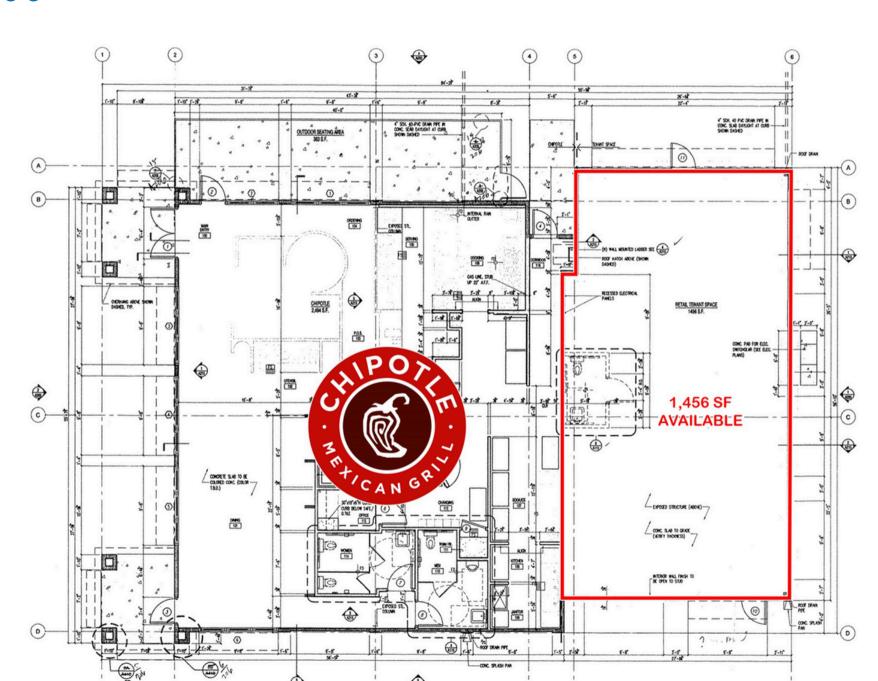

# CHIPOTLE PAD - STOCKDALE PLAZA BAKERSFIELD, CA

**FOR LEASE** 

± 1,456 SF Retail / Restaurant Space Available

#### **PROPERTY HIGHLIGHTS**

- ▶ 1,456 SF endcap space available
- Pad building in Stockdale Plaza, anchored by CHUZE Fitness, Smart & Final Extra! and ALDI
- Situated at the northeast corner of Stockdale Hwy and California Ave, one of the most heavily trafficked intersections in the trade area (Approximately 80,771 CPD)
- Located in one of the main regional retail shopping corridors in Bakersfield

#### **SITE PLAN**