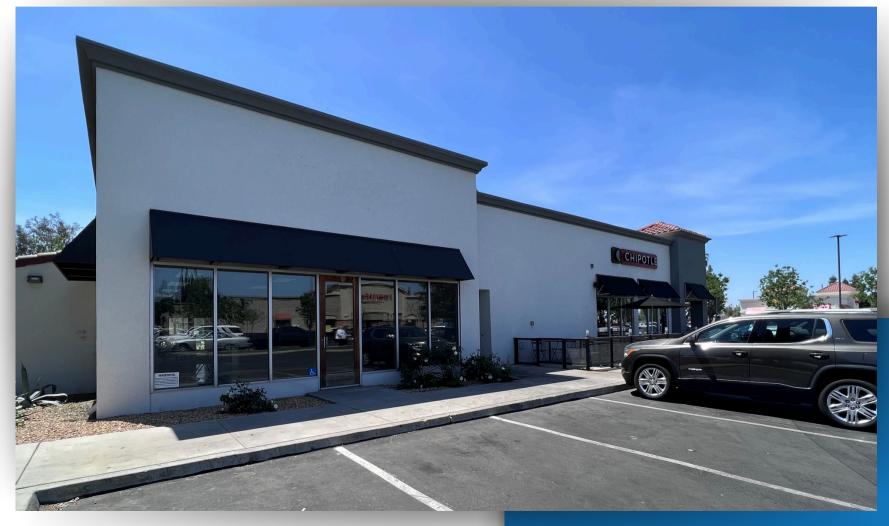

# CHIPOTLE PAD - STOCKDALE PLAZA BAKERSFIELD, CA

**FOR LEASE** 

± 1,456 SF Retail / Restaurant Space Available

#### **PROPERTY HIGHLIGHTS**

- ▶ 1,456 SF endcap space available
- Pad building in Stockdale Plaza, anchored by CHUZE Fitness, Smart & Final Extra! and ALDI
- Situated at the northeast corner of Stockdale Hwy and California Ave, one of the most heavily trafficked intersections in the trade area (Approximately 80,771 CPD)
- Located in one of the main regional retail shopping corridors in Bakersfield