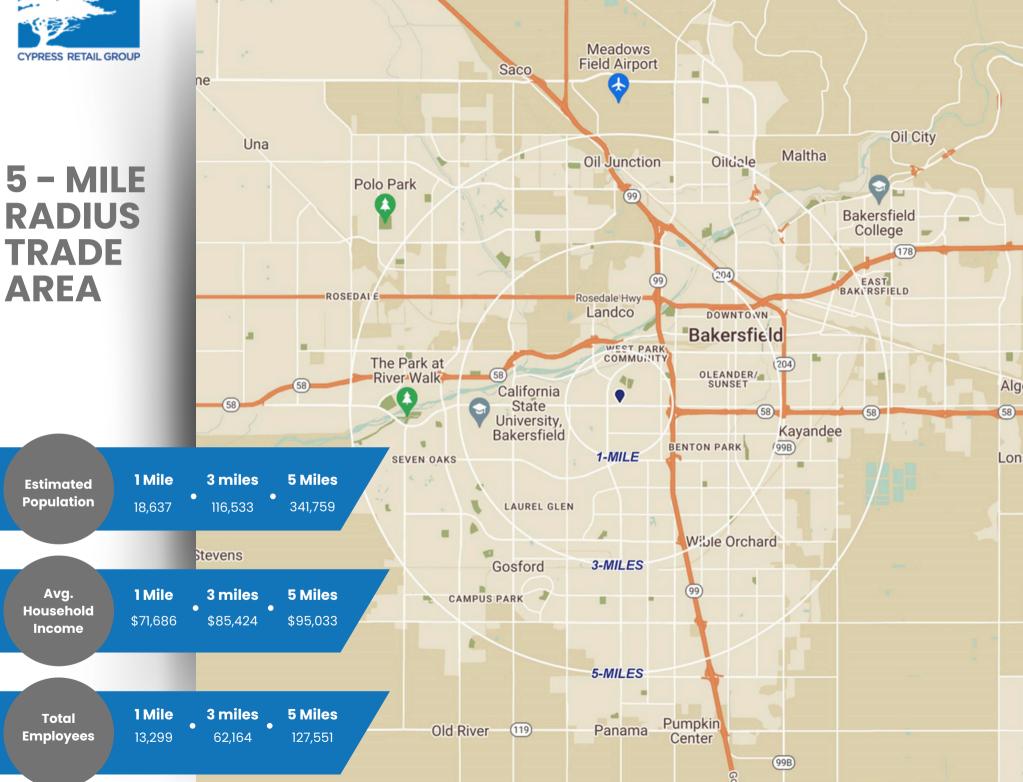

# CHIPOTLE PAD - STOCKDALE PLAZA BAKERSFIELD, CA



**FOR LEASE** 

± 1,456 SF Retail / Restaurant Space Available



#### **PROPERTY HIGHLIGHTS**





- ▶ 1,456 SF endcap space available
- Pad building in Stockdale Plaza, anchored by CHUZE Fitness, Smart & Final Extra! and ALDI
- Situated at the northeast corner of Stockdale Hwy and California Ave, one of the most heavily trafficked intersections in the trade area (Approximately 80,771 CPD)
- Located in one of the main regional retail shopping corridors in Bakersfield















### **AERIAL**



#### **SITE PLAN**









## **CONTACT US**





Matt Haas
Vice President
805.449.1804 ext.106
mhaas@cypressretail.net
License No. 01970296

Bob Haas
Co-Founding Principal
805.449.1804 ext. 103
rhaas@cypressretail.net
License No. 00870324

#### **North Office**

4035 E Thousand Oaks Blvd Suite 230 Westlake Village, CA 91362

www.cypress.net