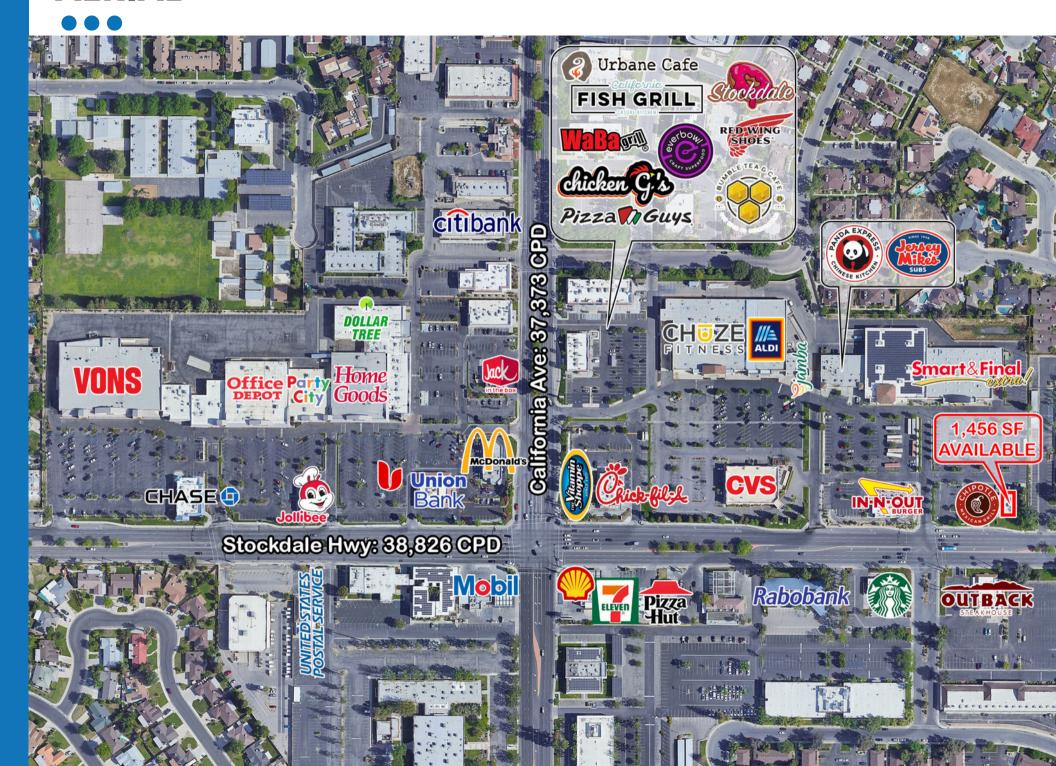

# CHIPOTLE PAD - STOCKDALE PLAZA BAKERSFIELD, CA



**FOR LEASE** 

± 1,456 SF Retail / Restaurant Space Available



#### **PROPERTY HIGHLIGHTS**





- ▶ 1,456 SF endcap space available
- Pad building in Stockdale Plaza, anchored by CHUZE Fitness, Smart & Final Extra! and ALDI
- Situated at the northeast corner of Stockdale Hwy and California Ave, one of the most heavily trafficked intersections in the trade area (Approximately 80,771 CPD)
- Located in one of the main regional retail shopping corridors in Bakersfield















### **AERIAL**



#### **SITE PLAN**









## **CONTACT US**





Matt Haas
Vice President
805.449.1804 ext.106
mhaas@cypressretail.net
License No. 01970296

Bob Haas
Co-Founding Principal
805.449.1804 ext. 103
rhaas@cypressretail.net
License No. 00870324

#### **North Office**

4035 E Thousand Oaks Blvd Suite 230 Westlake Village, CA 91362

www.cypress.net