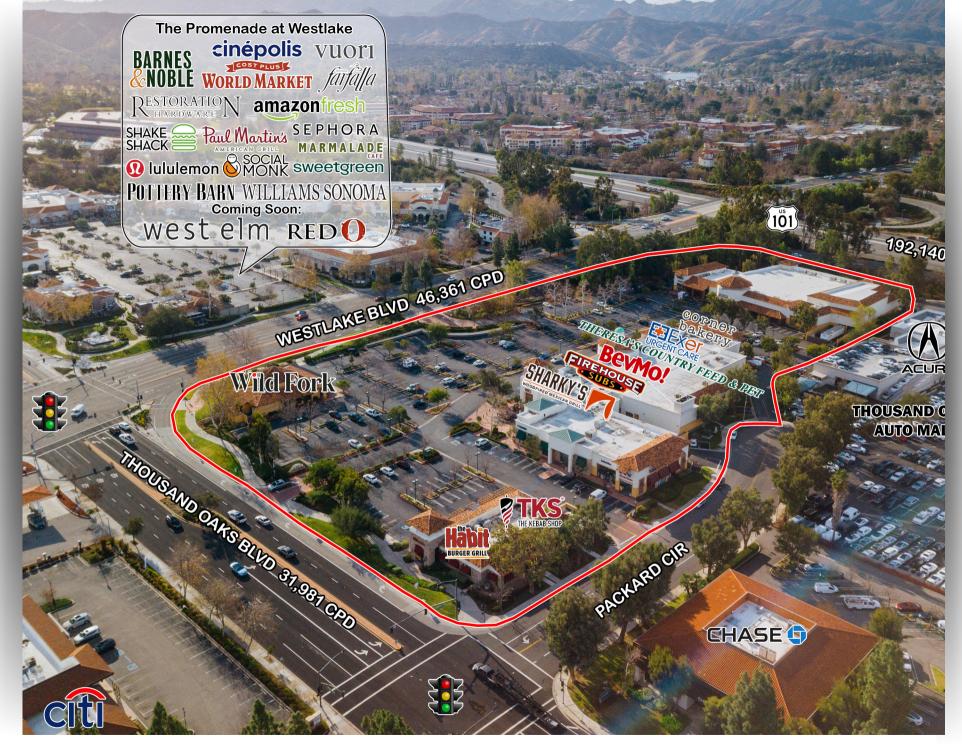

### PROPERTY HIGHLIGHTS

- ▶ Approximately 1,600 SF In-Line Space and ±35,380 SF (divisible) Anchor Space with ±8,450 SF Mezzanine Now Available
- ▶ Across the street from the Westlake
   Promenade anchored by Cinepolis
   Theaters, Barnes & Noble, Cost-Plus
   World Market, Pottery Barn, and Williams
   Sonoma.
- None of the most heavily trafficked intersections in the trade area, with over 75,000 CPD
- Adjacent to the Thousand Oaks Auto Mall
- ▶ Average Household Income of \$227,306 within a 3-mile radius of the site