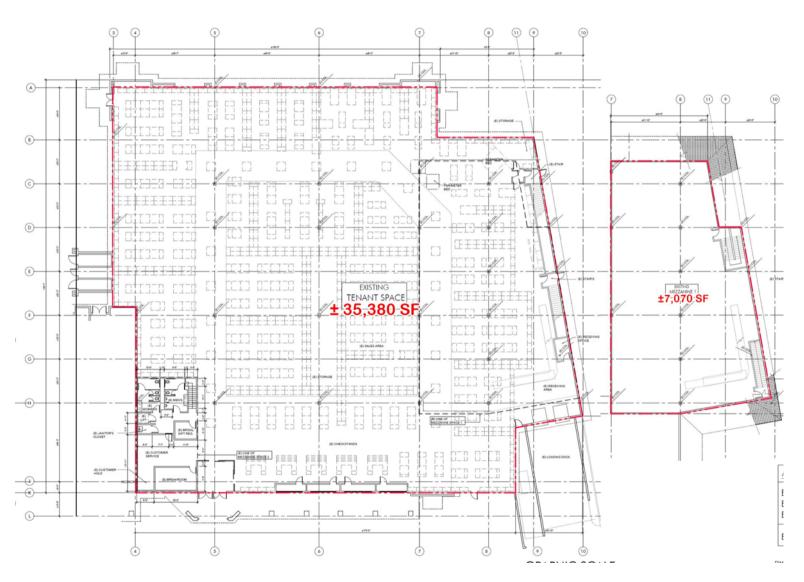

# Existing Floor Plan ±35,380 SF

### PROPERTY HIGHLIGHTS

- ▶ Approximately 1,600 SF In-Line Space and ±35,380 SF (divisible) Anchor Space with ±8,450 SF Mezzanine Now Available
- ▶ Across the street from the Westlake
   Promenade anchored by Cinepolis
   Theaters, Barnes & Noble, Cost-Plus
   World Market, Pottery Barn, and Williams
   Sonoma.
- None of the most heavily trafficked intersections in the trade area, with over 75,000 CPD
- Adjacent to the Thousand Oaks Auto Mall
- ▶ Average Household Income of \$227,306 within a 3-mile radius of the site