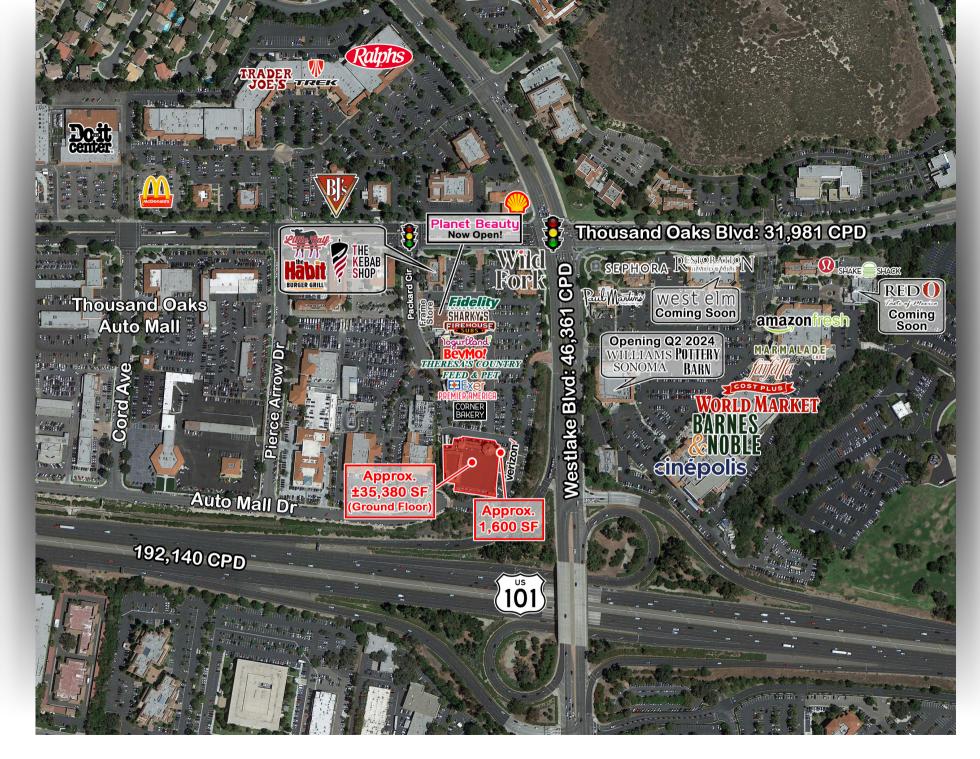

### PROPERTY HIGHLIGHTS

- ▶ Approximately 1,600 SF In-Line Space and ±35,380 SF (divisible) Anchor Space with ±8,450 SF Mezzanine Now Available
- ▶ Across the street from the Westlake
   Promenade anchored by Cinepolis
   Theaters, Barnes & Noble, Cost-Plus
   World Market, Pottery Barn, and Williams
   Sonoma.
- None of the most heavily trafficked intersections in the trade area, with over 75,000 CPD
- Adjacent to the Thousand Oaks Auto Mall
- ▶ Average Household Income of \$227,306 within a 3-mile radius of the site

#### **North Office**

4035 E Thousand Oaks Blvd Suite 230 Westlake Village, CA 91362

www.cypress.net

**TRADE AERIAL** 

**SITE AERIAL** 