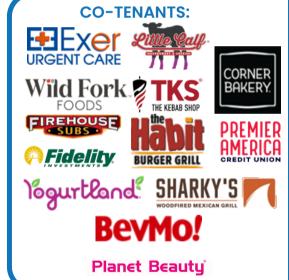

### PROPERTY HIGHLIGHTS

- ▶ Approximately 1,600 SF In-Line Space and ±35,380 SF (divisible) Anchor Space with ±8,450 SF Mezzanine Now Available
- ▶ Across the street from the Westlake
   Promenade anchored by Cinepolis
   Theaters, Barnes & Noble, Cost-Plus
   World Market, Pottery Barn, and Williams
   Sonoma.
- None of the most heavily trafficked intersections in the trade area, with over 75,000 CPD
- Adjacent to the Thousand Oaks Auto Mall
- ▶ Average Household Income of \$227,306 within a 3-mile radius of the site