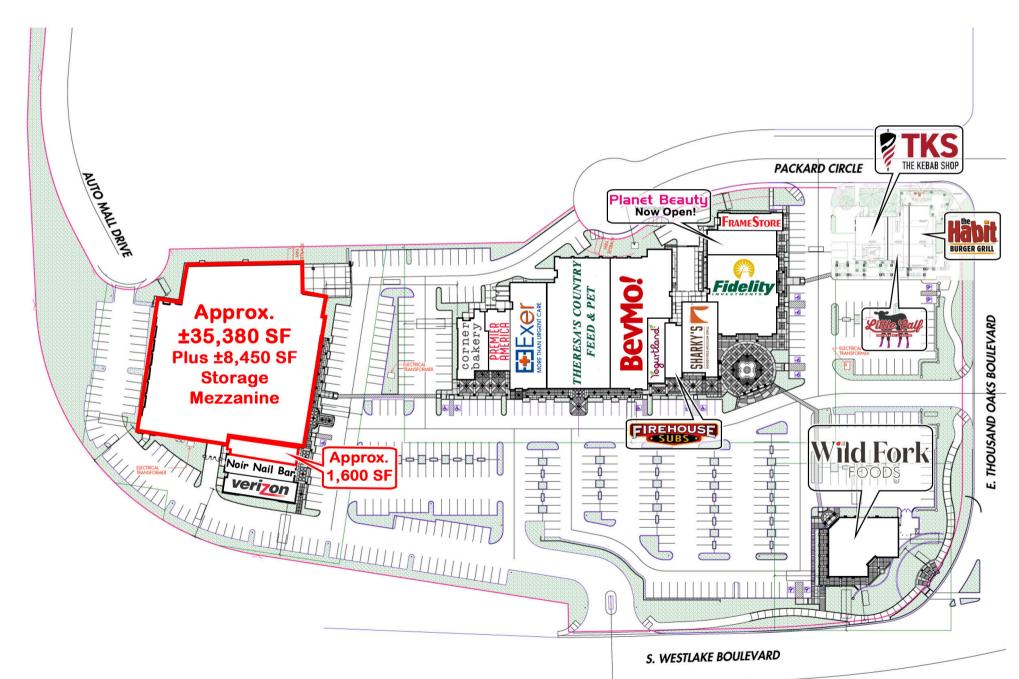

## **SITE PLAN**

### PROPERTY HIGHLIGHTS

- ▶ Approximately 1,600 SF In-Line Space and ±35,380 SF (divisible) Anchor Space with ±8,450 SF Mezzanine Now Available
- ▶ Across the street from the Westlake
   Promenade anchored by Cinepolis
   Theaters, Barnes & Noble, Cost-Plus
   World Market, Pottery Barn, and Williams
   Sonoma.
- None of the most heavily trafficked intersections in the trade area, with over 75,000 CPD
- Adjacent to the Thousand Oaks Auto Mall
- ▶ Average Household Income of \$227,306 within a 3-mile radius of the site

# NORTHGATE PLAZA WESTLAKE VILLAGE, CA

**FOR LEASE** 

±1,600 SF In-Line Space and ±35,380 SF Anchor Space Available