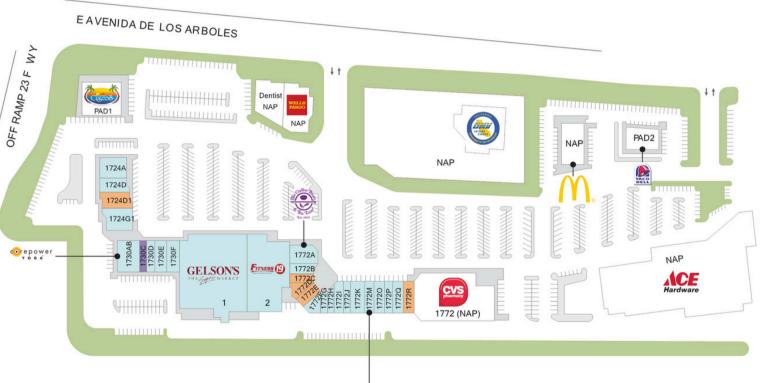

### SITE PLAN

Tenant Unit SF Gelson's Market 1 35,289 2 Fitness 19 8,553 Cafe Vivi 1724 A 3,696 1724 D 900 Games Workshop 1724 D1 2.807 **Available** 1724 G1 3,060 Ameci's Pizza & Pasta 1730 AB 3,000 CorePower Yoga Available Soon (Do Not Disturb 1730 C 1,026 Tenant) Tifa Chocolate & 1730 D 1,213 Gelato 1730 E 1,400 C&J Taekwondo 1,350 Plaza Cleaners 1730 F Coffee Bean & Tea 1772 A 1,400 Leaf Sole Soups 1772 B 800 **Available** 1772 C 800 **Available** 1772 D 600 **Available** 1772 E 1,575 Animal Hospital 1772 F 2,000 LaserAway 1772 G 1,650 1772 H 1,250 Supercuts JÜGO Bar 1772 I 900 Wateria 1772 J 900 1772 K 960 Subway **Club** Pilates 1772 M 2,040 Jazzy Nails & Spa 1772 O 1,500 Baskin-Robbins 1772 P 1,500 European Wax Center 1772 Q 1,500 Available 1772 R 1,500