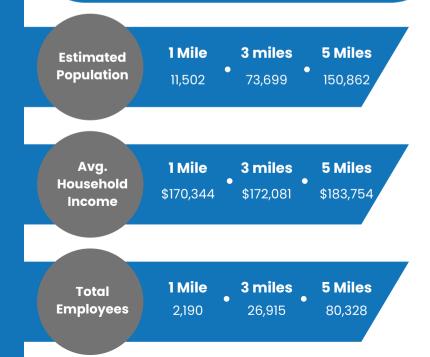

# PROPERTY HIGHLIGHTS

- ▶ 600 SF 2,807 SF in-line spaces available
- Approximately 2.6 Million Visits in the last 12 months (Placer.ai 2025)
- Gelson's anchored shopping center and shadow anchored by Ace Hardware, CVS, and Vons
- Centrally located within Conejo Valley Trade Area
- ▶ Immediately adjacent to 23 Freeway