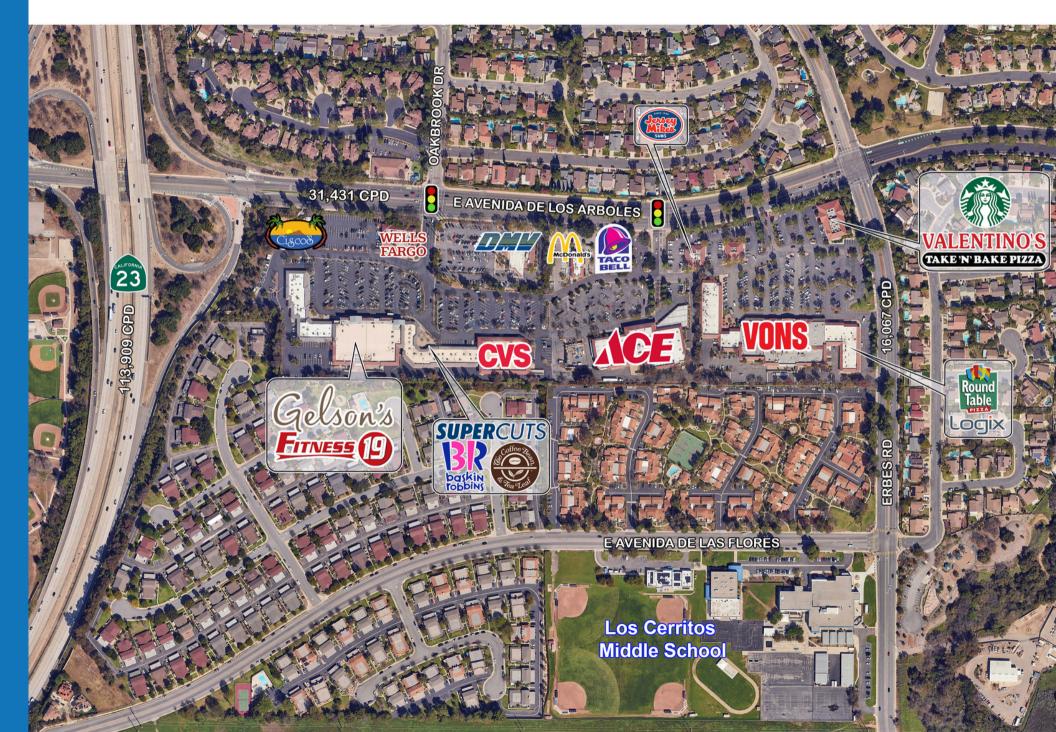

#### OAKBROOK PLAZA, THOUSAND OAKS



FOR LEASE
600 - 2,807 SF AVAILABLE





WWW.Cypress.net CA DRE LICENSE NO. 00870324

# PROPERTY HIGHLIGHTS



- ▶ 600 SF 2,807 SF in-line spaces available
- Approximately 2.6 Million Visits in the last 12 months (Placer.ai 2025)
- Gelson's anchored shopping center and shadow anchored by Ace Hardware, CVS, and Vons
- Centrally located within Conejo Valley Trade Area
- ▶ Immediately adjacent to 23 Freeway





## SITE AERIAL



### SITE PLAN



Tenant Unit SF Gelson's Market 1 35,289 2 Fitness 19 8,553 Cafe Vivi 1724 A 3,696 1724 D 900 Games Workshop 1724 D1 2.807 **Available** 1724 G1 3,060 Ameci's Pizza & Pasta 1730 AB 3,000 CorePower Yoga Available Soon (Do Not Disturb 1730 C 1,026 Tenant) Tifa Chocolate & 1730 D 1,213 Gelato 1730 E 1,400 C&J Taekwondo 1,350 Plaza Cleaners 1730 F Coffee Bean & Tea 1772 A 1,400 Leaf Sole Soups 1772 B 800 **Available** 1772 C 800 **Available** 1772 D 600 **Available** 1772 E 1,575 Animal Hospital 1772 F 2,000 LaserAway 1772 G 1,650 1772 H 1,250 Supercuts JÜGO Bar 1772 I 900 Wateria 1772 J 900 1772 K 960 Subway **Club** Pilates 1772 M 2,040 Jazzy Nails & Spa 1772 O 1,500 Baskin-Robbins 1772 P 1,500 European Wax Center 1772 Q 1,500 Available 1772 R 1,500

Ν





#### **CONTACT U