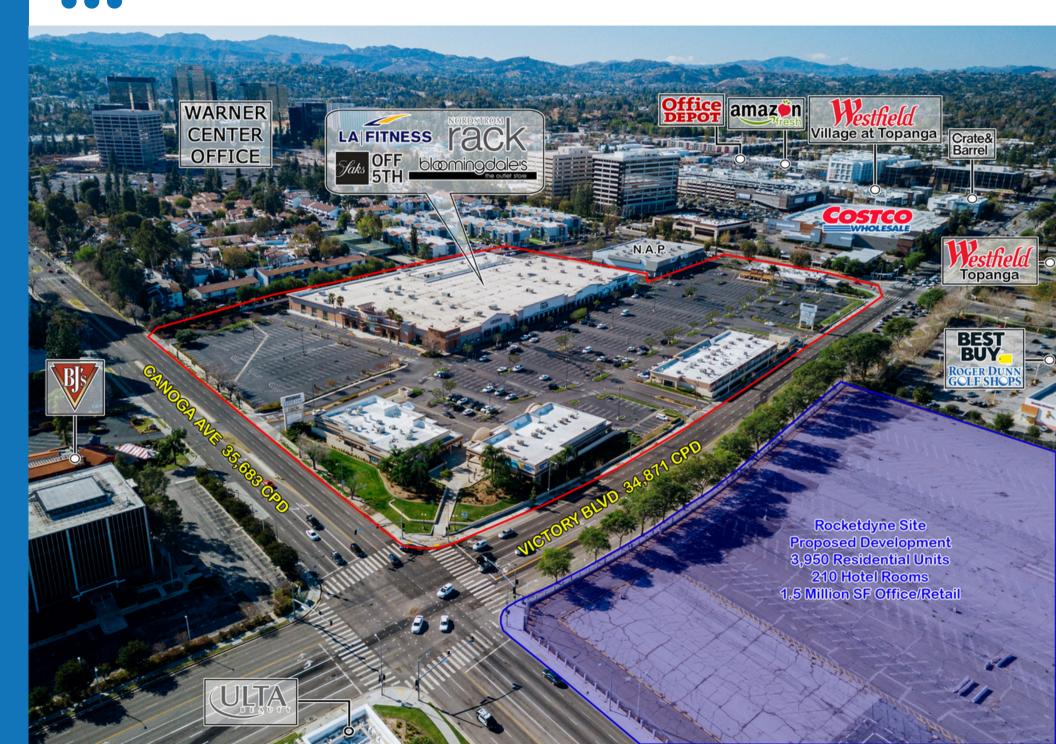

#### PROPERTY HIGHLIGHTS

- Restaurant Space Available
- ▶ "A" Trade Area & Center

200,000 SF Shopping Center anchored by

- Nordstrom Rack and Bloomingdale's The Outlet Store
- Across the street from the Westfield Topanga Mall, Village at Topanga and Costco
- ▶ Traffic Counts: Victory Blvd @ Canoga Ave: 34,871 CPD Canoga Ave @ Victory Blvd: 35,683 CPD

**AREA RETAILERS:** 