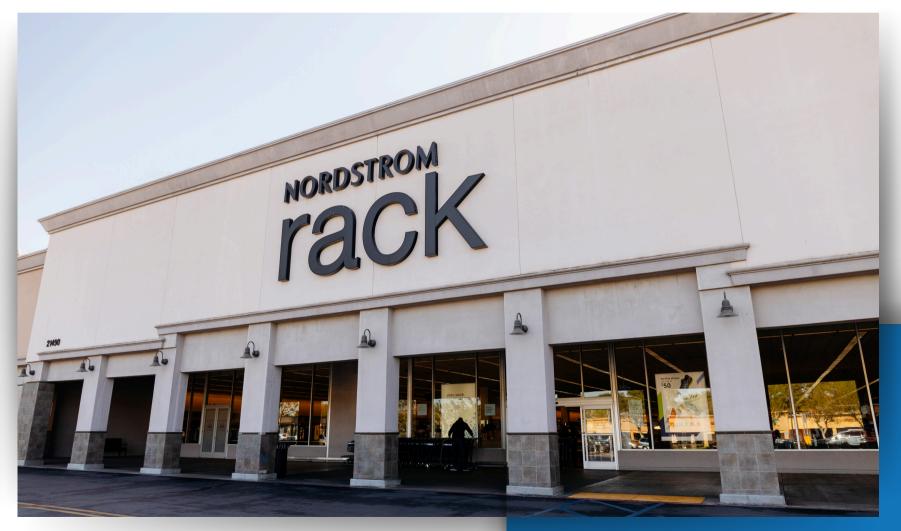

#### PROPERTY HIGHLIGHTS

- Restaurant Space Available
- ▶ "A" Trade Area & Center

200,000 SF Shopping Center anchored by

- Nordstrom Rack and Bloomingdale's The Outlet Store
- Across the street from the Westfield Topanga Mall, Village at Topanga and Costco
- ▶ Traffic Counts: Victory Blvd @ Canoga Ave: 34,871 CPD Canoga Ave @ Victory Blvd: 35,683 CPD