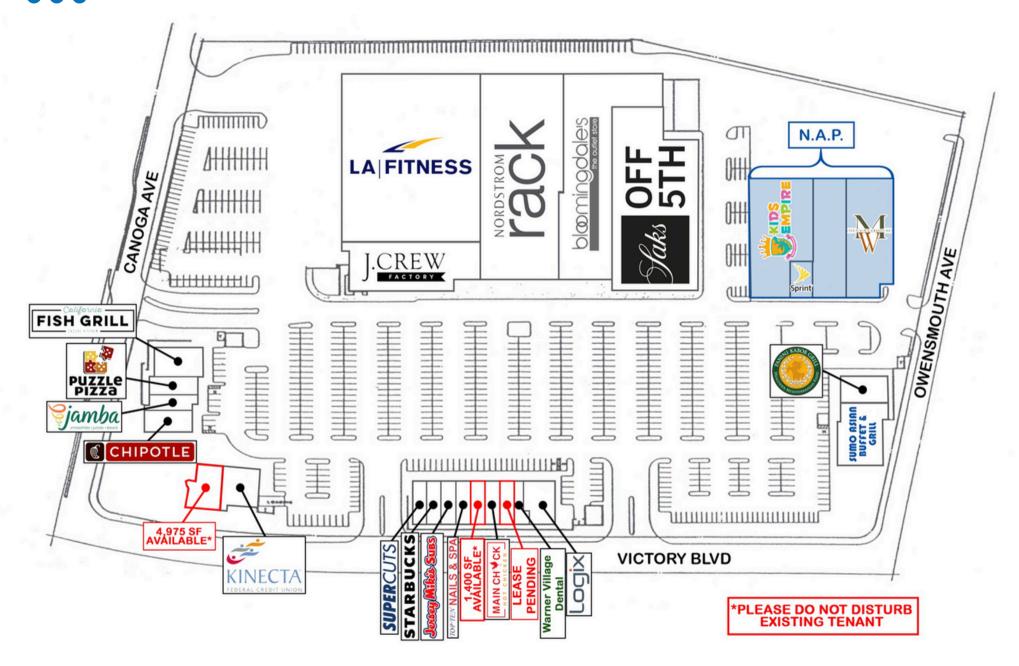

R LEASE

± 4,975 SF Endcap Retail Space & ± 1,400 SF Restaurant Opportunity Available (Do Not Disturb Current Tenants)



#### PROPERTY HIGHLIGHTS





- Restaurant Space Available
- ▶ "A" Trade Area & Center

200,000 SF Shopping Center anchored by

- Nordstrom Rack and Bloomingdale's The Outlet Store
- Across the street from the Westfield Topanga Mall, Village at Topanga and Costco
- ▶ Traffic Counts: Victory Blvd @ Canoga Ave: 34,871 CPD Canoga Ave @ Victory Blvd: 35,683 CPD

**Estimated Population**  1 Mile 3 miles 5 Miles 219,034 413,693 40,151

Avg. Household Income

5 Miles 1 Mile 3 miles \$149,677 \$117,421 \$141.544

Total **Employees**  1 Mile 39,517

3 miles 107,243

**5 Miles** 219,725











































**AREA RETAILERS:** 











### SITE PLAN











## **CONTACT US**





Matt Haas
Vice President
805.449.1804 ext.106
mhaas@cypressretail.net
License No. 01970296

Bob Haas
Co-Founding Principal
805.449.1804 ext. 103
rhaas@cypressretail.net
License No. 00870324

#### **North Office**

4035 E Thousand Oaks Blvd Suite 230 Westlake Village, CA 91362

www.cypress.net