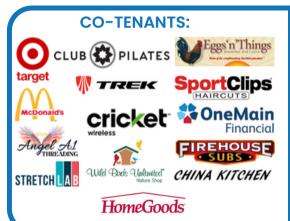

### **SITE PLAN**

| Tenant                  | Unit  | SF     |
|-------------------------|-------|--------|
| Home Goods<br>Now Open! | 4040  | 27,718 |
| Available               | A-1   | 4,383* |
| Available               | A-2   | 3,000* |
| Wild Birds<br>Unlimited | B-1   | 1,640  |
| Club Pilates            | B-1-2 | 1,624  |
| China Kitchen           | B-2   | 3,280  |
| One Main<br>Financial   | B-3   | 1,640  |
| Available               | B-3-2 | 1,640  |
| Cricket<br>Wireless     | B-4-1 | 1,886  |
| Angela A-1<br>Threading | B-4-2 | 1,342  |
| Royal King<br>Smokes    | B-5   | 1,496  |
| Blossom Nails           | B-6-1 | 1,015  |
| Sports Clips            | B-6-2 | 1,358  |
| Available               | B-7-1 | 750    |
| Egg N Things            | B-7-2 | 4,145  |
| Sun Spa<br>Massage      | B-8-1 | 1,600  |
| Stretchlab              | B-9   | 1,190  |
| Firehouse Subs          | B-10  | 1,820  |