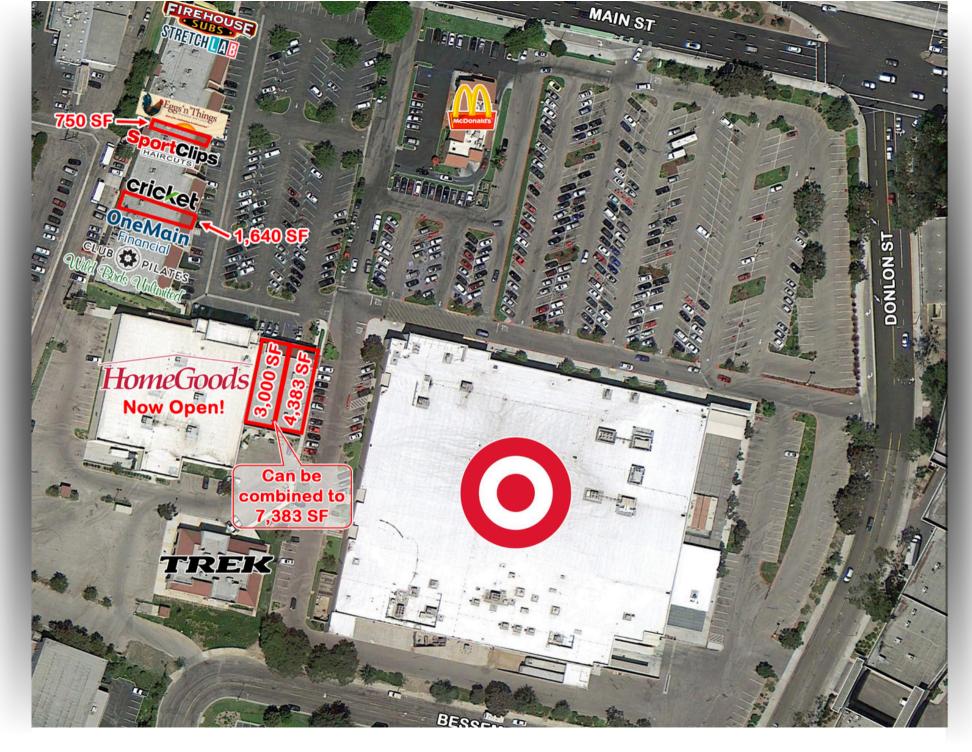

### **SITE PLAN**

| Tenant                  | Unit  | SF     |
|-------------------------|-------|--------|
| Home Goods<br>Now Open! | 4040  | 27,718 |
| Available               | A-1   | 4,383* |
| Available               | A-2   | 3,000* |
| Wild Birds<br>Unlimited | B-1   | 1,640  |
| Club Pilates            | B-1-2 | 1,624  |
| China Kitchen           | B-2   | 3,280  |
| One Main<br>Financial   | B-3   | 1,640  |
| Available               | B-3-2 | 1,640  |
| Cricket<br>Wireless     | B-4-1 | 1,886  |
| Angela A-1<br>Threading | B-4-2 | 1,342  |
| Royal King<br>Smokes    | B-5   | 1,496  |
| Blossom Nails           | B-6-1 | 1,015  |
| Sports Clips            | B-6-2 | 1,358  |
| Available               | B-7-1 | 750    |
| Egg N Things            | B-7-2 | 4,145  |
| Sun Spa<br>Massage      | B-8-1 | 1,600  |
| Stretchlab              | B-9   | 1,190  |
| Firehouse Subs          | B-10  | 1,820  |

<sup>\*</sup>Can be combined for 7,383 SF