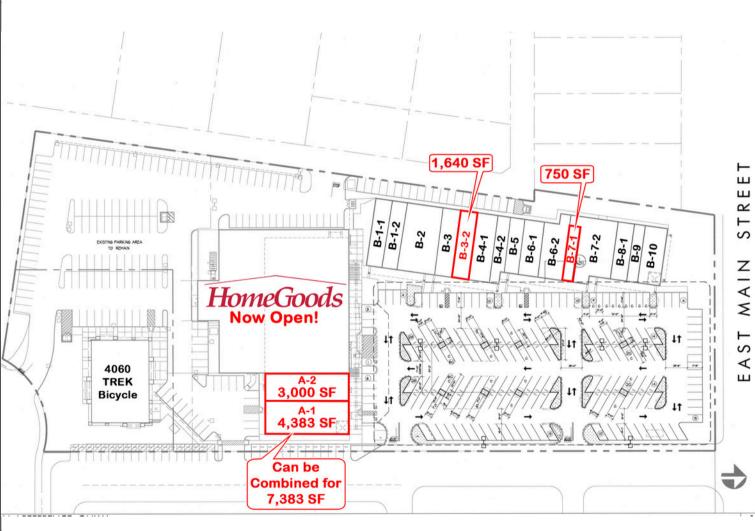

### **SITE PLAN**

| Tenant                  | Unit  | SF     |
|-------------------------|-------|--------|
| Home Goods<br>Now Open! | 4040  | 27,718 |
| Available               | A-1   | 4,383* |
| Available               | A-2   | 3,000* |
| Wild Birds<br>Unlimited | B-1   | 1,640  |
| Club Pilates            | B-1-2 | 1,624  |
| China Kitchen           | B-2   | 3,280  |
| One Main<br>Financial   | B-3   | 1,640  |
| Available               | B-3-2 | 1,640  |
| Cricket<br>Wireless     | B-4-1 | 1,886  |
| Angela A-1<br>Threading | B-4-2 | 1,342  |
| Royal King<br>Smokes    | B-5   | 1,496  |
| Blossom Nails           | B-6-1 | 1,015  |
| Sports Clips            | B-6-2 | 1,358  |
| Available               | B-7-1 | 750    |
| Egg N Things            | B-7-2 | 4,145  |
| Sun Spa<br>Massage      | B-8-1 | 1,600  |
| Stretchlab              | B-9   | 1,190  |
| Firehouse Subs          | B-10  | 1,820  |

<sup>\*</sup>Can be combined for 7,383 SF