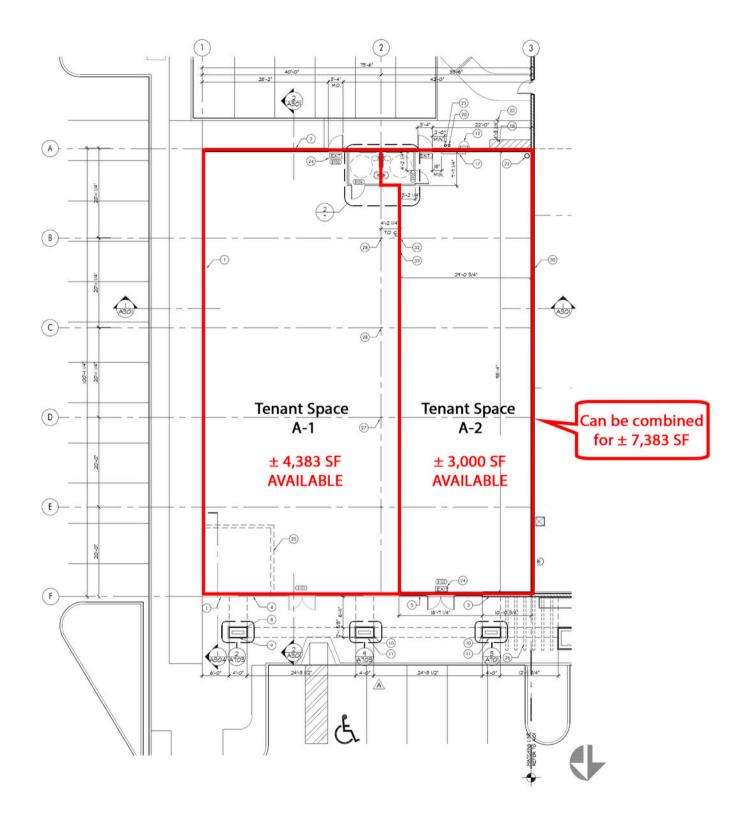

|
| Available               | A-2   | 3,000* |
| Wild Birds<br>Unlimited | B-1   | 1,640  |
| Club Pilates            | B-1-2 | 1,624  |
| China Kitchen           | B-2   | 3,280  |
| One Main<br>Financial   | B-3   | 1,640  |
| Available               | B-3-2 | 1,640  |
| Cricket<br>Wireless     | B-4-1 | 1,886  |
| Angela A-1<br>Threading | B-4-2 | 1,342  |
| Royal King<br>Smokes    | B-5   | 1,496  |
| Blossom Nails           | B-6-1 | 1,015  |
| Sports Clips            | B-6-2 | 1,358  |
| Available               | B-7-1 | 750    |
| Egg N Things            | B-7-2 | 4,145  |
| Sun Spa<br>Massage      | B-8-1 | 1,600  |
| Stretchlab              | B-9   | 1,190  |
| Firehouse Subs          | B-10  | 1,820  |



<sup>\*</sup>Can be combined for 7,383 SF



# Space A-1 & A-2 Floor Plan







### **CONTACT US**



Matt Haas
Vice President
805.449.1804 ext.106
mhaas@cypressretail.net
License No. 01970296



Bob Haas
Co-Founding Principal
805.449.1804 ext.103
rhaas@cypressretail.net
License No. 00870324



Ilona Uribe
Senior Associate
805.449.1804 ext.101
ilona@cypressretail.net
License No. 01919161

#### **North Office**

4035 E Thousand Oaks Blvd Suite 230 Westlake Village, CA 91362

www.cypress.net