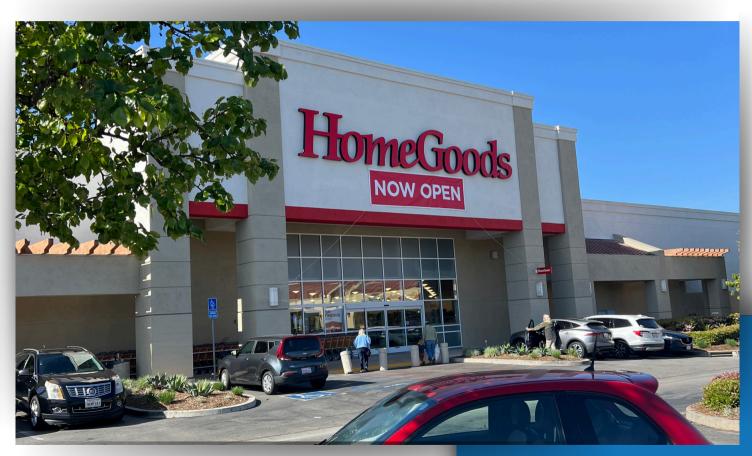

## DONLON PLAZA, VENTURA CA

CYPRESS RETAIL GROUP

 $\bullet \bullet \bullet$ 

**FOR LEASE** 

750 - 7,383 SF AVAILABLE

Now Open:

### PROPERTY HIGHLIGHTS

- ▶ 4,383 SF Endcap unit available (can be combined for up to 7,383 SF)
- ▶ 750 SF 3,000 SF in-line space available
- ► Immediately adjacent to Target and McDonald's
- ▶ Centrally located within Ventura's Trade Area
- ▶ Within close proximity to the 101 Freeway & the Pacific View Regional Mall
- ► HomeGoods Now Open!