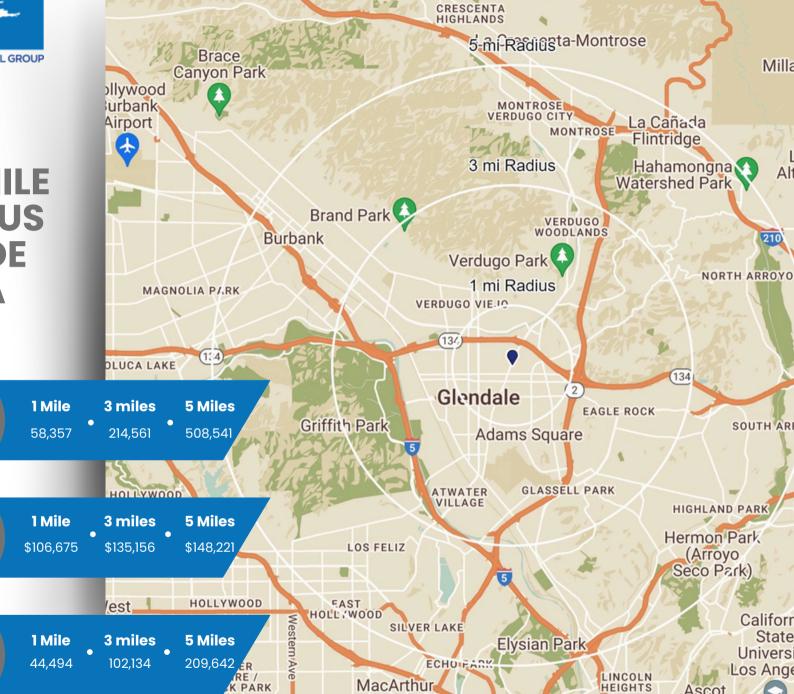

### **5 – MILE** RADIUS TRADE **AREA**

Total

**Employees** 

OLUCA LAKE 1 Mile 3 miles Estimated **Population** 58,357 214,561

101 YWOOD Avg. 3 miles 1 Mile Household \$106,675 \$135,156 Income

**5** Miles \$148,221