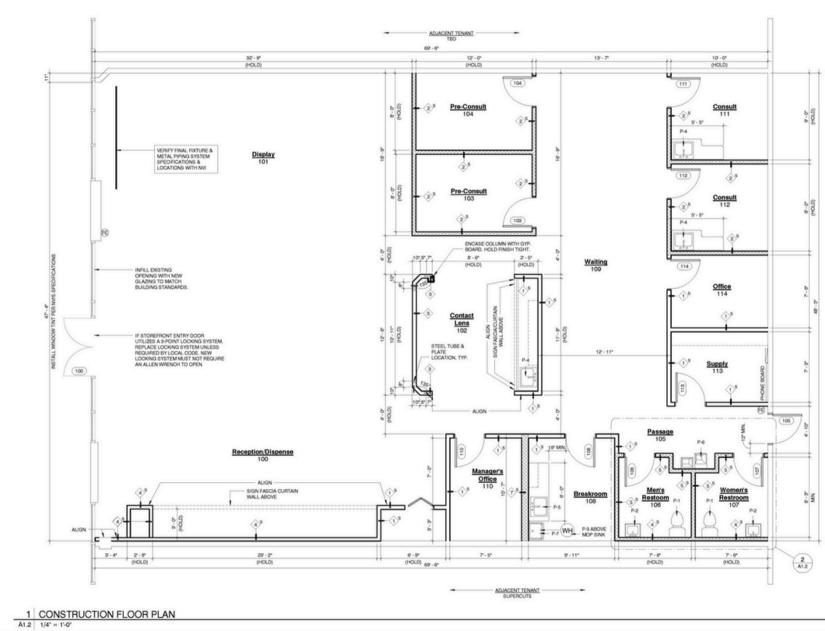

ypressretail.net License No. 00870324

#### North Office

4035 E Thousand Oaks Blvd Suite 230 Westlake Village, CA 91362

www.cypress.net



### **5 – MILE** RADIUS TRADE **AREA**

Total

**Employees** 

OLUCA LAKE 1 Mile 3 miles Estimated **Population** 58,357 214,561

101 YWOOD Avg. 3 miles 1 Mile Household \$106,675 \$135,156 Income

**5** Miles \$148,221



MacArthur

Park

(110)

CHINATOWN

Los Angeles

101

WESTLAKE

K PARK

KOREATOWN

CENTRAL LA

MID-WILSHIRE

BRIGGS TERRACE

SOUTH ARRCYO S Pasadena HIGHLAND PARK Alham California State University, Los Angeles 10 Hills Park Monte East Los 10 Angeles College

Ascot

Millard Falls

Loma

Alta Park

210

Eaton Can

Altaden

NORMANDI

NORTH CENTRAL

Pasadena

HEIGHTS

Pa

City



AERIAL







## FLOOR PLAN - 3,500 SF SPACE AVAILABLE





1000

(26/2017



# **CONTACT US**





Matt Haas Vice President 805.449.1804 ext.106 mhaas@cypressretail.net License No. 01970296 Bob Haas Co-Founding Principal 805.449.1804 ext.103 rhaas@cypressretail.net License No. 00870324

#### **North Office**

4035 E Thousand Oaks Blvd Suite 230 Westlake Village, CA 91362

www.cypress.net

The information provided herein is intended as a general depiction of the property and is subject to change. This information has been obtained by sources deemed reliable. The information has not been independently verified and Cypress Retail Group and its agents do not warrant or represent that the information provided is accurate. Individuals are solely responsible for verifying information related to the property and its suitability for the individual's use.