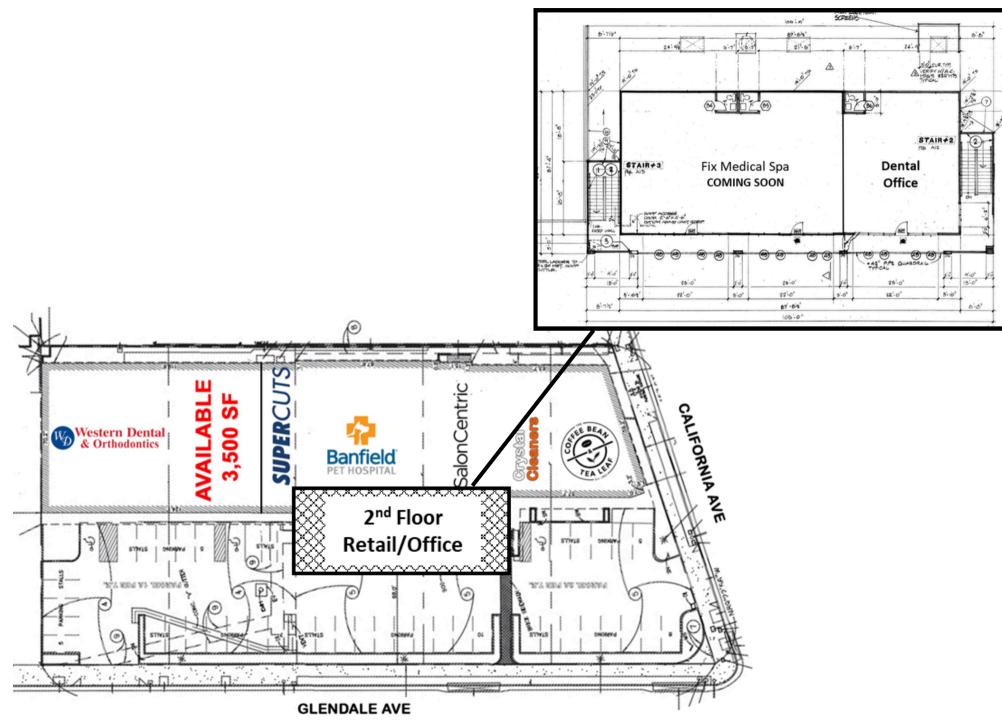

### GLENDALE PLAZA - GLENDALE, CA

• FOR LEASE ± 3,500 RETAIL SPACE AVAILABLE

WWW.Cypress.net CA DRE LICENSE NO. 00870324

#### ▶ 3,500 SF retail space available!

- Located across the street from the Glendale Fashion Center and Whole Foods
- Within close proximity of the 134Fwy (0.35 Miles north of center)
- High visibility location with 31,423
  CPD along the major artery of North Glendale Avenue.

CO - TENANTS THE COFFEE BEAN

Crystal Cleaners