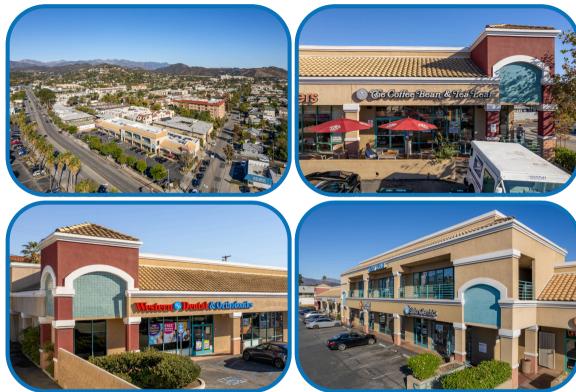

### GLENDALE PLAZA - GLENDALE, CA

• FOR LEASE ± 3,500 RETAIL SPACE AVAILABLE

WWW.Cypress.net CA DRE LICENSE NO. 00870324

#### ▶ 3,500 SF retail space available!

- Located across the street from the Glendale Fashion Center and Whole Foods
- Within close proximity of the 134Fwy (0.35 Miles north of center)
- High visibility location with 31,423
  CPD along the major artery of North Glendale Avenue.

CO - TENANTS THE COFFEE BEAN

Crystal Cleaners