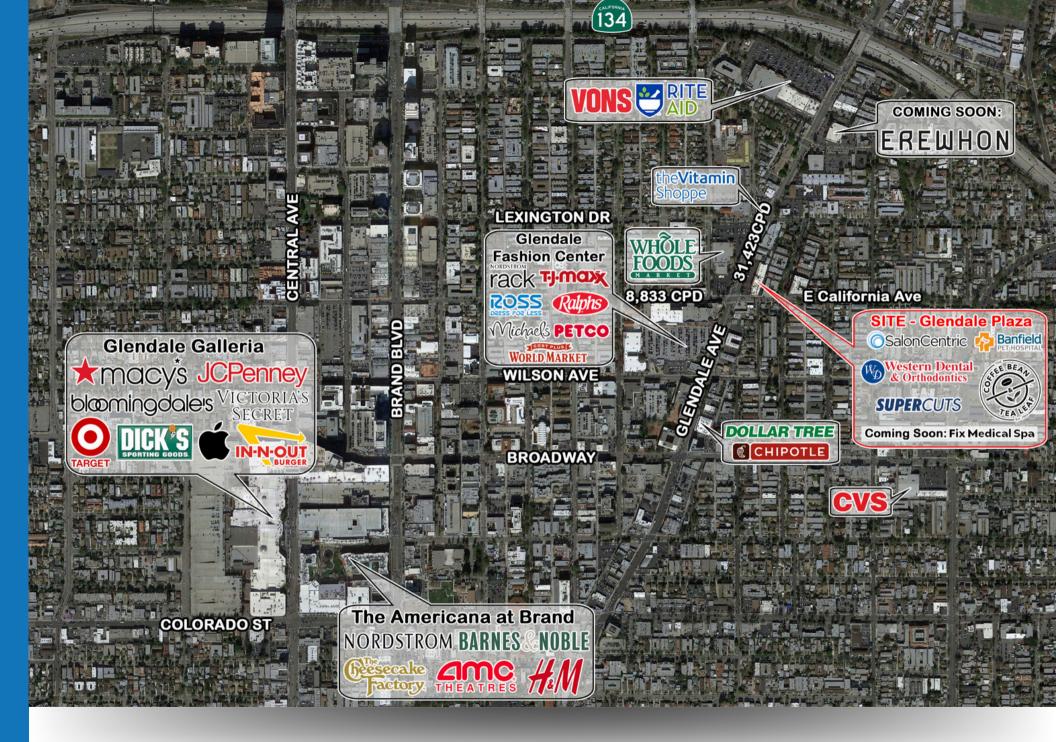

#### ▶ 3,500 SF retail space available!

- Located across the street from the Glendale Fashion Center and Whole Foods
- Within close proximity of the 134Fwy (0.35 Miles north of center)
- High visibility location with 31,423
  CPD along the major artery of North Glendale Avenue.