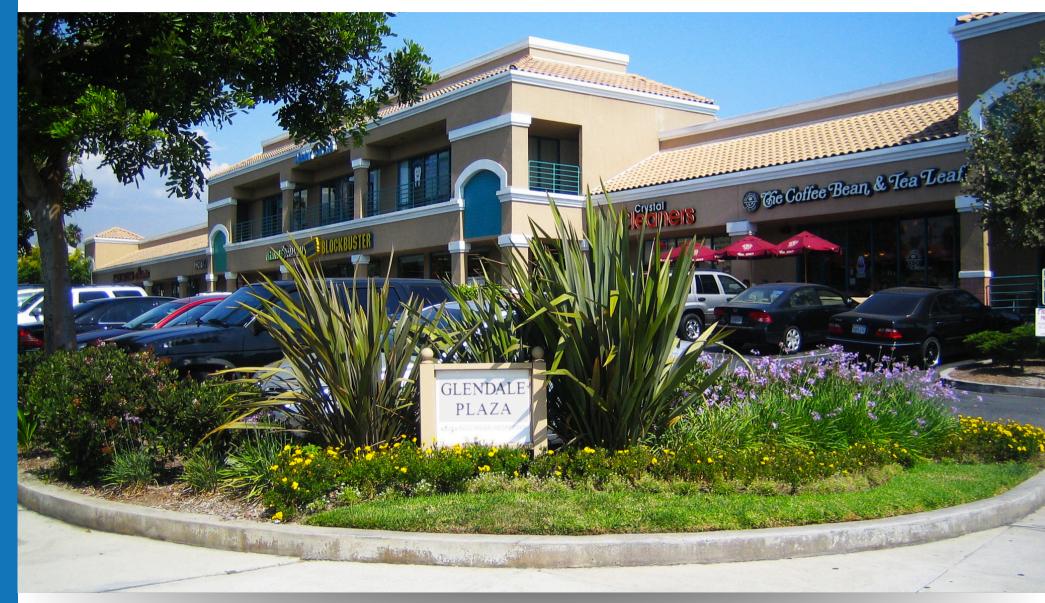

### GLENDALE PLAZA - GLENDALE, CA

• FOR LEASE ± 3,500 RETAIL SPACE AVAILABLE

WWW.Cypress.net CA DRE LICENSE NO. 00870324

#### ▶ 3,500 SF retail space available!

- Located across the street from the Glendale Fashion Center and Whole Foods
- Within close proximity of the 134Fwy (0.35 Miles north of center)
- High visibility location with 31,423
  CPD along the major artery of North Glendale Avenue.

CO - TENANTS THE COFFEE BEAN

Crystal Cleaners