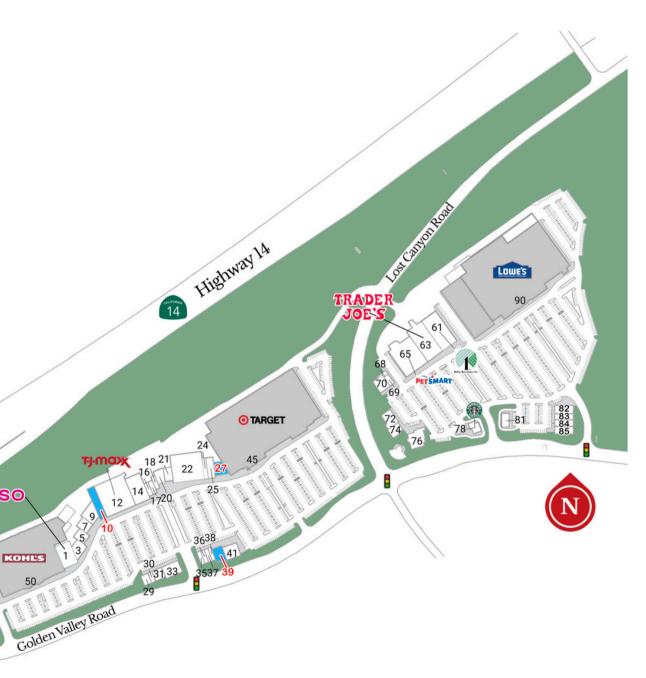

## **SITE PLAN**

## **South Parcel**

| Tenant                           | Unit | SF      |
|----------------------------------|------|---------|
| Daiso                            | 1    | 7,700   |
| Adventura Dental                 | 3    | 3,626   |
| Gold Metal Martial<br>Arts       | 5    | 3,039   |
| Vargo Physical<br>Therapy        | 7    | 3,015   |
| Snap Fltness                     | 9    | 4,999   |
| Available                        | 10   | 4,876   |
| T.J. Maxx                        | 12   | 24,125  |
| BevMo!                           | 14   | 10,000  |
| Mathnasium                       | 16   | 1,300   |
| C'est L'amour Nails              | 17   | 1,304   |
| Verizon Wireless                 | 18   | 1,309   |
| Tomato Joe's Pizza               | 20   | 3,425   |
| Jersey Mikes Subs                | 21   | 1,836   |
| Staples                          | 22   | 20,014  |
| Crumbl Cookies                   | 24   | 1,497   |
| Bath & Body Works                | 25   | 3,503   |
| Available                        | 27   | 3,106   |
| The Habit Burger Grill           | 29   | 1,684   |
| Baskin Robbins                   | 30   | 1,000   |
| T-Mobile                         | 31   | 2,500   |
| Wells Fargo                      | 33   | 5,014   |
| AT&T                             | 35   | 1,202   |
| The UPS STore                    | 36   | 1,202   |
| L.A. Police Credit<br>Union      | 37   | 1,202   |
| GNC                              | 38   | 1,205   |
| Available<br>(Retail/Restaurant) | 39   | 2,963   |
| Panera Bread                     | 41   | 4,829   |
| Target (N.A.P)                   | 45   | 141,758 |
| Kohls (N.A.P)                    | 50   | 88,248  |
| Shell (N.A.P)                    | 55   | 3,500   |
| McDonald's (N.A.P)               | 60   | 3,500   |

### **North Parcel**

| Tenant                       | Unit | SF      |
|------------------------------|------|---------|
| Dollar Tree                  | 61   | 14,317  |
| Trader Joe's                 | 63   | 16,013  |
| PetSmart                     | 65   | 19,190  |
| Newman<br>Chiropractic       | 68   | 1,684   |
| The Parlour                  | 69   | 1,299   |
| Henry Mayo                   | 70   | 3,475   |
| Logix Smarter<br>Banking     | 72   | 3,708   |
| Chipotle Mexican<br>Grill    | 74   | 2,665   |
| Chili's Bar & Grill          | 76   | 6,431   |
| Starbuck's Coffee<br>(N.A.P) | 78   | 2,400   |
| Popeyes                      | 81   | 2,500   |
| The Kebab SHop               | 82   | 2,978   |
| Urbane Cafe                  | 83   | 2,081   |
| Pinberry                     | 84   | 1,655   |
| Dog Haus                     | 85   | 3,006   |
| Lowe's (N.A.P)               | 90   | 166,593 |