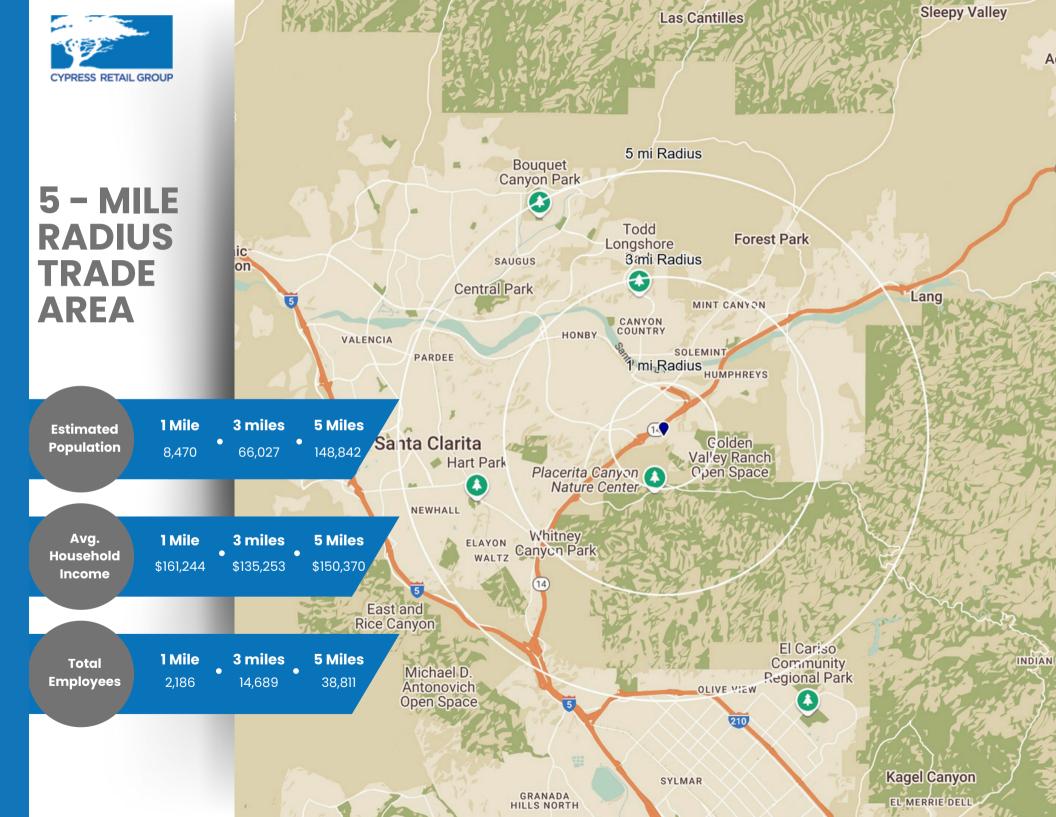

## **PROPERTY HIGHLIGHTS**

- •••
- Approximately 2,963 4,876 SF of restaurant/retail space currently available
- ▶ Dominant power center located along approximately 1 mile of Highway 14 (approx. 148,098 CPD) in the east Santa Clarita Valley
- ▶ Over 600,000 SF of GLA, anchored by Target, Lowe's, Kohl's, TJ Maxx, PetSmart, and Trader Joe's now open!
- ▶ Approximately 6.8 million visits to the center from 03/2024 -02/2025 (\*Source, Placer.ai)