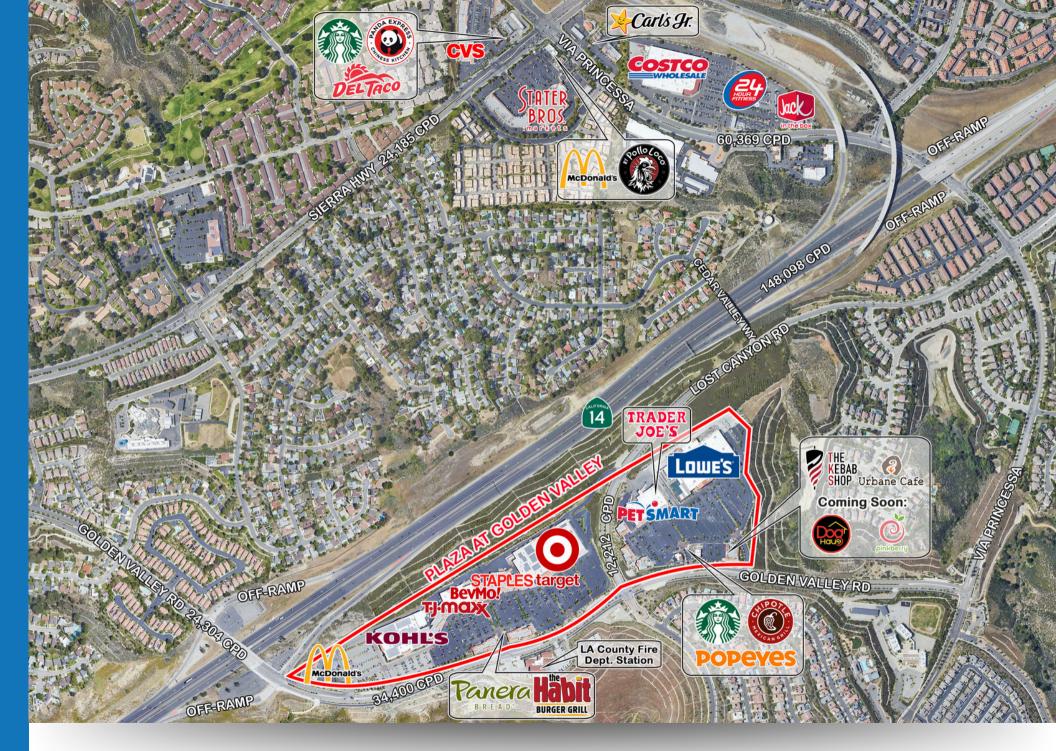

## **PROPERTY HIGHLIGHTS**

- •••
- Approximately 2,963 4,876 SF of restaurant/retail space currently available
- ▶ Dominant power center located along approximately 1 mile of Highway 14 (approx. 148,098 CPD) in the east Santa Clarita Valley
- ▶ Over 600,000 SF of GLA, anchored by Target, Lowe's, Kohl's, TJ Maxx, PetSmart, and Trader Joe's now open!
- ▶ Approximately 6.8 million visits to the center from 03/2024 -02/2025 (\*Source, Placer.ai)

## **North Office**

4035 E Thousand Oaks Blvd Suite 230 Westlake Village, CA 91362 www.cypress.net

TRADE AERIAL

**SITE AERIAL** 