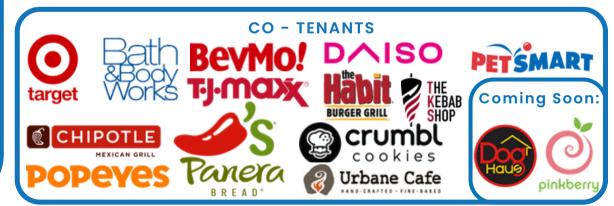

## **South Parcel**

| Tenant                           | Unit | SF      |
|----------------------------------|------|---------|
| Daiso                            | 1    | 7,700   |
| Adventura Dental                 | 3    | 3,626   |
| Gold Metal Martial<br>Arts       | 5    | 3,039   |
| Vargo Physical<br>Therapy        | 7    | 3,015   |
| Snap Fltness                     | 9    | 4,999   |
| Available                        | 10   | 4,876   |
| T.J. Maxx                        | 12   | 24,125  |
| BevMo!                           | 14   | 10,000  |
| Mathnasium                       | 16   | 1,300   |
| C'est L'amour Nails              | 17   | 1,304   |
| Verizon Wireless                 | 18   | 1,309   |
| Tomato Joe's Pizza               | 20   | 3,425   |
| Jersey Mikes Subs                | 21   | 1,836   |
| Staples                          | 22   | 20,014  |
| Crumbl Cookies                   | 24   | 1,497   |
| Bath & Body Works                | 25   | 3,503   |
| Available                        | 27   | 3,106   |
| The Habit Burger Grill           | 29   | 1,684   |
| Baskin Robbins                   | 30   | 1,000   |
| T-Mobile                         | 31   | 2,500   |
| Wells Fargo                      | 33   | 5,014   |
| AT&T                             | 35   | 1,202   |
| The UPS STore                    | 36   | 1,202   |
| L.A. Police Credit<br>Union      | 37   | 1,202   |
| GNC                              | 38   | 1,205   |
| Available<br>(Retail/Restaurant) | 39   | 2,963   |
| Panera Bread                     | 41   | 4,829   |
| Target (N.A.P)                   | 45   | 141,758 |
| Kohls (N.A.P)                    | 50   | 88,248  |
| Shell (N.A.P)                    | 55   | 3,500   |
| McDonald's (N.A.P)               | 60   | 3,500   |

### **North Parcel**

| Tenant                       | Unit | SF      |
|------------------------------|------|---------|
| Dollar Tree                  | 61   | 14,317  |
| Trader Joe's                 | 63   | 16,013  |
| PetSmart                     | 65   | 19,190  |
| Newman<br>Chiropractic       | 68   | 1,684   |
| The Parlour                  | 69   | 1,299   |
| Henry Mayo                   | 70   | 3,475   |
| Logix Smarter<br>Banking     | 72   | 3,708   |
| Chipotle Mexican<br>Grill    | 74   | 2,665   |
| Chili's Bar & Grill          | 76   | 6,431   |
| Starbuck's Coffee<br>(N.A.P) | 78   | 2,400   |
| Popeyes                      | 81   | 2,500   |
| The Kebab SHop               | 82   | 2,978   |
| Urbane Cafe                  | 83   | 2,081   |
| Pinberry                     | 84   | 1,655   |
| Dog Haus                     | 85   | 3,006   |
| Lowe's (N.A.P)               | 90   | 166,593 |