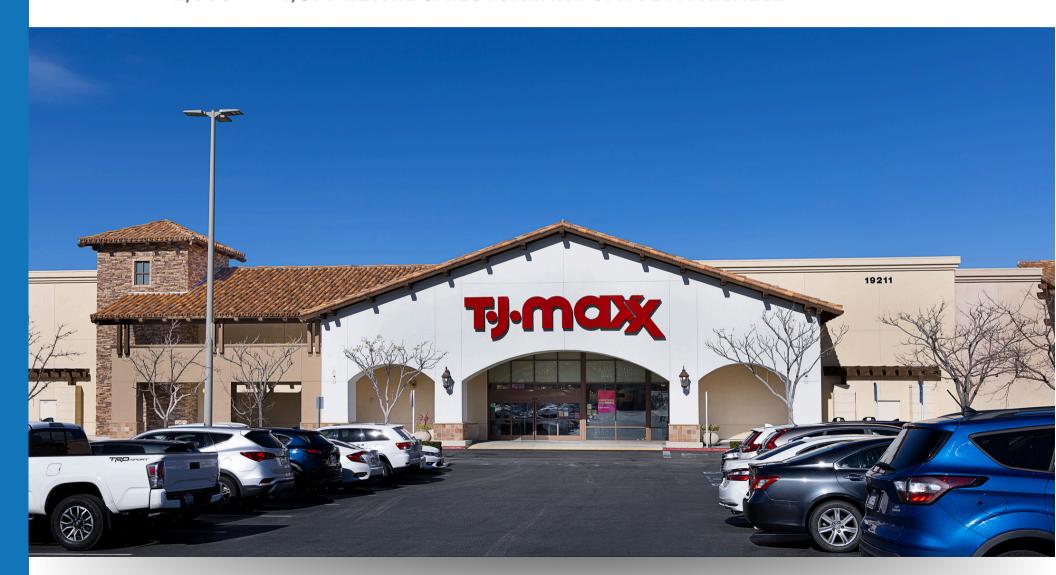

## **PROPERTY HIGHLIGHTS**

- •••
- Approximately 2,963 4,876 SF of restaurant/retail space currently available
- ▶ Dominant power center located along approximately 1 mile of Highway 14 (approx. 148,098 CPD) in the east Santa Clarita Valley
- ▶ Over 600,000 SF of GLA, anchored by Target, Lowe's, Kohl's, TJ Maxx, PetSmart, and Trader Joe's now open!
- ▶ Approximately 6.8 million visits to the center from 03/2024 -02/2025 (\*Source, Placer.ai)

## **South Parcel**

| Tenant                           | Unit | SF      |
|----------------------------------|------|---------|
| Daiso                            | 1    | 7,700   |
| Adventura Dental                 | 3    | 3,626   |
| Gold Metal Martial<br>Arts       | 5    | 3,039   |
| Vargo Physical<br>Therapy        | 7    | 3,015   |
| Snap Fltness                     | 9    | 4,999   |
| Available                        | 10   | 4,876   |
| T.J. Maxx                        | 12   | 24,125  |
| BevMo!                           | 14   | 10,000  |
| Mathnasium                       | 16   | 1,300   |
| C'est L'amour Nails              | 17   | 1,304   |
| Verizon Wireless                 | 18   | 1,309   |
| Tomato Joe's Pizza               | 20   | 3,425   |
| Jersey Mikes Subs                | 21   | 1,836   |
| Staples                          | 22   | 20,014  |
| Crumbl Cookies                   | 24   | 1,497   |
| Bath & Body Works                | 25   | 3,503   |
| Available                        | 27   | 3,106   |
| The Habit Burger Grill           | 29   | 1,684   |
| Baskin Robbins                   | 30   | 1,000   |
| T-Mobile                         | 31   | 2,500   |
| Wells Fargo                      | 33   | 5,014   |
| AT&T                             | 35   | 1,202   |
| The UPS STore                    | 36   | 1,202   |
| L.A. Police Credit<br>Union      | 37   | 1,202   |
| GNC                              | 38   | 1,205   |
| Available<br>(Retail/Restaurant) | 39   | 2,963   |
| Panera Bread                     | 41   | 4,829   |
| Target (N.A.P)                   | 45   | 141,758 |
| Kohls (N.A.P)                    | 50   | 88,248  |
| Shell (N.A.P)                    | 55   | 3,500   |
| McDonald's (N.A.P)               | 60   | 3,500   |