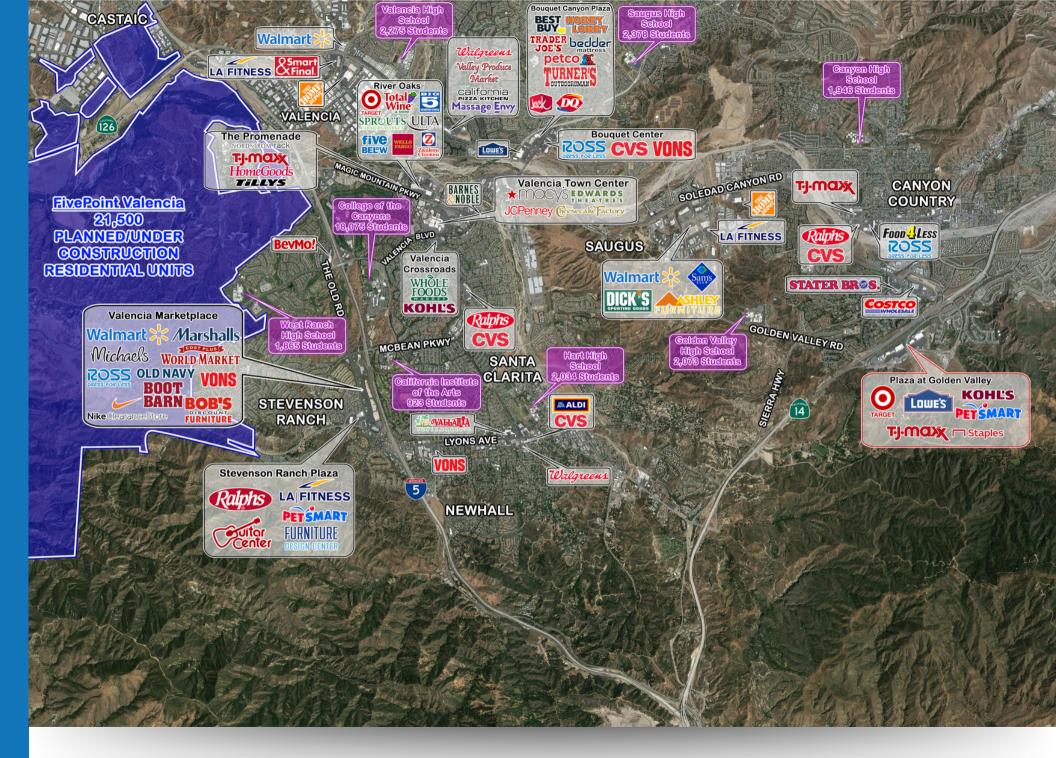

## **PROPERTY HIGHLIGHTS**

- •••
- Approximately 2,963 4,876 SF of restaurant/retail space currently available
- ▶ Dominant power center located along approximately 1 mile of Highway 14 (approx. 148,098 CPD) in the east Santa Clarita Valley
- ▶ Over 600,000 SF of GLA, anchored by Target, Lowe's, Kohl's, TJ Maxx, PetSmart, and Trader Joe's now open!
- ▶ Approximately 6.8 million visits to the center from 03/2024 -02/2025 (\*Source, Placer.ai)