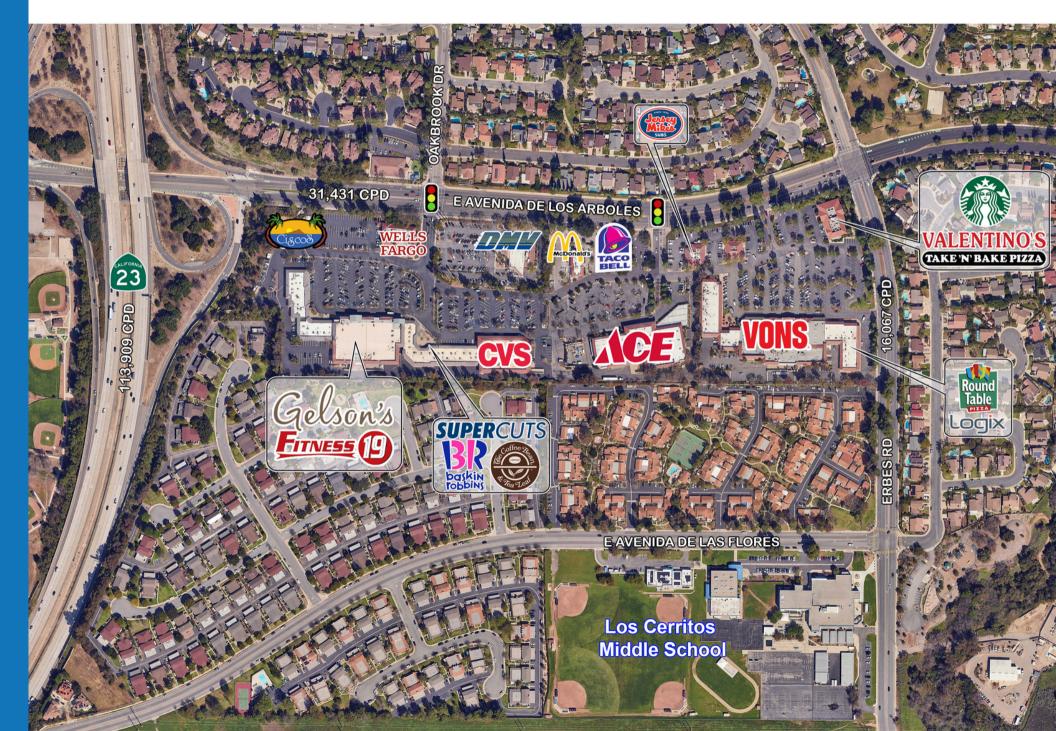

# OAKBROOK PLAZA, THOUSAND OAKS

CYPRESS RETAIL GROUP

•••

FOR LEASE 600 - 2,807 SF AVAILABLE



#### PROPERTY HIGHLIGHTS





- 600 SF 2,807 SF in-line spaces available
- ▶ Approximately 2.7 Million Visits in the last 12 months (Placer.ai 2025)
- ▶ Gelson's anchored shopping center and shadow anchored by Ace Hardware, CVS, and Vons
- ▶ Centrally located within Conejo Valley Trade Area
- ► Immediately adjacent to 23 Freeway

**Estimated Population**  1 Mile 11.502 3 miles

5 Miles

73,699

150,862

Avg. Household Income

1 Mile

3 miles

**5 Miles** 

\$170.344

\$172,081

\$183,754

Total **Employees**  1 Mile 2,190

3 miles

**5 Miles** 80,328













































### **SITE AERIAL**





## **SITE PLAN**



| Tenant                                       | Unit    | SF     |
|----------------------------------------------|---------|--------|
| Gelson's Market                              | 1       | 35,289 |
| Fitness 19                                   | 2       | 8,553  |
| Cafe Vivi                                    | 1724 A  | 3,696  |
| Games Workshop                               | 1724 D  | 900    |
| Available                                    | 1724 D1 | 2,807  |
| Ameci's Pizza & Pasta                        | 1724 G1 | 3,060  |
| CorePower Yoga                               | 1730 AB | 3,000  |
| Available Soon<br>(Do Not Disturb<br>Tenant) | 1730 C  | 1,026  |
| Tifa Chocolate &<br>Gelato                   | 1730 D  | 1,213  |
| C&J Taekwondo