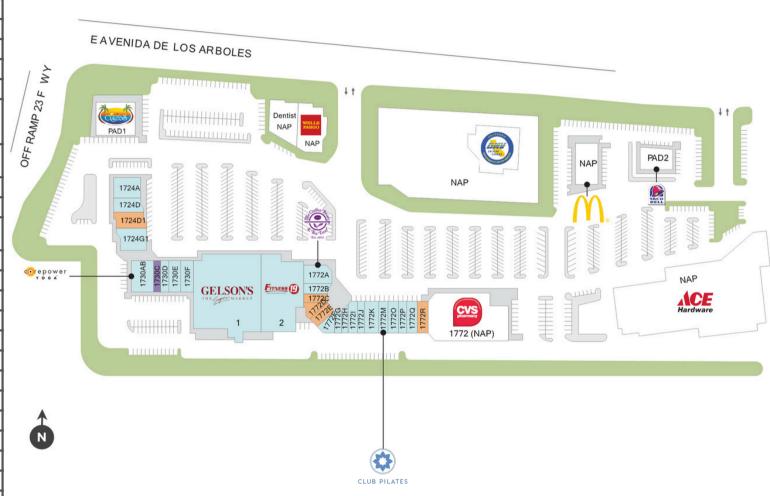

## **SITE PLAN**

| Tenant                                       | Unit    | SF     |
|----------------------------------------------|---------|--------|
| Gelson's Market                              | 1       | 35,289 |
| Fitness 19                                   | 2       | 8,553  |
| Cafe Vivi                                    | 1724 A  | 3,696  |
| Games Workshop                               | 1724 D  | 900    |
| Available                                    | 1724 D1 | 2,807  |
| Ameci's Pizza & Pasta                        | 1724 G1 | 3,060  |
| CorePower Yoga                               | 1730 AB | 3,000  |
| Available Soon<br>(Do Not Disturb<br>Tenant) | 1730 C  | 1,026  |
| Tifa Chocolate &<br>Gelato                   | 1730 D  | 1,213  |
| C&J Taekwondo                                | 1730 E  | 1,400  |
| Plaza Cleaners                               | 1730 F  | 1,350  |
| Coffee Bean & Tea<br>Leaf                    | 1772 A  | 1,400  |
| Sole Soups                                   | 1772 B  | 800    |
| Available                                    | 1772 C  | 800    |
| Available                                    | 1772 D  | 600    |
| Available                                    | 1772 E  | 1,575  |
| Animal Hospital                              | 1772 F  | 2,000  |
| LaserAway                                    | 1772 G  | 1,650  |
| Supercuts                                    | 1772 H  | 1,250  |
| JÜGO Bar                                     | 1772 I  | 900    |
| Wateria                                      | 1772 J  | 900    |
| Subway                                       | 1772 K  | 960    |
| Club Pilates                                 | 1772 M  | 2,040  |
| Jazzy Nails & Spa                            | 1772 O  | 1,500  |
| Baskin-Robbins                               | 1772 P  | 1,500  |
| European Wax Center                          | 1772 Q  | 1,500  |
| Available                                    | 1772 R  | 1,500  |