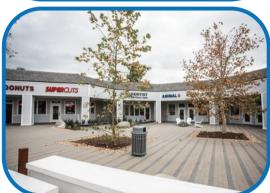

#### PROPERTY HIGHLIGHTS

- 600 SF 2,807 SF in-line spaces available
- ▶ Approximately 2.7 Million Visits in the last 12 months (Placer.ai 2025)
- ▶ Gelson's anchored shopping center and shadow anchored by Ace Hardware, CVS, and Vons
- ▶ Centrally located within Conejo Valley Trade Area
- ► Immediately adjacent to 23 Freeway