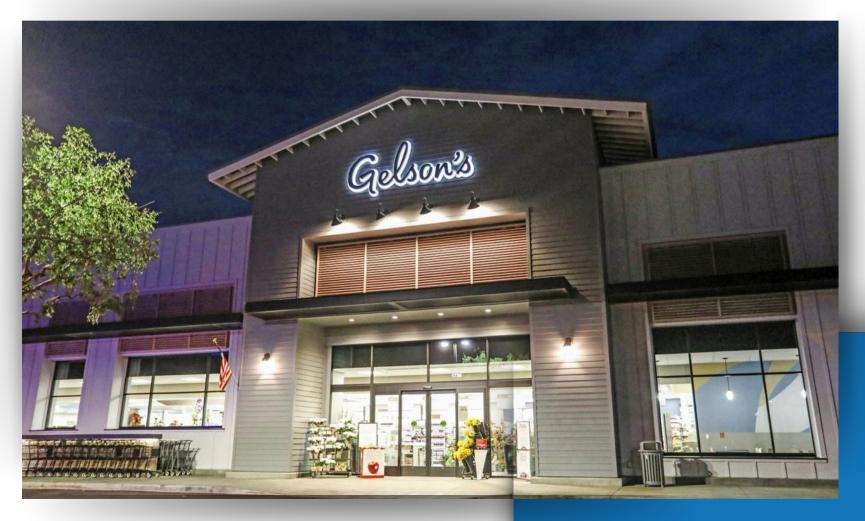

# OAKBROOK PLAZA, THOUSAND OAKS

CYPRESS RETAIL GROUP

•••

FOR LEASE 600 - 2,807 SF AVAILABLE

#### PROPERTY HIGHLIGHTS

- 600 SF 2,807 SF in-line spaces available
- ▶ Approximately 2.7 Million Visits in the last 12 months (Placer.ai 2025)
- ▶ Gelson's anchored shopping center and shadow anchored by Ace Hardware, CVS, and Vons
- ▶ Centrally located within Conejo Valley Trade Area
- ► Immediately adjacent to 23 Freeway