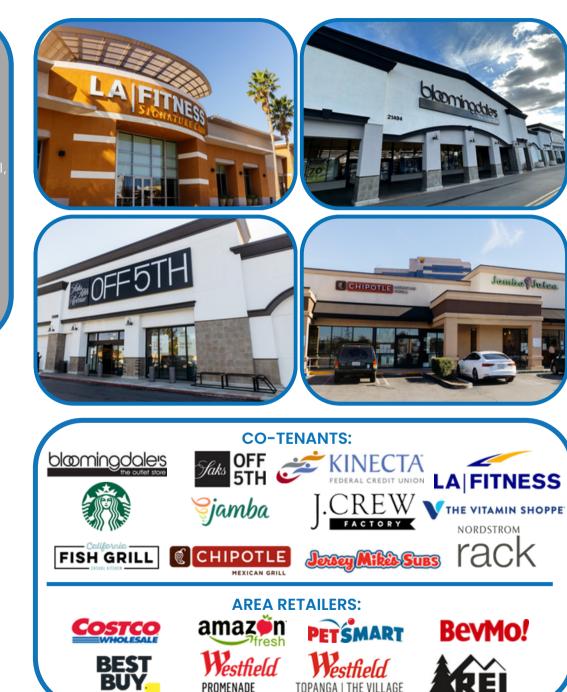

## PROPERTY HIGHLIGHTS

- ▶ 1,400 SF Restaurant Space Available
- ▶ "A" Trade Area & Center
- 200,000 SF Shopping Center anchored by Nordstrom Rack and Bloomingdale's The Outlet Store
- Across the street from the Westfield Topanga Mall, Village at Topanga and Costco
- ▶ Ample surface parking
- ▶ Approximately 3.9 million visits to the center from 04/2024 - 03/2025 (\*Source, Placer.ai)
- ▶ Traffic Counts: