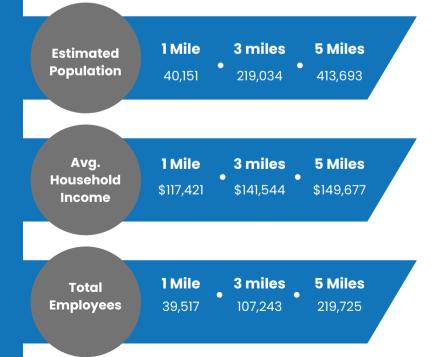

## PROPERTY HIGHLIGHTS

- ▶ 1,400 SF Restaurant Space Available
- ▶ "A" Trade Area & Center
- 200,000 SF Shopping Center anchored by Nordstrom Rack and Bloomingdale's The Outlet Store
- Across the street from the Westfield Topanga Mall, Village at Topanga and Costco
- ▶ Ample surface parking
- ▶ Approximately 3.9 million visits to the center from 04/2024 - 03/2025 (\*Source, Placer.ai)
- ▶ Traffic Counts: