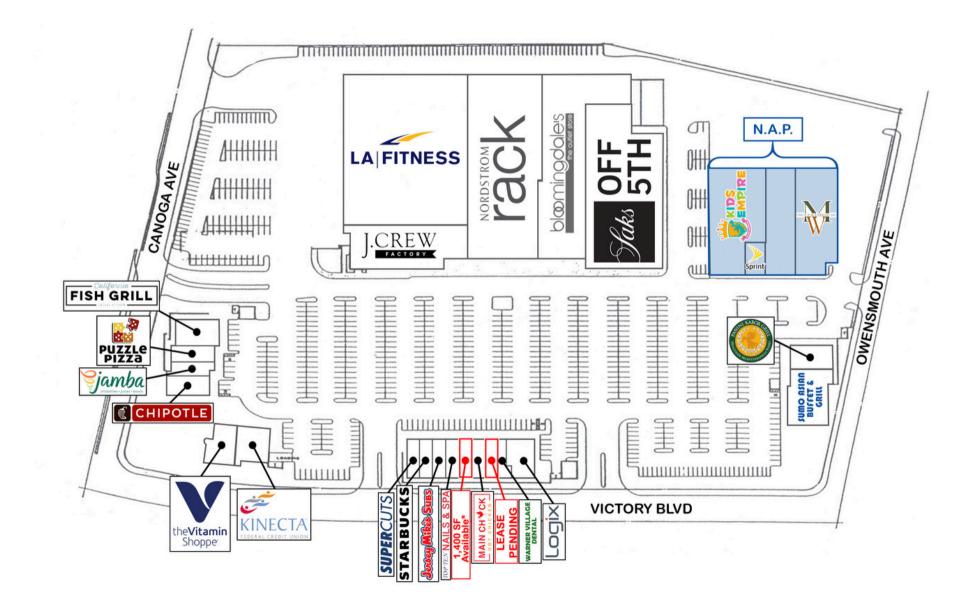

## SWC VICTORY BLVD & CANOGA AVE WOODLAND HILLS, CA

**FOR LEASE** 

± 4,975 SF Endcap Retail Space & ± 1,400 SF Restaurant Opportunity Available (Do Not Disturb Current Tenants)

WWW.Cypress.net CA DRE LICENSE NO. 00870324

## PROPERTY HIGHLIGHTS

- ▶ 1,400 SF Restaurant Space Available
- ▶ "A" Trade Area & Center
- 200,000 SF Shopping Center anchored by Nordstrom Rack and Bloomingdale's The Outlet Store
- Across the street from the Westfield Topanga Mall, Village at Topanga and Costco
- ▶ Ample surface parking
- ▶ Approximately 3.9 million visits to the center from 04/2024 - 03/2025 (\*Source, Placer.ai)
- ▶ Traffic Counts: