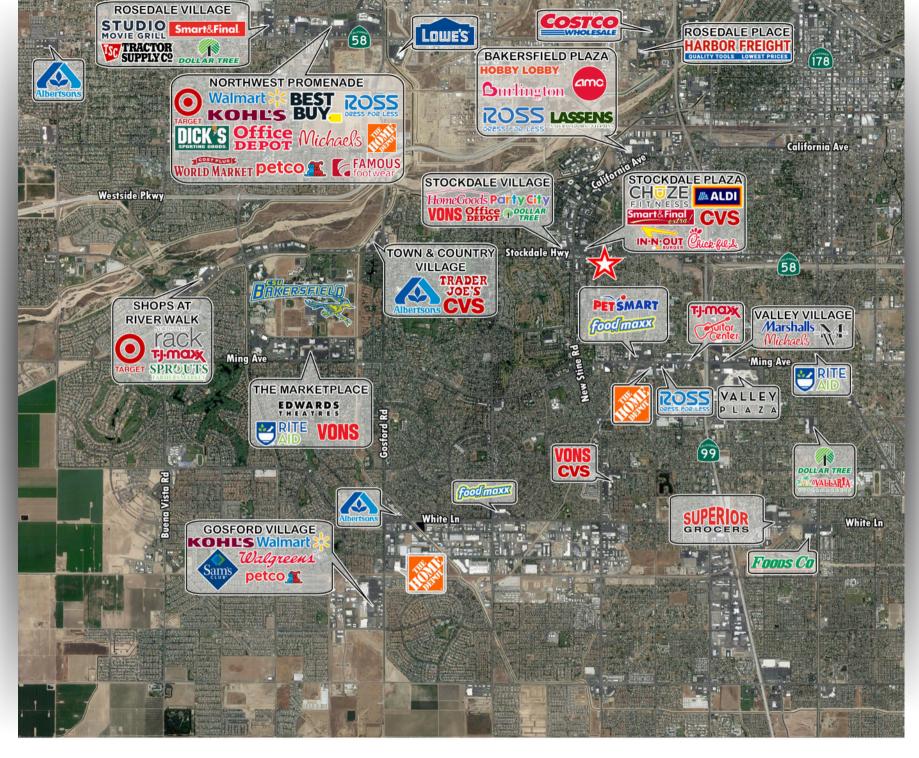

### **TRADE AERIAL**

## **PROPERTY HIGHLIGHTS**

- Well-located shopping center under new ownership
- ▶ 4,960 SF Second Gen. Restaurant Available
- ▶ 684 SF 3,240 SF Restaurant/Retail/Office space available
- Anchored by BLUE FIG FARMS Mediterranean Market
- Situated just east of the intersection of Stockdale Hwy and California Ave, one of the most heavily trafficked intersections in the trade area (74,591 CPD)
- Across the street from Stockdale Plaza, anchored by CHUZE Fitness, Smart & Final Extra, CVS & ALDI Market
- Located in one of the main regional retail shopping corridors in Bakersfield