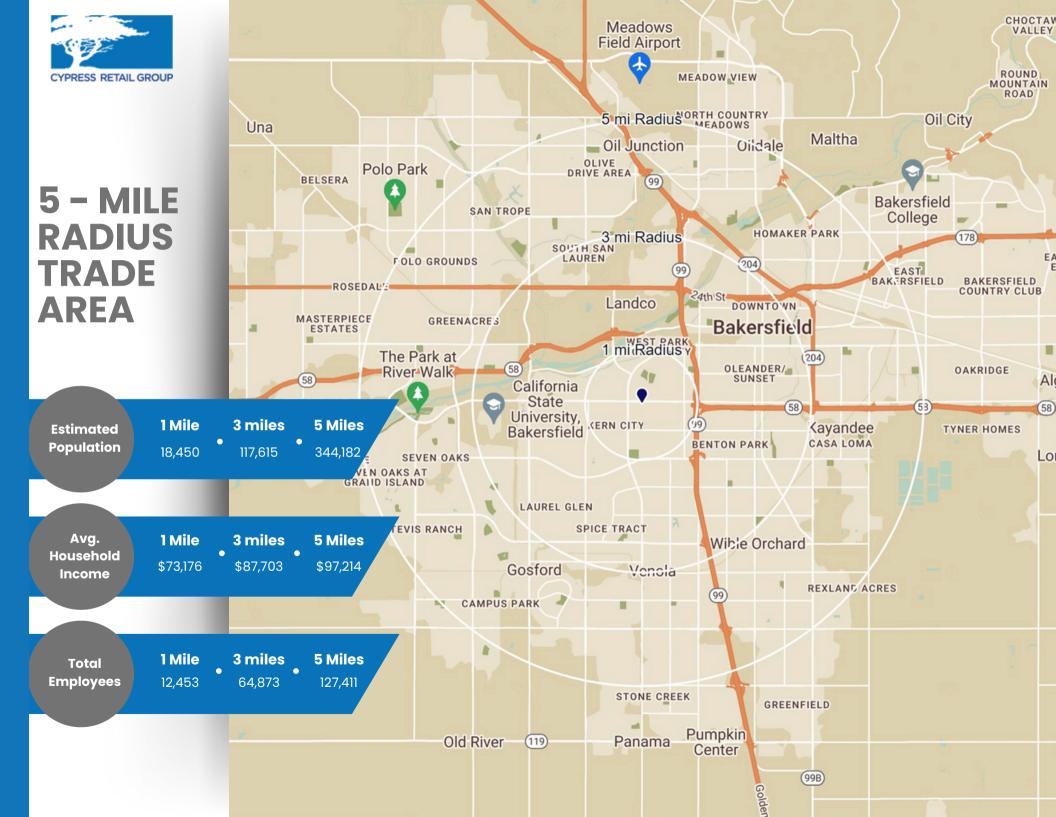

cond Gen. Restaurant Available
- ▶ 684 SF 3,240 SF Restaurant/Retail/Office space available
- Anchored by BLUE FIG FARMS Mediterranean Market
- Situated just east of the intersection of Stockdale Hwy and California Ave, one of the most heavily trafficked intersections in the trade area (74,591 CPD)
- Across the street from Stockdale Plaza, anchored by CHUZE Fitness, Smart & Final Extra, CVS & ALDI Market
- Located in one of the main regional retail shopping corridors in Bakersfield









### Matt Haas

Vice President 805.449.1804 ext.106 mhaas@cypressretail.net License No. 01970296

#### **Bob Haas**

Co-Founding Principal 805.449.1804 ext.103 rhaas@cypressretail.net License No. 00870324

### North Office

4035 E Thousand Oaks Blvd Suite 230 Westlake Village, CA 91362

www.cypress.net





### **TRADE AERIAL**



### **SITE AERIAL**

## SITE PLAN



| Tenant                                    | Unit      | SF     |
|-------------------------------------------|-----------|--------|
| H&R Block                                 | 4703      | 3,240  |
| Houston Jewelers                          | 4717      | 4,320  |
| Varsity Grill                             | 4801      | 2,160  |
| AVAILABLE<br>2nd Gen Restaurant           | 4809      | 4,960  |
| AVAILABLE                                 | 4815 - B  | 684    |
| Marib Coffee<br>(Coming Soon)             | 4817      | 3,240  |
| Jozay's Barbershop                        | 4821-4823 | 3,270  |
| Blue Fig Farms                            | 4091-4903 | 10,000 |
| Access Specialty<br>Pharmacy<br>Now Open! | 4905      | 2,160