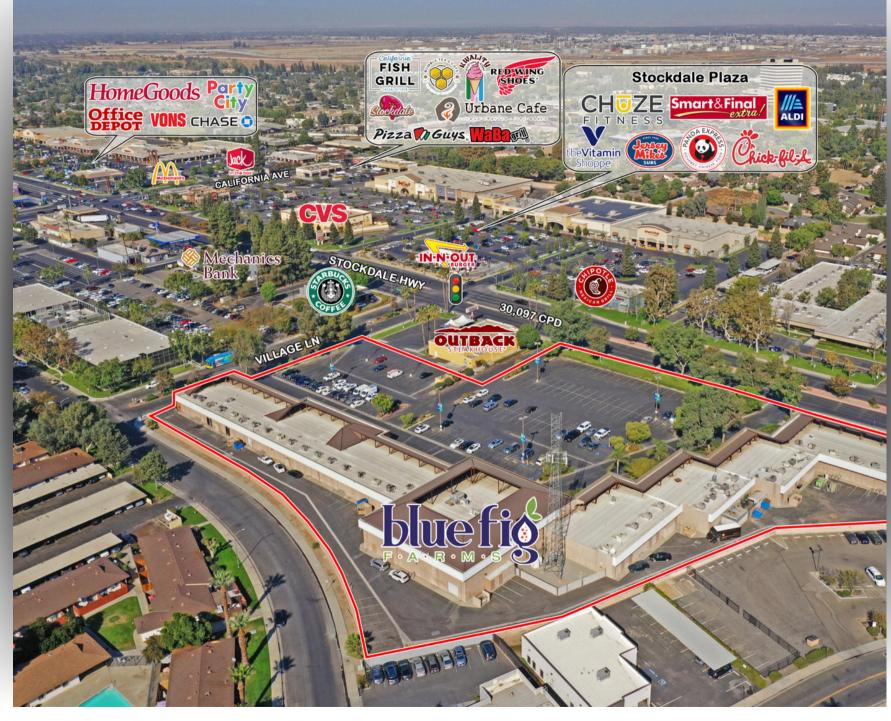

### **SITE AERIAL**

## **PROPERTY HIGHLIGHTS**

- Well-located shopping center under new ownership
- ▶ 4,960 SF Second Gen. Restaurant Available
- ▶ 684 SF 3,240 SF Restaurant/Retail/Office space available
- Anchored by BLUE FIG FARMS Mediterranean Market
- Situated just east of the intersection of Stockdale Hwy and California Ave, one of the most heavily trafficked intersections in the trade area (74,591 CPD)
- Across the street from Stockdale Plaza, anchored by CHUZE Fitness, Smart & Final Extra, CVS & ALDI Market
- Located in one of the main regional retail shopping corridors in Bakersfield