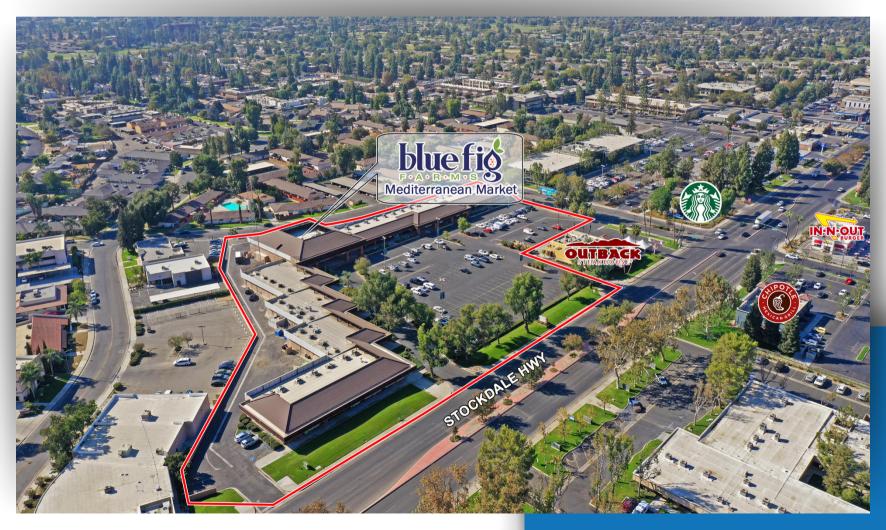

### **TRADE AERIAL**

### **SITE AERIAL**

## **PROPERTY HIGHLIGHTS**

- Well-located shopping center under new ownership
- ▶ 4,960 SF Second Gen. Restaurant Available
- ▶ 684 SF 3,240 SF Restaurant/Retail/Office space available
- Anchored by BLUE FIG FARMS Mediterranean Market
- Situated just east of the intersection of Stockdale Hwy and California Ave, one of the most heavily trafficked intersections in the trade area (74,591 CPD)
- Across the street from Stockdale Plaza, anchored by CHUZE Fitness, Smart & Final Extra, CVS & ALDI Market
- Located in one of the main regional retail shopping corridors in Bakersfield