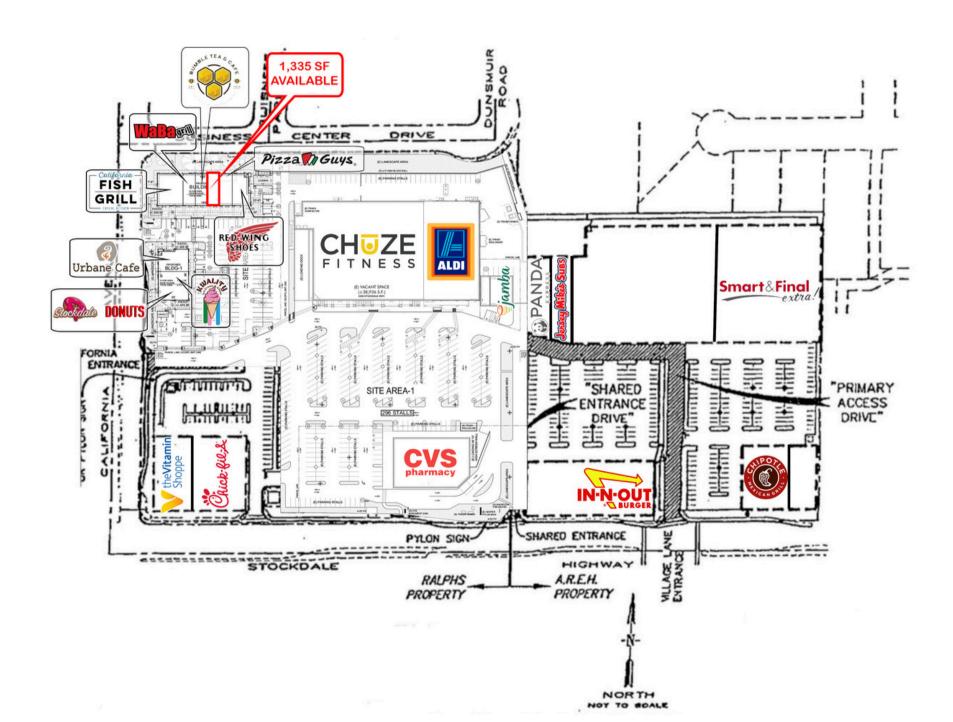

NEC Stockdale Hwy & California Ave
FOR LEASE ±1,335 SF AVAILABLE

## PROPERTY HIGHLIGHTS

- ±1,335 SF AVAILABLE
- ▶ Anchored by Smart & Final Extra, CVS & ALDI
- Approximately 5.2 million visits to the center from 05/2024 -04/2025 (\*Source, Placer.ai)
- Diverse mix of outstanding tenants
- ▶ Situated at the NEC of the Top west central intersection of Stockdale Hwy and California Ave, one of the most heavily trafficked intersections in the trade area (74,591 CPD)

**CO - TENANTS** 

## **BLDG 1 - 5625 CALIFORNIA AVE**

## **BLDG 2 - 5601 CALIFORNIA AVE**