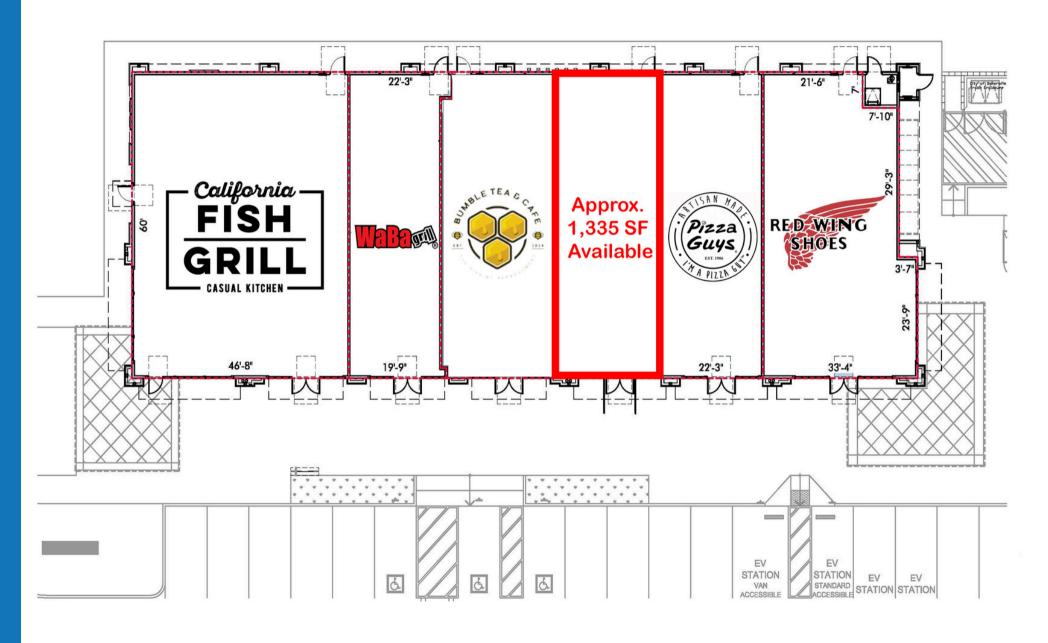

NEC Stockdale Hwy & California Ave
FOR LEASE ±1,335 SF AVAILABLE

## PROPERTY HIGHLIGHTS

- ±1,335 SF AVAILABLE
- ▶ Anchored by Smart & Final Extra, CVS & ALDI
- Approximately 5.2 million visits to the center from 05/2024 -04/2025 (\*Source, Placer.ai)
- Diverse mix of outstanding tenants
- ▶ Situated at the NEC of the Top west central intersection of Stockdale Hwy and California Ave, one of the most heavily trafficked intersections in the trade area (74,591 CPD)

## **BLDG 2 - 5601 CALIFORNIA AVE**