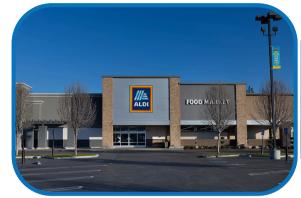

## PROPERTY HIGHLIGHTS

- ±1,335 SF AVAILABLE
- ▶ Anchored by Smart & Final Extra, CVS & ALDI
- Approximately 5.2 million visits to the center from 05/2024 -04/2025 (\*Source, Placer.ai)
- Diverse mix of outstanding tenants
- ▶ Situated at the NEC of the Top west central intersection of Stockdale Hwy and California Ave, one of the most heavily trafficked intersections in the trade area (74,591 CPD)