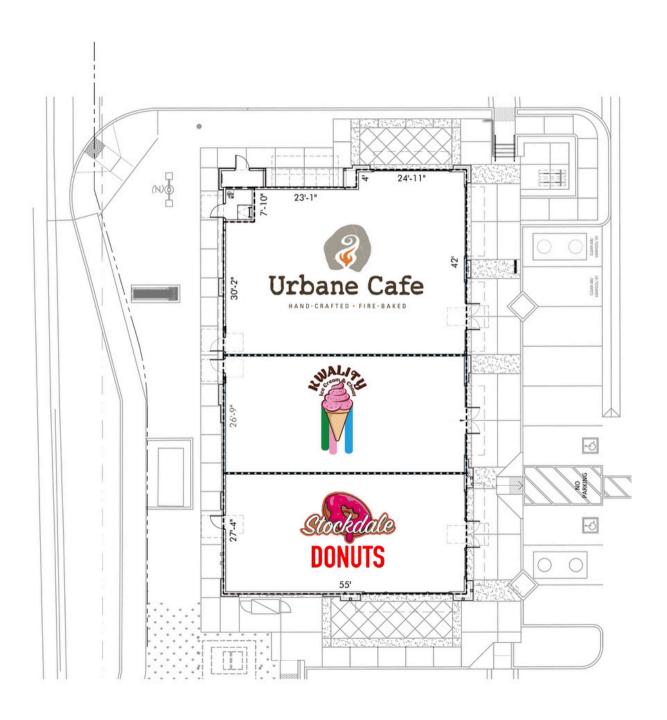

E
- ▶ Anchored by Smart & Final Extra, CVS & ALDI
- Approximately 5.2 million visits to the center from 05/2024 -04/2025 (\*Source, Placer.ai)
- Diverse mix of outstanding tenants
- ▶ Situated at the NEC of the Top west central intersection of Stockdale Hwy and California Ave, one of the most heavily trafficked intersections in the trade area (74,591 CPD)

































**CO - TENANTS** 





#### **Matt Haas**

Vice President 805.449.1804 ext.106 mhaas@cypressretail.net License No. 01970296

### **Bob Haas**

Co-Founding Principal 805.449.1804 ext.103 rhaas@cypressretail.net License No. 00870324

## **North Office**

4035 E Thousand Oaks Blvd Suite 230 Westlake Village, CA 91362 www.cypress.net





TRADE AERIAL



SITE AERIAL





## **BLDG 1 - 5625 CALIFORNIA AVE**





## **BLDG 2 - 5601 CALIFORNIA AVE**









# **CONTACT US**





Matt Haas
Vice President
805.449.1804 ext.106
mhaas@cypressretail.net
License No. 01970296

Bob Haas
Co-Founding Principal
805.449.1804 ext.103
rhaas@cypressretail.net
License No. 00870324

#### **North Office**

4035 E Thousand Oaks Blvd Suite 230 Westlake Village, CA 91362

www.cypress.net