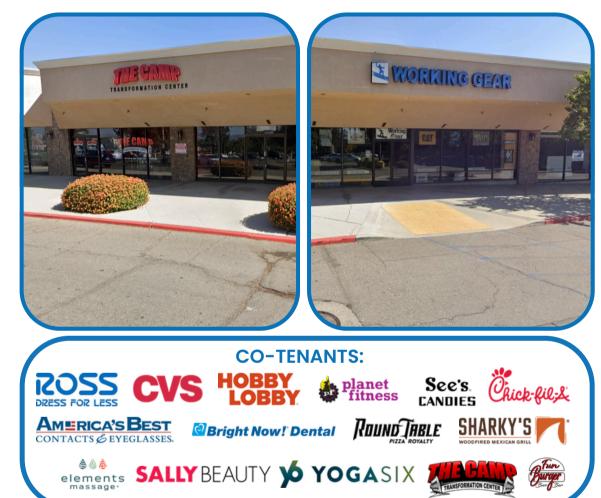

### ▶ Fully Leased

- Adjacent to 118 Freeway offramps & located at the best intersection in the trade area
- Approximately 3.2 million visits to the center from 05/2024-04/2025 (\*Source, Placer.ai)
- ▶ Ample surface parking