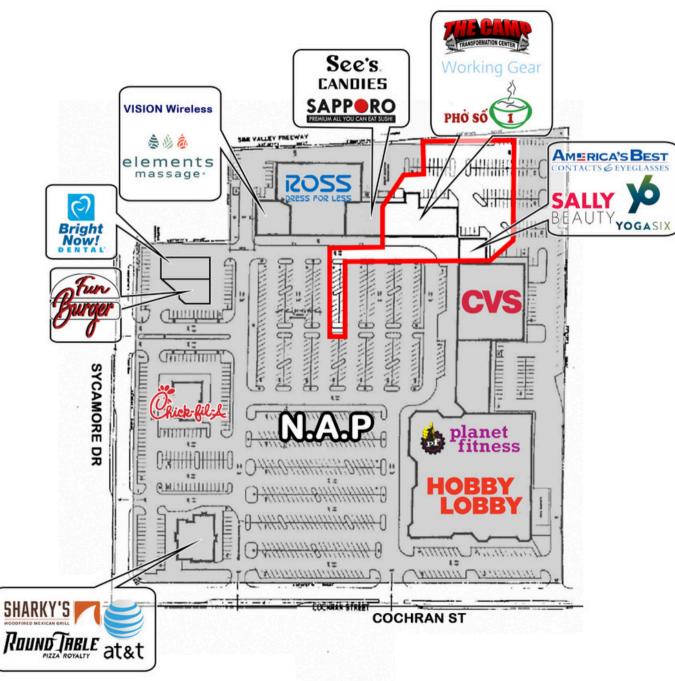

### SYCAMORE SQUARE - 2837 COCHRAN ST SIMI VALLEY, CA



• • NEC Sycamore Dr & Cochran ST FULLY LEASED



WWW.Cypress.net CA DRE LICENSE NO. 00870324

# PROPERTY HIGHLIGHTS



### ▶ Fully Leased

- Adjacent to 118 Freeway offramps & located at the best intersection in the trade area
- Approximately 3.2 million visits to the center from 05/2024-04/2025 (\*Source, Placer.ai)
- ▶ Ample surface parking

▶ Traffic Counts:

27,010 CPD on Sycamore at Cochran

25,941 CPD on Cochran at Sycamore



#### Matt Haas

Vice President 805.449.1804 ext.106 mhaas@cypressretail.net License No. 01970296

### North Office

4035 E Thousand Oaks Blvd Suite 230 Westlake Village, CA 91362

www.cypress.net





## TRADE AERIAL





SITE PLAN







### **CONTACT US**



### Matt Haas

Vice President 805.449.1804 ext.106 mhaas@cypressretail.net License No. 01970296

### North Office

4035 E Thousand Oaks Blvd Suite 230 Westlake Village, CA 91362

#### www.cypress.net

The information provided herein is intended as a general depiction of the property and is subject to change. This information has been obtained by sources deemed reliable. The information has not been independently verified and Cypress Retail Group and its agents do not warrant or represent that the information provided is accurate. Individuals are solely responsible for verifying information related to the property and its suitability for the individual's use.

NORTH OFFICE