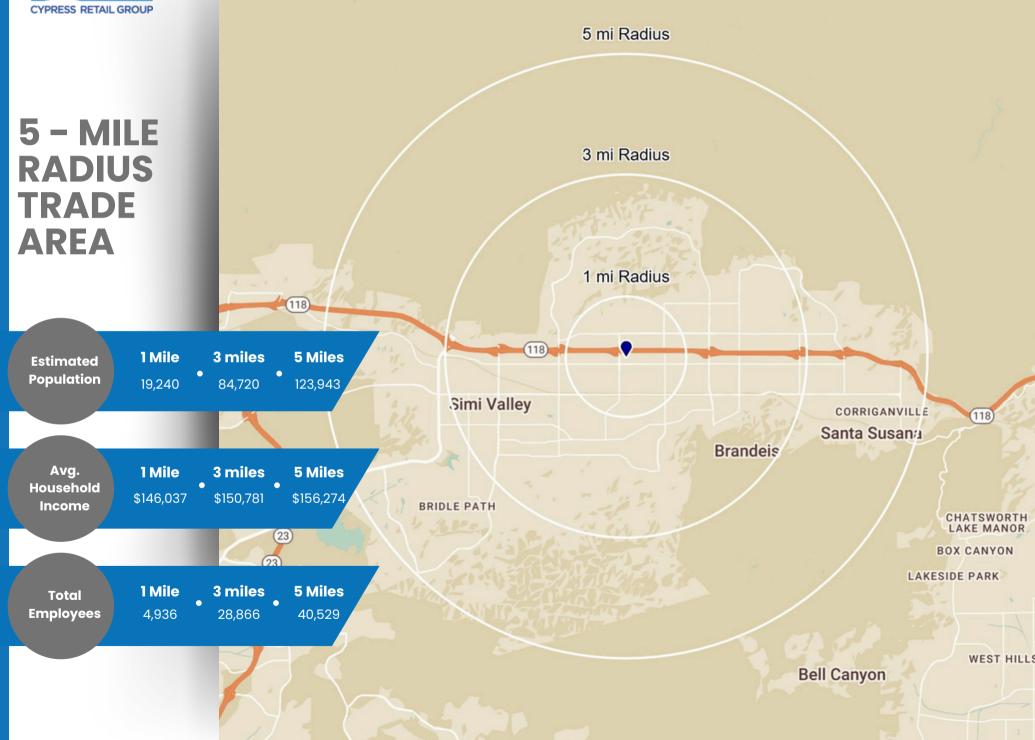

### ▶ Fully Leased

- Adjacent to 118 Freeway offramps & located at the best intersection in the trade area
- Approximately 3.2 million visits to the center from 05/2024-04/2025 (\*Source, Placer.ai)
- ▶ Ample surface parking

▶ Traffic Counts:

27,010 CPD on Sycamore at Cochran

25,941 CPD on Cochran at Sycamore