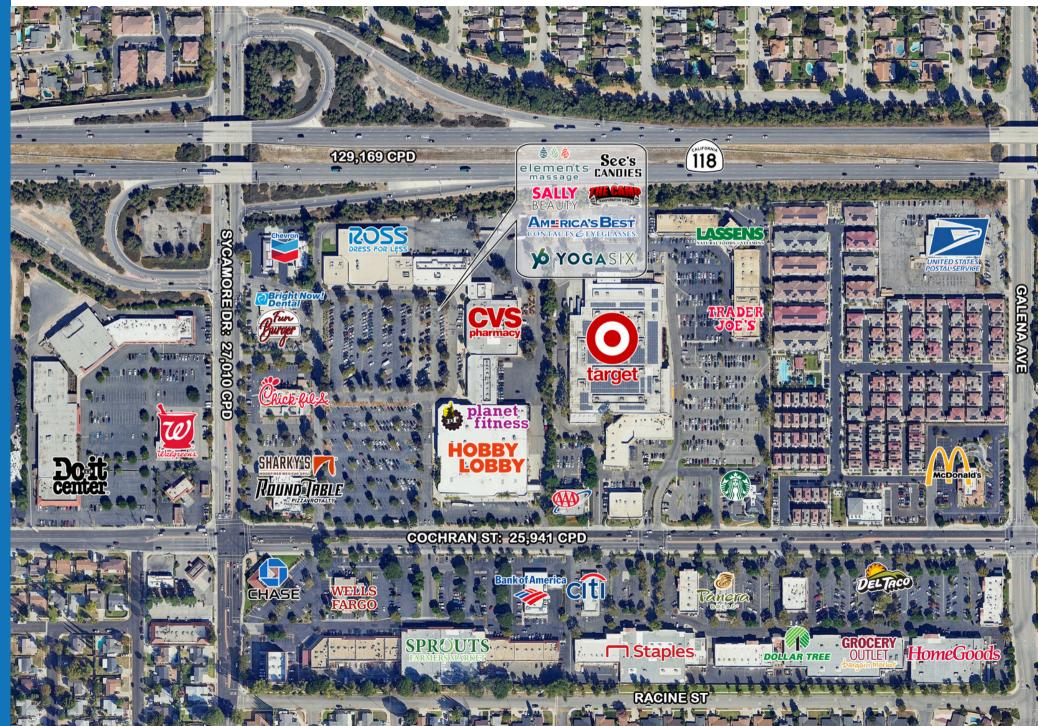

▶ Traffic Counts:

27,010 CPD on Sycamore at Cochran

25,941 CPD on Cochran at Sycamore

## TRADE AERIAL

SITE PLAN