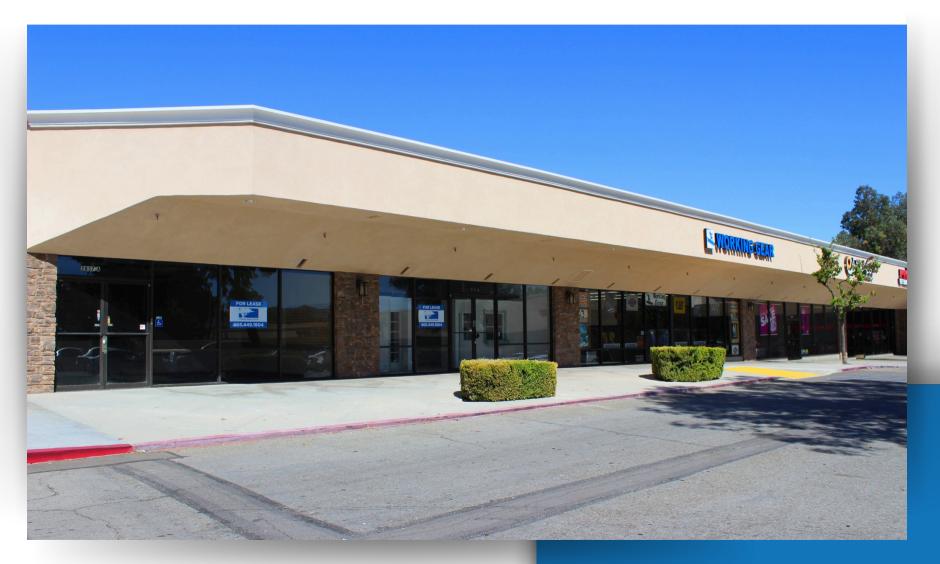

### SYCAMORE SQUARE - 2837 COCHRAN ST SIMI VALLEY, CA

• • NEC Sycamore Dr & Cochran ST FULLY LEASED

WWW.Cypress.net CA DRE LICENSE NO. 00870324

### ▶ Fully Leased

- Adjacent to 118 Freeway offramps & located at the best intersection in the trade area
- Approximately 3.2 million visits to the center from 05/2024-04/2025 (\*Source, Placer.ai)
- ▶ Ample surface parking