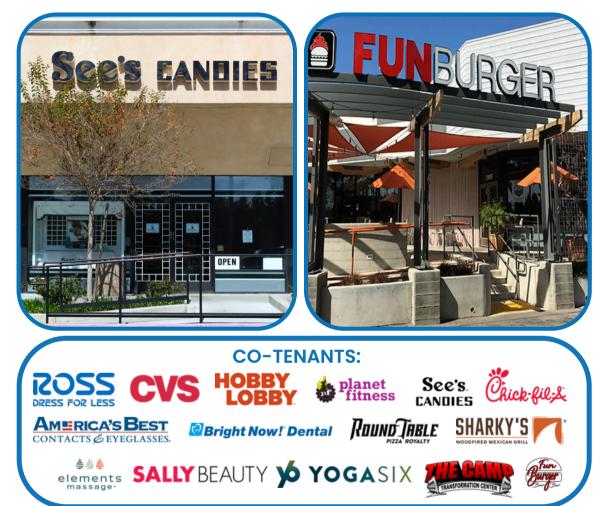

## PROPERTY HIGHLIGHTS

#### ▶ 1,823 SF Available

- Adjacent to 118 Freeway offramps & located at the best intersection in the trade area
- Approximately 3.2 million visits to the center from 05/2024-04/2025 (\*Source, Placer.ai)
- ▶ Ample surface parking