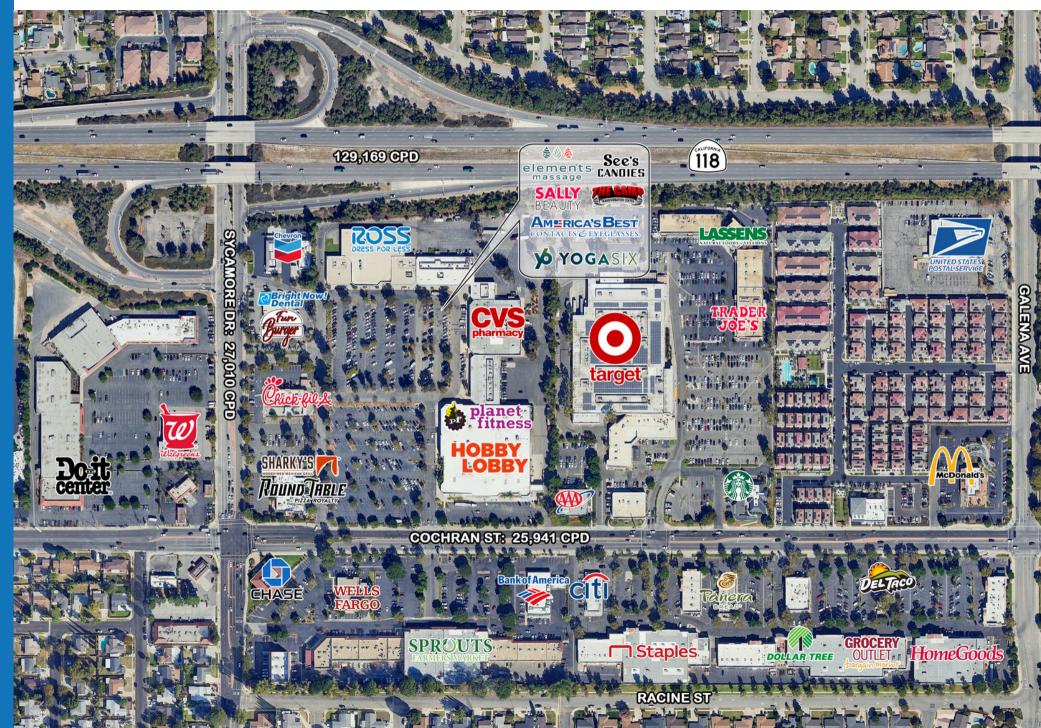

## SITE PLAN

▶ Traffic Counts:

27,010 CPD on Sycamore at Cochran

25,941 CPD on Cochran at Sycamore