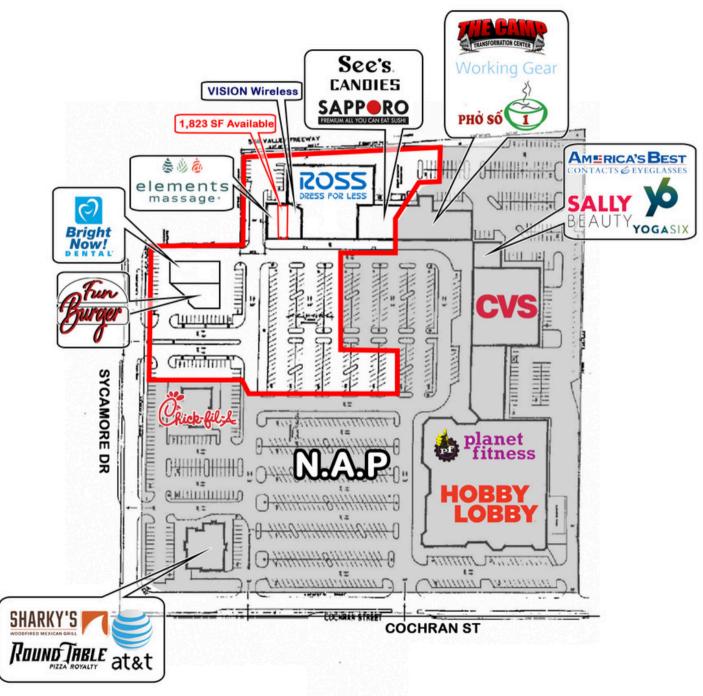

#### ▶ 1,823 SF Available

- Adjacent to 118 Freeway offramps & located at the best intersection in the trade area
- Approximately 3.2 million visits to the center from 05/2024-04/2025 (\*Source, Placer.ai)
- ▶ Ample surface parking

## SITE PLAN