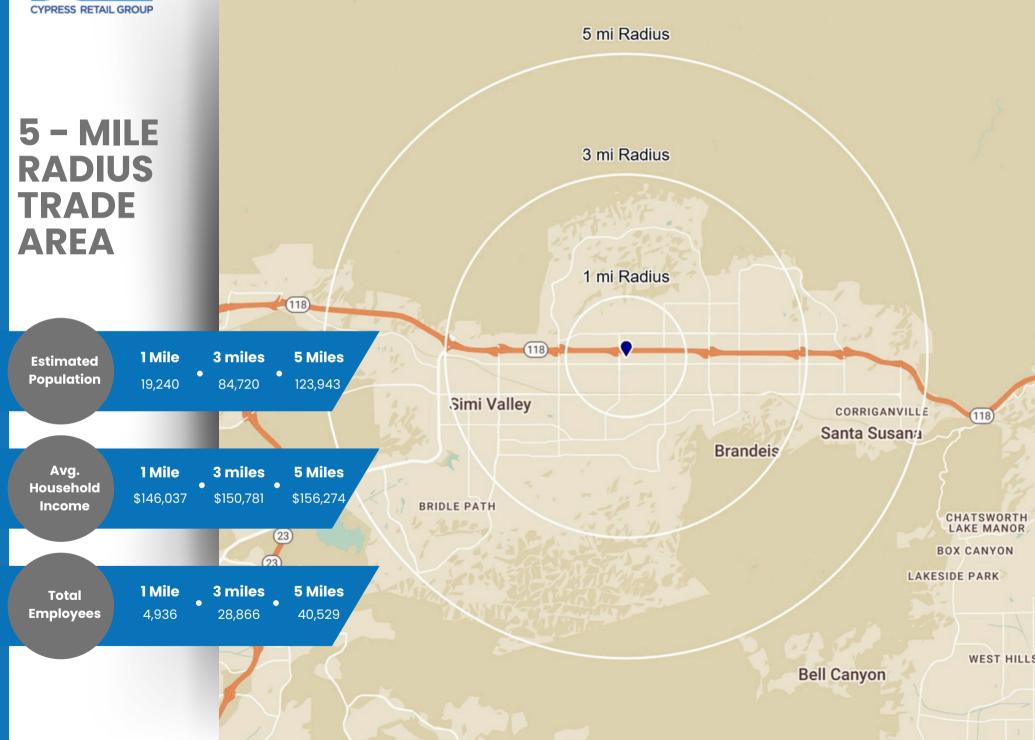

QUARE - 2845 COCHRAN ST SIMI VALLEY, CA

 NEC Sycamore Dr & Cochran ST 1,823 SF Available



WWW.Cypress.net CA DRE LICENSE NO. 00870324

## PROPERTY HIGHLIGHTS



#### ▶ 1,823 SF Available

- Adjacent to 118 Freeway offramps & located at the best intersection in the trade area
- Approximately 3.2 million visits to the center from 05/2024-04/2025 (\*Source, Placer.ai)
- ▶ Ample surface parking

▶ Traffic Counts:

27,010 CPD on Sycamore at Cochran

25,941 CPD on Cochran at Sycamore



#### Matt Haas

Vice President 805.449.1804 ext.106 mhaas@cypressretail.net License No. 01970296

#### **Bob Haas**

Co-Founding Principal 805.449.1804 ext.103 haas@cypressretail.net License No. 00870324

#### **North Office**

4035 E Thousand Oaks Blvd Suite 230 Westlake Village, CA 91362

www.cypress.net





## TRADE AERIAL





## SITE PLAN







### **CONTACT US**





Matt Haas Vice President 805.449.1804 ext.106 mhaas@cypressretail.net License No. 01970296 Bob Haas Co-Founding Principal 805.449.1804 ext.103 rhaas@cypressretail.net License No. 00870324

#### **North Office**

4035 E Thousand Oaks Blvd Suite 230 Westlake Village, CA 91362

www.cypress.net

The information provided herein is intended as a general depiction of the property and is subject to change. This information has been obtained by sources deemed reliable. The information has not been independently verified and Cypress Retail Group and its agents do not warrant or represent that the information provided is accurate. Individuals are solely responsible for verifying information related to the property and its suitability