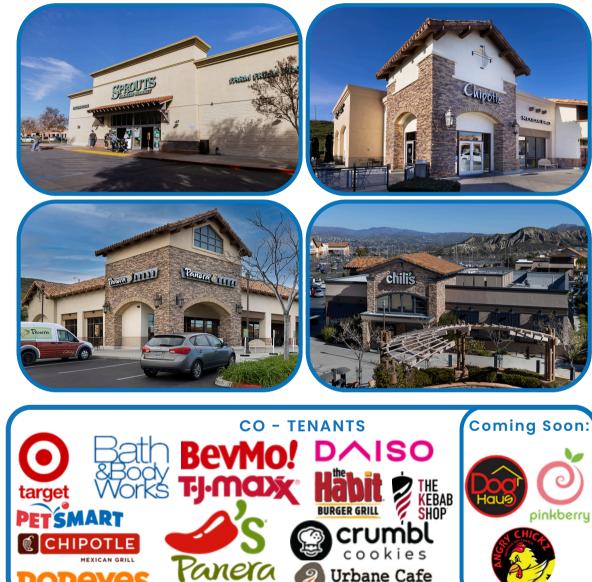

# **PROPERTY HIGHLIGHTS**

Approximately 3,106 – 4,876 SF of restaurant/retail space currently available

- Dominant power center located along approximately 1 mile of Highway 14 (approx. 148,098 CPD) in the east Santa Clarita Valley
- ▶ Over 600,000 SF of GLA, anchored by Target, Lowe's, Kohl's, TJ Maxx, PetSmart, and Trader Joe's now open!
- Approximately 7 million visits to the center from 05/2024 -04/2025 (\*Source, Placer.ai)