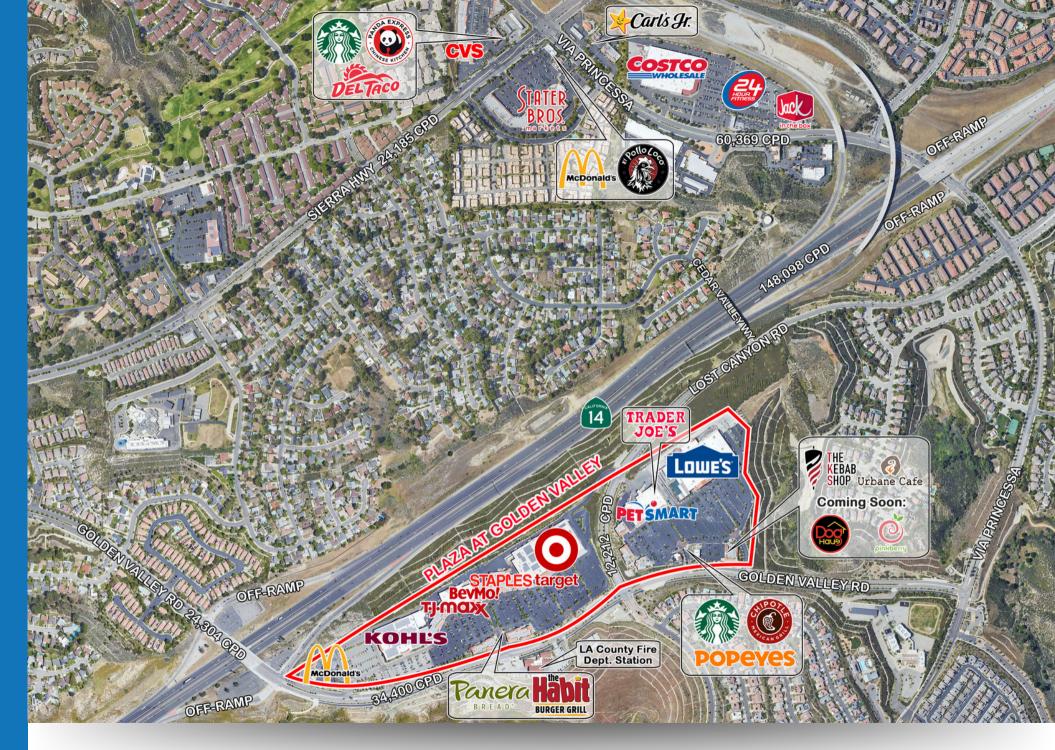

### **TRADE AERIAL**

# **PROPERTY HIGHLIGHTS**

Approximately 3,106 – 4,876 SF of restaurant/retail space currently available

- Dominant power center located along approximately 1 mile of Highway 14 (approx. 148,098 CPD) in the east Santa Clarita Valley
- ▶ Over 600,000 SF of GLA, anchored by Target, Lowe's, Kohl's, TJ Maxx, PetSmart, and Trader Joe's now open!
- Approximately 7 million visits to the center from 05/2024 -04/2025 (\*Source, Placer.ai)