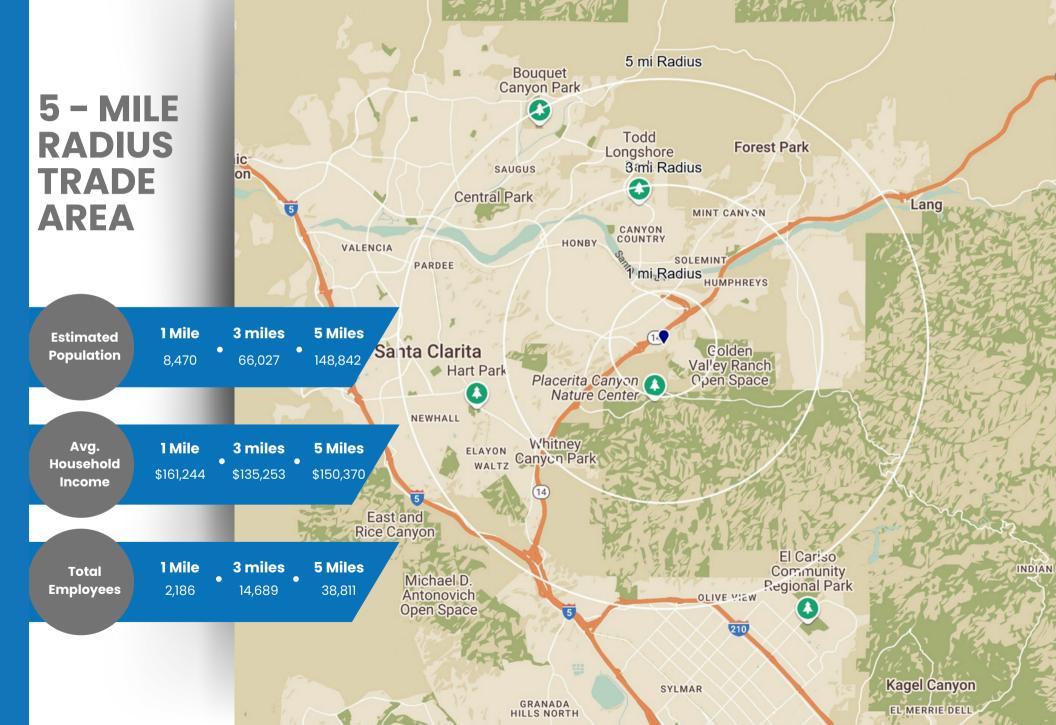

OPERTY HIGHLIGHTS**



Approximately 3,106 – 4,876 SF of restaurant/retail space currently available

- Dominant power center located along approximately 1 mile of Highway 14 (approx. 148,098 CPD) in the east Santa Clarita Valley
- ▶ Over 600,000 SF of GLA, anchored by Target, Lowe's, Kohl's, TJ Maxx, PetSmart, and Trader Joe's now open!
- Approximately 7 million visits to the center from 05/2024 -04/2025 (\*Source, Placer.ai)



#### **Matt Haas**

Vice President 805.449.1804 ext.106 mhaas@cypressretail.net License No. 01970296

**Bob Haas Co-Founding Principal** 805.449.1804 ext.103 rhaas@cypressretail.net License No. 00870324

Dodeves

**North Office** 

Urbane Cafe

4035 E Thousand Oaks Blvd Suite 230 Westlake Village, CA 91362

www.cypress.net



Las Cantilles

**Sleepy Valley** 

Α





### **TRADE AERIAL**



### **SITE AERIAL**

## **SITE PLAN**



90

-81





## **CONTACT US**





Matt Haas Vice President 805.449.1804 ext.106 mhaas@cypressretail.net License No. 01970296 Bob Haas Co-Founding Principal 805.449.1804 ext.103 rhaas@cypressretail.net License No. 00870324

#### **North Office**

4035 E Thousand Oaks Blvd Suite 230 Westlake Village, CA 91362

www.cypress.net

The information provided herein is intended as a general depiction of the property and is subject to change. This information has been obtained by sources deemed reliable. The information has not been independently verified and Cypress Retail Group and its agents do not warrant or represent that the information provided is accurate. Individuals are solely responsible for verifying information relate