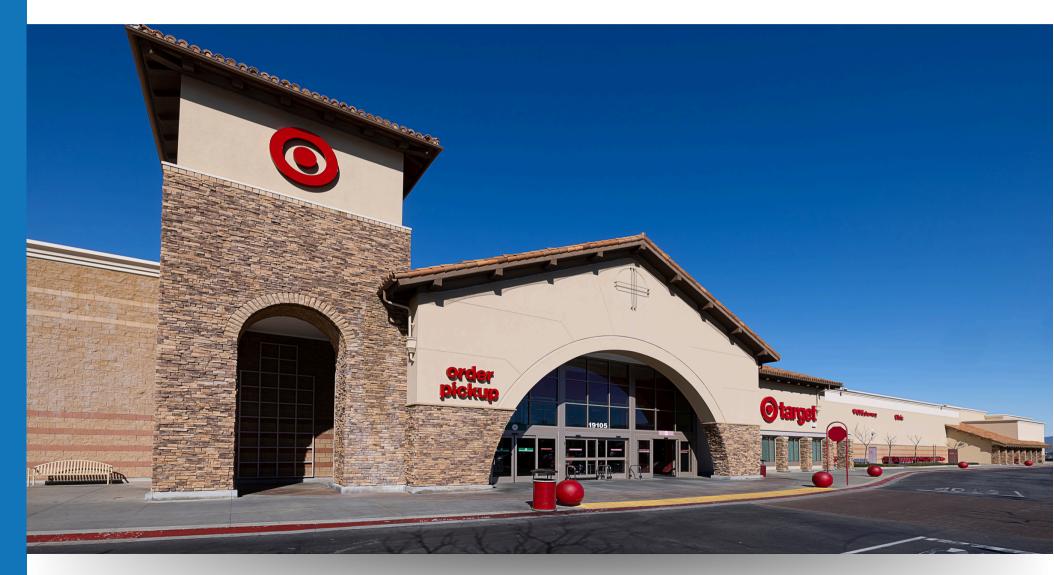

### THE PLAZA AT GOLDEN VALLEY SANTA CLARITA, CA

• • • FOR LEASE

**±** 3,106 - **±** 4,876 RETAIL & RESTUARANT SPACE AVAILABLE

WWW.Cypress.net CA DRE LICENSE NO. 00870324

# **PROPERTY HIGHLIGHTS**

Approximately 3,106 – 4,876 SF of restaurant/retail space currently available

- Dominant power center located along approximately 1 mile of Highway 14 (approx. 148,098 CPD) in the east Santa Clarita Valley
- ▶ Over 600,000 SF of GLA, anchored by Target, Lowe's, Kohl's, TJ Maxx, PetSmart, and Trader Joe's now open!
- Approximately 7 million visits to the center from 05/2024 -04/2025 (\*Source, Placer.ai)