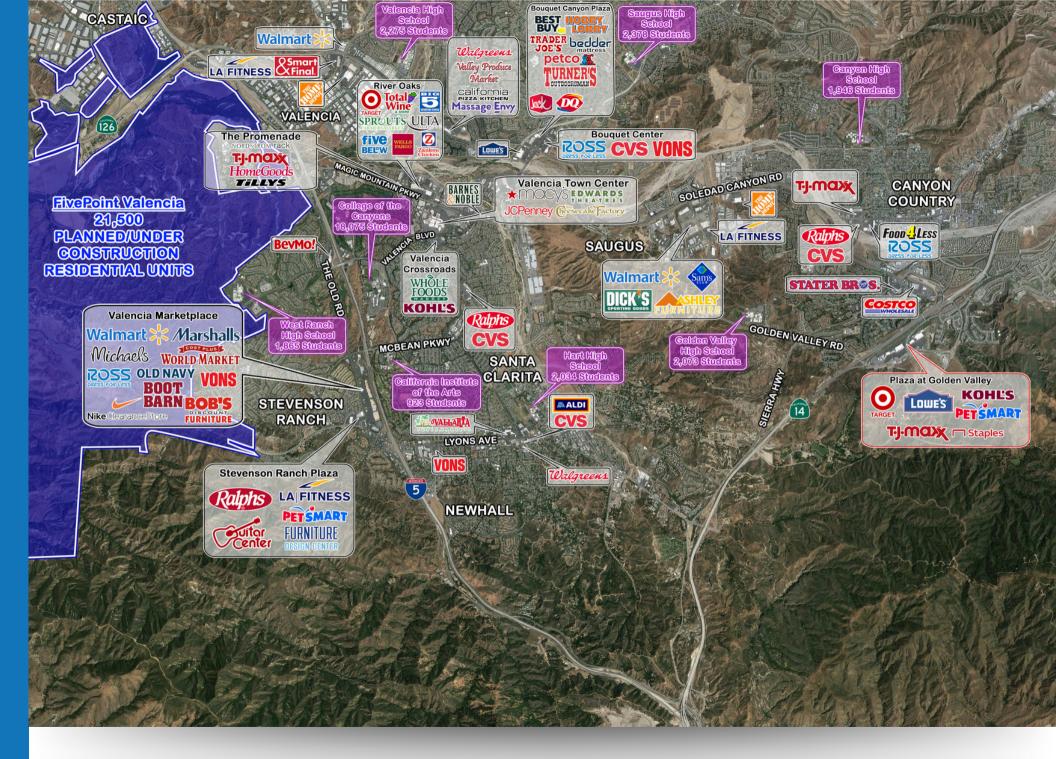

ERTY HIGHLIGHTS**



Approximately 3,106 – 4,876 SF of restaurant/retail space currently available

- Dominant power center located along approximately 1 mile of Highway 14 (approx. 148,098 CPD) in the east Santa Clarita Valley
- ▶ Over 600,000 SF of GLA, anchored by Target, Lowe's, Kohl's, TJ Maxx, PetSmart, and Trader Joe's now open!
- Approximately 7 million visits to the center from 05/2024 -04/2025 (\*Source, Placer.ai)



#### **Matt Haas**

Vice President 805.449.1804 ext.106 mhaas@cypressretail.net License No. 01970296

**Bob Haas Co-Founding Principal** 805.449.1804 ext.103 rhaas@cypressretail.net License No. 00870324

Dodeves

**North Office** 

Urbane Cafe

4035 E Thousand Oaks Blvd Suite 230 Westlake Village, CA 91362

www.cypress.net



Las Cantilles

**Sleepy Valley** 

Α





### **TRADE AERIAL**



### **SITE AERIAL**

## **SITE PLAN**



90

-81





## **CONTACT US**





Matt Haas Vice President 805.449.1804 ext.106 mhaas@cypressretail.net License No. 01970296 Bob Haas Co-Founding Principal 805.449.1804 ext.103 rhaas@cypressretail.net License No. 00870324

#### **North Office**

4035 E Thousand Oaks Blvd Suite 230 Westlake Village, CA 91362

www.cypress.net

The information provided herein is intended as a general depiction of the property and is subject to change. This information has been obtained by sources deemed reliable. The information has not been independently verified and Cypress Retail Group and its agents do not warrant or represent that the information provided is accurate. Individuals are solely responsible for verifying information related