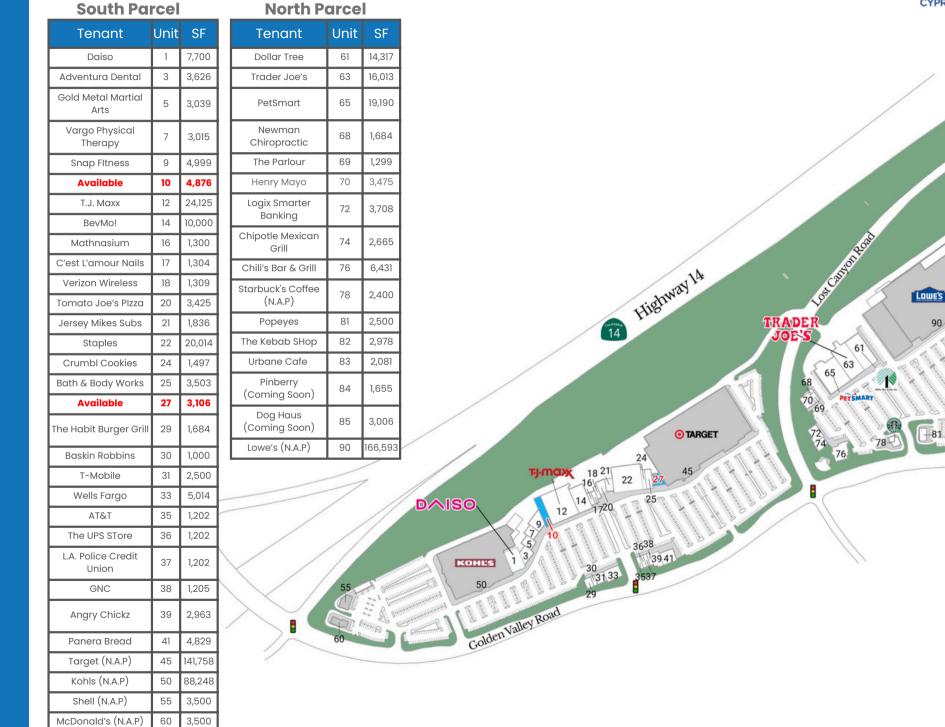

## **SITE PLAN**

90

-81

# **PROPERTY HIGHLIGHTS**

Approximately 3,106 – 4,876 SF of restaurant/retail space currently available

- Dominant power center located along approximately 1 mile of Highway 14 (approx. 148,098 CPD) in the east Santa Clarita Valley
- ▶ Over 600,000 SF of GLA, anchored by Target, Lowe's, Kohl's, TJ Maxx, PetSmart, and Trader Joe's now open!
- Approximately 7 million visits to the center from 05/2024 -04/2025 (\*Source, Placer.ai)