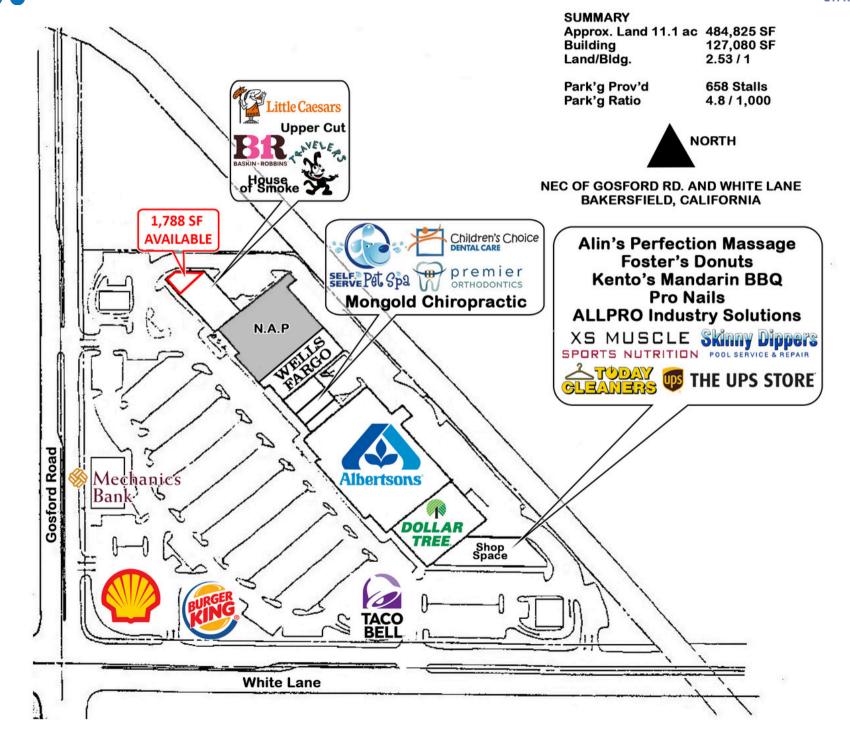

# VILLAGE AT THE OAKS BAKERSFIELD, CA

CYPRESS RETAIL GROUP

NEC White Ln & Gosford Rd
 FOR LEASE ±1,788 SF AVAILABLE



#### **PROPERTY HIGHLIGHTS**

CYPRESS RETAIL GROUP

- Albertsons-anchored shopping center in west Bakersfield
- ► Ample surface parking with ±658 stalls in the shopping center
- Situated at one of the most heavily trafficked intersections in the trade area (Approximately 65,633 CPD at Gosford Rd & White Ln)
- Approximately 2.8 million visits from 5/24 4/25 (\*Source, Placer.ai)



























#### TRADE AERIAL





### **CLOSE-UP SITE AERIAL**





#### SITE PLAN









## **CONTACT US**





Matt Haas
Vice President
805.449.1804 ext.106
mhaas@cypressretail.net
License No. 01970296

Bob Haas
Co-Founding Principal
805.449.1804 ext.103
rhaas@cypressretail.net
License No. 00870324

#### **North Office**

4035 E Thousand Oaks Blvd Suite 230 Westlake Village, CA 91362

www.cypress.net