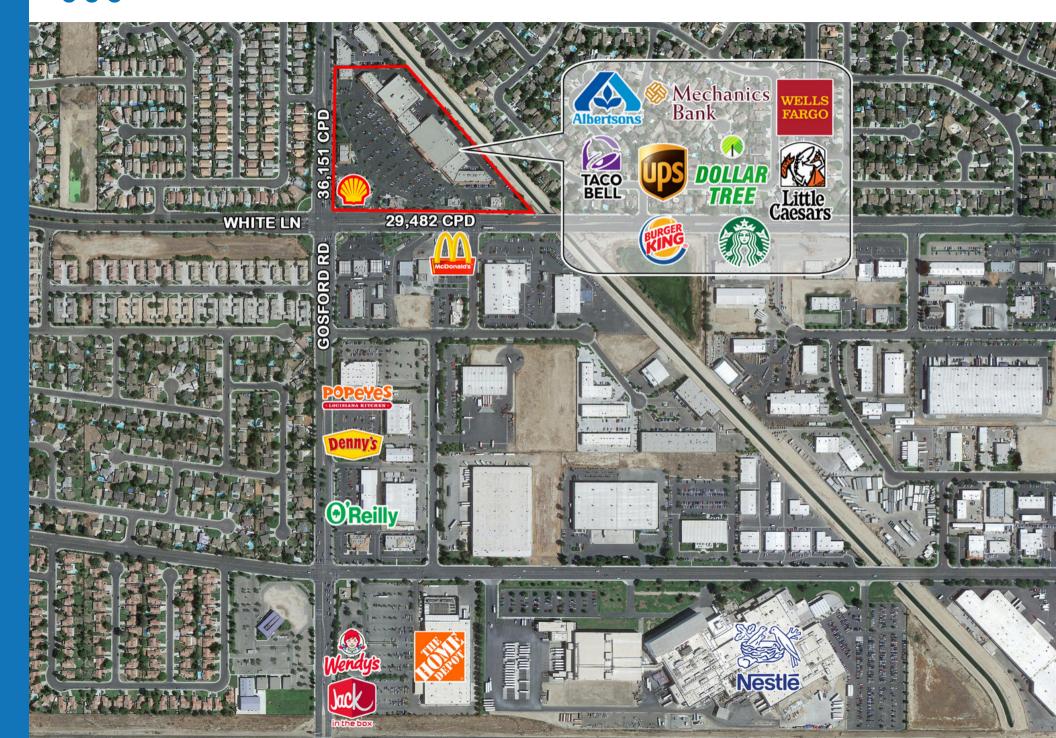

# VILLAGE AT THE OAKS BAKERSFIELD, CA

CYPRESS RETAIL GROUP

NEC White Ln & Gosford Rd
 FOR LEASE ±1,788 SF AVAILABLE



#### **PROPERTY HIGHLIGHTS**

CYPRESS RETAIL GROUP

- Albertsons-anchored shopping center in west Bakersfield
- ► Ample surface parking with ±658 stalls in the shopping center
- Situated at one of the most heavily trafficked intersections in the trade area (Approximately 65,633 CPD at Gosford Rd & White Ln)
- Approximately 2.8 million visits from 5/24 4/25 (\*Source, Placer.ai)



























#### TRADE AERIAL





### **CLOSE-UP SITE AERIAL**





#### SITE PLAN









## **CONTACT US**





Matt Haas
Vice President
805.449.1804 ext.106
mhaas@cypressretail.net
License No. 01970296

Bob Haas
Co-Founding Principal
805.449.1804 ext.103
rhaas@cypressretail.net
License No. 00870324

#### **North Office**

4035 E Thousand Oaks Blvd Suite 230 Westlake Village, CA 91362

www.cypress.net