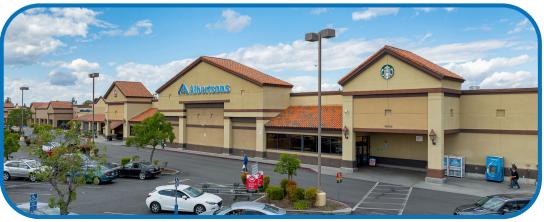

#### **PROPERTY HIGHLIGHTS**

CYPRESS RETAIL GROUP

- Albertsons-anchored shopping center in west Bakersfield
- ► Ample surface parking with ±658 stalls in the shopping center
- Situated at one of the most heavily trafficked intersections in the trade area (Approximately 65,633 CPD at Gosford Rd & White Ln)
- Approximately 2.8 million visits from 5/24 4/25 (\*Source, Placer.ai)