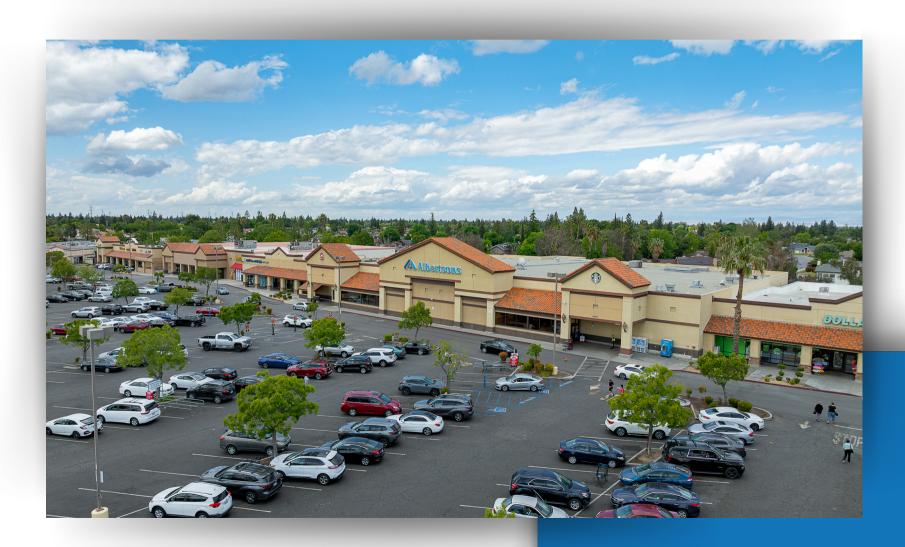

#### TRADE AERIAL

#### **PROPERTY HIGHLIGHTS**

CYPRESS RETAIL GROUP

- Albertsons-anchored shopping center in west Bakersfield
- ► Ample surface parking with ±658 stalls in the shopping center
- Situated at one of the most heavily trafficked intersections in the trade area (Approximately 65,633 CPD at Gosford Rd & White Ln)
- Approximately 2.8 million visits from 5/24 4/25 (\*Source, Placer.ai)