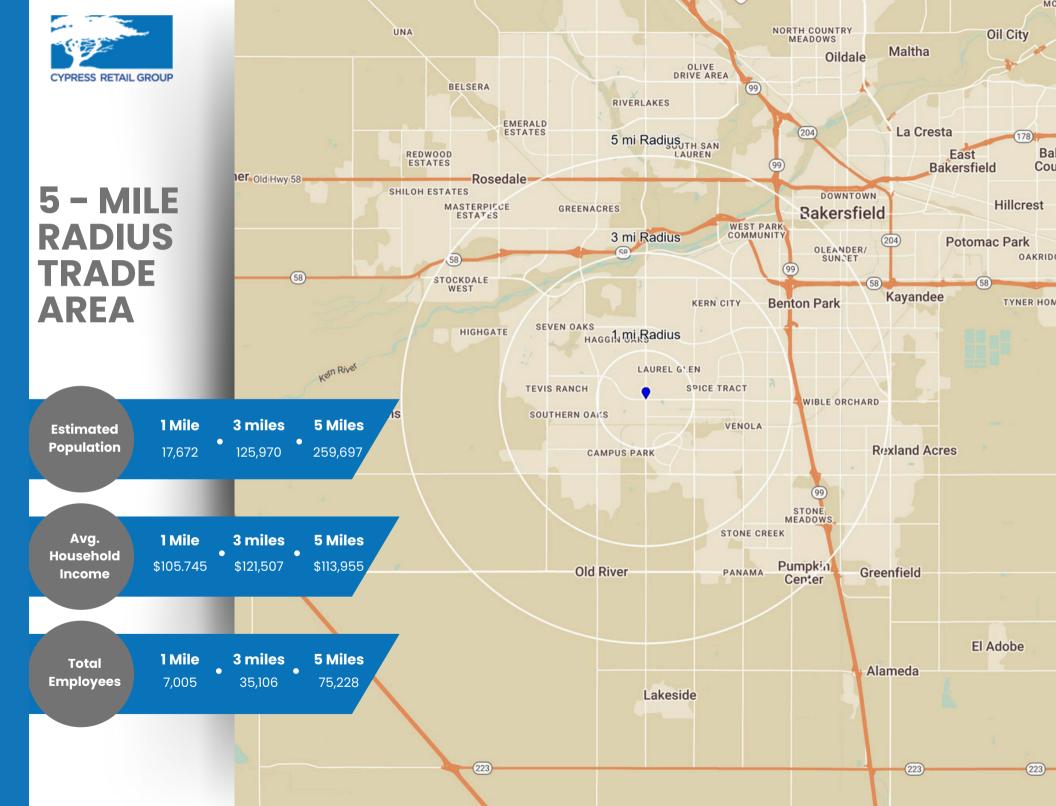

# VILLAGE AT THE OAKS BAKERSFIELD, CA

CYPRESS RETAIL GROUP

NEC White Ln & Gosford Rd
 FOR LEASE ±1,788 SF AVAILABLE



#### **PROPERTY HIGHLIGHTS**

CYPRESS RETAIL GROUP

- Albertsons-anchored shopping center in west Bakersfield
- ► Ample surface parking with ±658 stalls in the shopping center
- Situated at one of the most heavily trafficked intersections in the trade area (Approximately 65,633 CPD at Gosford Rd & White Ln)
- Approximately 2.8 million visits from 5/24 4/25 (\*Source, Placer.ai)



























#### TRADE AERIAL





### **CLOSE-UP SITE AERIAL**





#### SITE PLAN









## **CONTACT US**





Matt Haas
Vice President
805.449.1804 ext.106
mhaas@cypressretail.net
License No. 01970296

Bob Haas
Co-Founding Principal
805.449.1804 ext.103
rhaas@cypressretail.net
License No. 00870324

#### **North Office**

4035 E Thousand Oaks Blvd Suite 230 Westlake Village, CA 91362

www.cypress.net