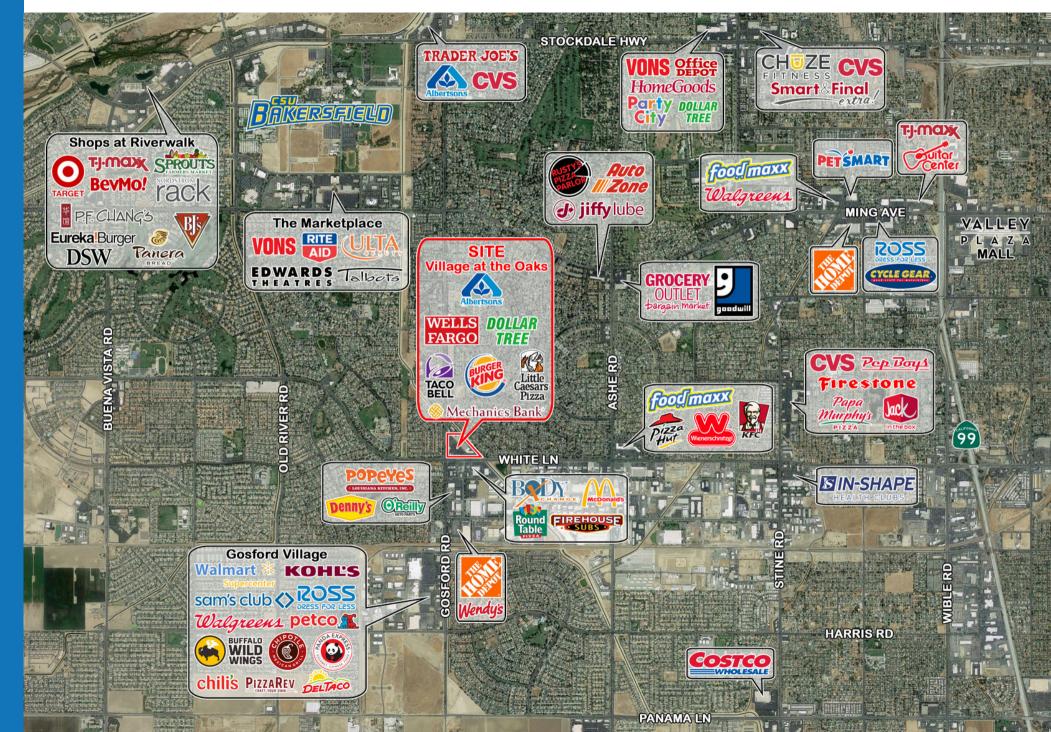

# VILLAGE AT THE OAKS BAKERSFIELD, CA

CYPRESS RETAIL GROUP

NEC White Ln & Gosford Rd
 FOR LEASE ±1,788 SF AVAILABLE



#### **PROPERTY HIGHLIGHTS**

CYPRESS RETAIL GROUP

- Albertsons-anchored shopping center in west Bakersfield
- ► Ample surface parking with ±658 stalls in the shopping center
- Situated at one of the most heavily trafficked intersections in the trade area (Approximately 65,633 CPD at Gosford Rd & White Ln)
- Approximately 2.8 million visits from 5/24 4/25 (\*Source, Placer.ai)



























#### TRADE AERIAL





### **CLOSE-UP SITE AERIAL**





#### SITE PLAN









## **CONTACT US**





Matt Haas
Vice President
805.449.1804 ext.106
mhaas@cypressretail.net
License No. 01970296

Bob Haas
Co-Founding Principal
805.449.1804 ext.103
rhaas@cypressretail.net
License No. 00870324

#### **North Office**

4035 E Thousand Oaks Blvd Suite 230 Westlake Village, CA 91362

www.cypress.net