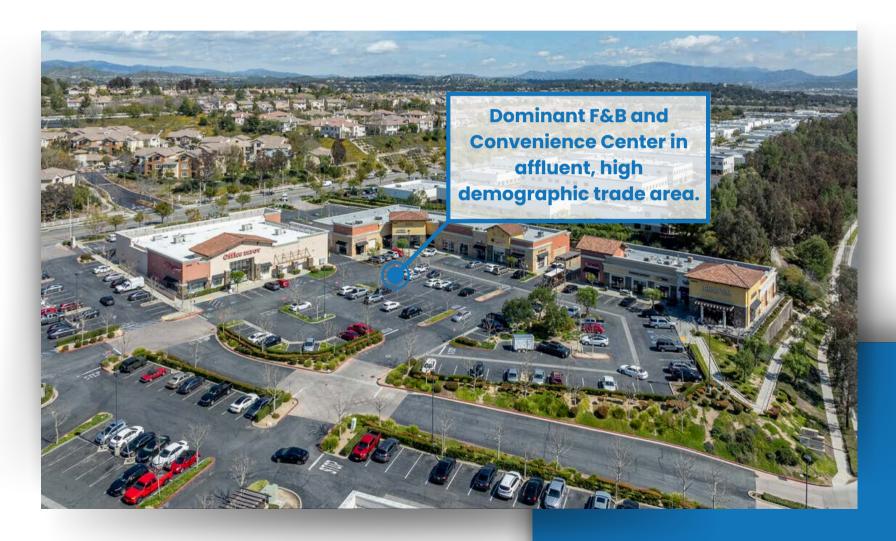

#### **TRADE AERIAL**

#### **PROPERTY HIGHLIGHTS**

CYPRESS RETAIL GROUP

- Office Depot anchored center
- ▶ ±1,500 3,500 SF spaces available
- Parking Ratio: Approx. ±6 stalls/1,000 SF
- Dining hub serving northern Valencia trade area and the Master planned community of Valencia's ±21,500 households and ±70,000 residents.
- Avg. Household Income of approx. ±\$190,000 in this trade area.
- Situated at the signalized intersection of Newhall Ranch Road and Copper Hill Drive, offering high visibility and accessibility (approx. ±61,395 CPD).
- Approximately ±1.7 million visits from 6/2024 -5/2025 (\*Source, Placer.ai).