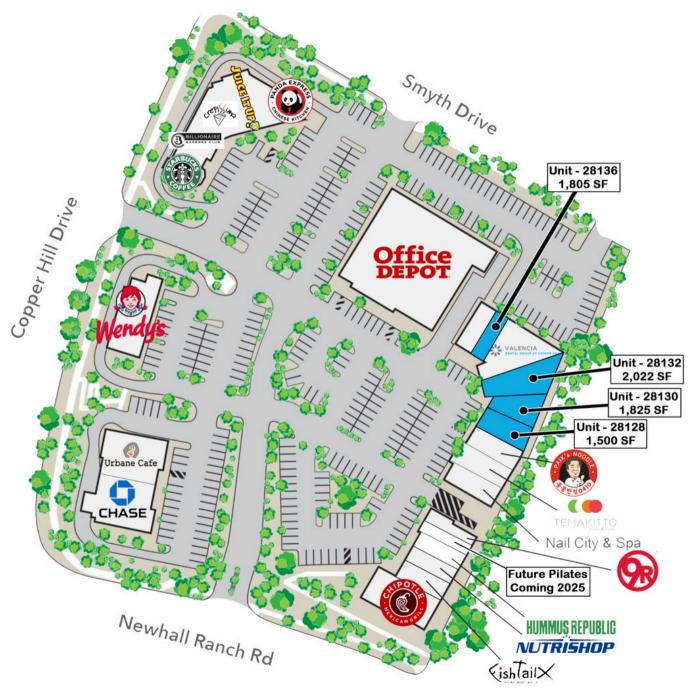

### SITE PLAN

| Unit   | Tenant                        | SF      |
|--------|-------------------------------|---------|
| 28102  | Chipotle Mexican Grill        | ±2,500  |
| 28104  | Fish Tail Seafood Grill       | ±1,294  |
| 28106  | Nutri-Shop                    | ±1,100  |
| 28108  | Hummus Republic               | ±1,091  |
| 28110  | Future Pilates<br>Coming 2025 | ±1,100  |
| 28112  | 9Round Kickboxing Fitness     | ±1,195  |
| 28122  | Nail City & Spa               | ±1,495  |
| 28124  | Paik's Noodles                | ±1,545  |
| 28126  | Temakitto                     | ±1,005  |
| 28128* | Available                     | ±1,500  |
| 28130* | Available                     | ±1,825  |
| 28132  | Available                     | ±2,022  |
| 28134  | Valencia Dental Group         | ±2,651  |
| 28136  | Available                     | ±1,805  |
| 28138  | Magic Foot Massage            | ±1,133  |
| 28150  | Office Depot                  | ±16,010 |
| 28162  | Panda Express                 | ±2,000  |
| 28164  | Juice It Up                   | ±1,000  |
| 28166  | Crepissima                    | ±1,090  |
| 28168  | Billionaire Barber Club       | ±1,200  |
| 28170  | Dink's Deli & Bagels          | ±1,499  |
| 28172  | Starbucks                     | ±1,499  |
| 28180  | Wendy's                       | ±3,000  |
| 28190  | Urbane Cafe                   | ±2,100  |
| 28194  | JP Morgan Chase Bank          | ±5,000  |

<sup>\*</sup> Can be combined for ±3,325 SF