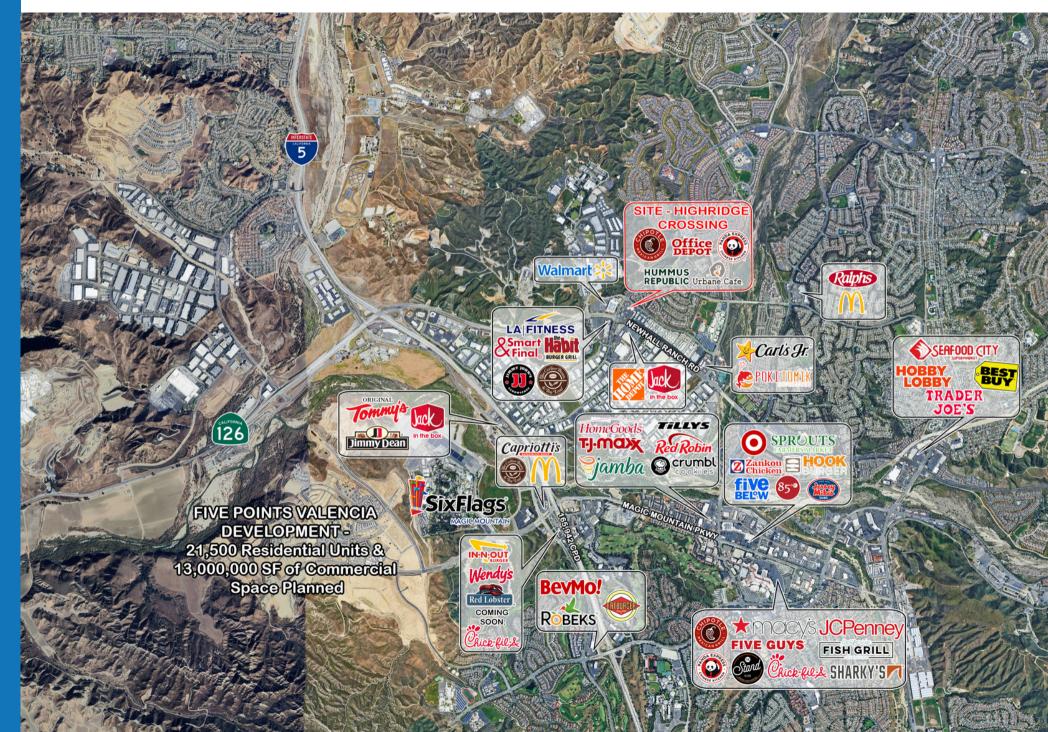

Approx. ±6 stalls/1,000 SF
- Dining hub serving northern Valencia trade area and the Master planned community of Valencia's ±21,500 households and ±70,000 residents.
- Avg. Household Income of approx. ±\$190,000 in this trade area.
- Situated at the signalized intersection of Newhall Ranch Road and Copper Hill Drive, offering high visibility and accessibility (approx. ±61,395 CPD).
- Approximately ±1.7 million visits from 6/2024 -5/2025 (\*Source, Placer.ai).









Estimated Population

**1 Mile** 4.659

**3 miles** 73,123

5 Miles

164,420

Avg. Household Income 1 Mile 3 miles

5 Miles

\$175,144

Total Employees **1 Mile** 18,985

\$190,575

**3 miles** 50,687

\$179,907

**5 Miles** 83,269







**AREA RETAILERS:** 

**CO-TENANTS:** 























#### **TRADE AERIAL**





#### **SITE AERIAL**



### SITE PLAN



| Unit   | Tenant                        | SF      |
|--------|-------------------------------|---------|
| 28102  | Chipotle Mexican Grill        | ±2,500  |
| 28104  | Fish Tail Seafood Grill       | ±1,294  |
| 28106  | Nutri-Shop                    | ±1,100  |
| 28108  | Hummus Republic               | ±1,091  |
| 28110  | Future Pilates<br>Coming 2025 | ±1,100  |
| 28112  | 9Round Kickboxing Fitness     | ±1,195  |
| 28122  | Nail City & Spa               | ±1,495  |
| 28124  | Paik's Noodles                | ±1,545  |
| 28126  | Temakitto                     | ±1,005  |
| 28128* | Available                     | ±1,500  |
| 28130* | Available                     | ±1,825  |
| 28132  | Available                     | ±2,022  |
| 28134  | Vale