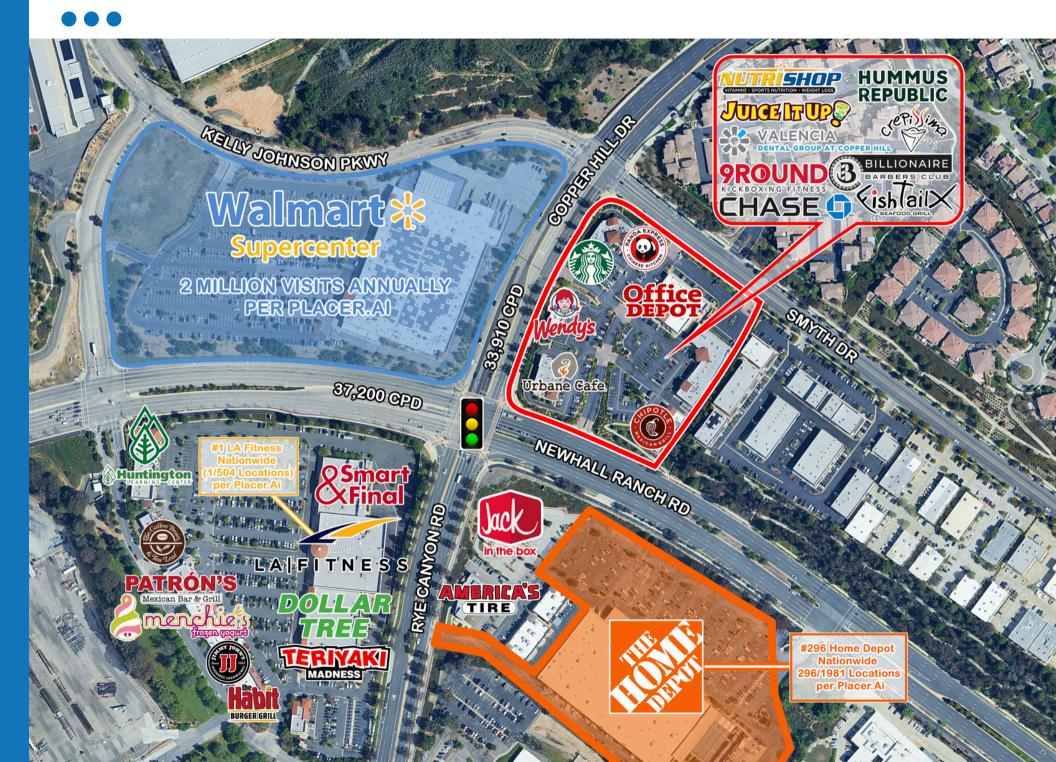

#### **SITE AERIAL**

#### **PROPERTY HIGHLIGHTS**

CYPRESS RETAIL GROUP

- Office Depot anchored center
- ▶ ±1,500 3,500 SF spaces available
- Parking Ratio: Approx. ±6 stalls/1,000 SF
- Dining hub serving northern Valencia trade area and the Master planned community of Valencia's ±21,500 households and ±70,000 residents.
- Avg. Household Income of approx. ±\$190,000 in this trade area.
- Situated at the signalized intersection of Newhall Ranch Road and Copper Hill Drive, offering high visibility and accessibility (approx. ±61,395 CPD).
- Approximately ±1.7 million visits from 6/2024 -5/2025 (\*Source, Placer.ai).